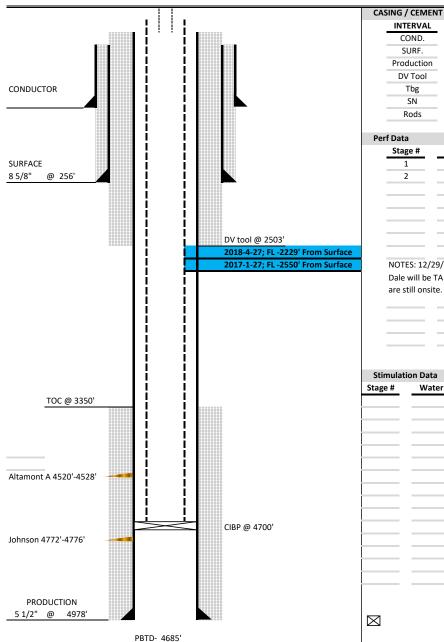

API: 15-171-20810 Location: 1400' FSL 1175' FWL Section 33-T17S-R34W

| Elevations           |     |                    | Dir | ectional Data |   |     |
|----------------------|-----|--------------------|-----|---------------|---|-----|
|                      | RKB | 3147               |     | KOP           |   | RKB |
|                      | DF  |                    |     | Max DEV       | 0 | RKB |
|                      | GL  | 3137               |     | Max Dogleg    | 0 | RKB |
|                      |     | -                  |     | Dev @ Perfs   | 0 | RKB |
| Section 33-T17S-R34W |     | Return to Vertical |     | RKB           |   |     |

Last Update: 1/30/2017 Schematic AS OF Date: 6/10/2014

Spud 6/16/2011 TD: 6/28/2011 Completion: 6/30/2011

Total Depth Drilled- 4980'

| NG / CEMENT |        |        |       |      |           |           |        |        |     |
|-------------|--------|--------|-------|------|-----------|-----------|--------|--------|-----|
| INTERVAL    | HOLE   | CSG    | WT.   | GR.  | Depth Top | Depth Btm | LENGTH | CMT    | TOC |
| COND.       | -      |        |       | -    | <u> </u>  |           |        |        |     |
| SURF.       | 12.25" | 8 5/8" | 24#   | J-55 | •         | 256'      |        | 180 sx |     |
| Production  | 7.625" | 5 1/2" | 15.5# |      | •         | 4978'     |        | 400 sx |     |
| DV Tool     |        |        |       |      |           |           |        |        |     |
| Tbg         |        |        |       |      |           |           |        |        |     |
| SN          |        |        |       |      |           |           |        |        |     |
| Rods        |        |        |       |      |           |           |        |        |     |

| Stage # | Formation  | Top Perf | Btm Perf | Length | Net ft | SPF | <b>Total Holes</b> |
|---------|------------|----------|----------|--------|--------|-----|--------------------|
| 1       | Johnson    | 4,772'   | 4,776'   | 4'     | 4'     | 6   | 24                 |
| 2       | Altamont A | 4,520'   | 4,528'   | 8'     | 8'     | 6   | 48                 |
|         |            |          |          |        |        |     | -                  |
|         |            |          |          |        |        |     |                    |
|         |            |          |          |        |        |     |                    |
|         |            |          |          |        |        |     |                    |
|         |            |          |          |        |        |     |                    |
|         |            |          |          |        |        |     |                    |

Dale will be TA in Janauray 2017, pumping unit went to the Sowers 1-5, tubing and rods went to the Riedel 2-5, the tanks are still onsite.

| Stimulat | ion Data |          |      |       |       |       |      |    |
|----------|----------|----------|------|-------|-------|-------|------|----|
| Stage #  | Water    | Proppant | Acid | Avg R | Max R | Avg P | ISIP | FG |
|          |          |          |      |       |       |       |      |    |
|          |          |          |      |       |       |       |      | _  |
|          |          |          |      |       |       |       |      |    |
|          |          |          |      |       |       |       |      |    |
|          |          |          |      |       |       |       |      |    |
|          |          |          |      |       |       |       |      |    |
|          |          |          |      |       |       |       |      |    |
|          |          |          |      |       |       |       |      |    |
|          |          |          |      |       |       |       |      |    |
|          |          |          |      |       |       |       |      |    |
|          |          |          |      |       |       |       |      |    |
|          |          |          |      |       |       |       |      |    |
|          |          |          |      |       |       |       |      |    |
|          |          |          |      |       |       |       |      |    |
|          |          |          |      |       |       |       |      |    |