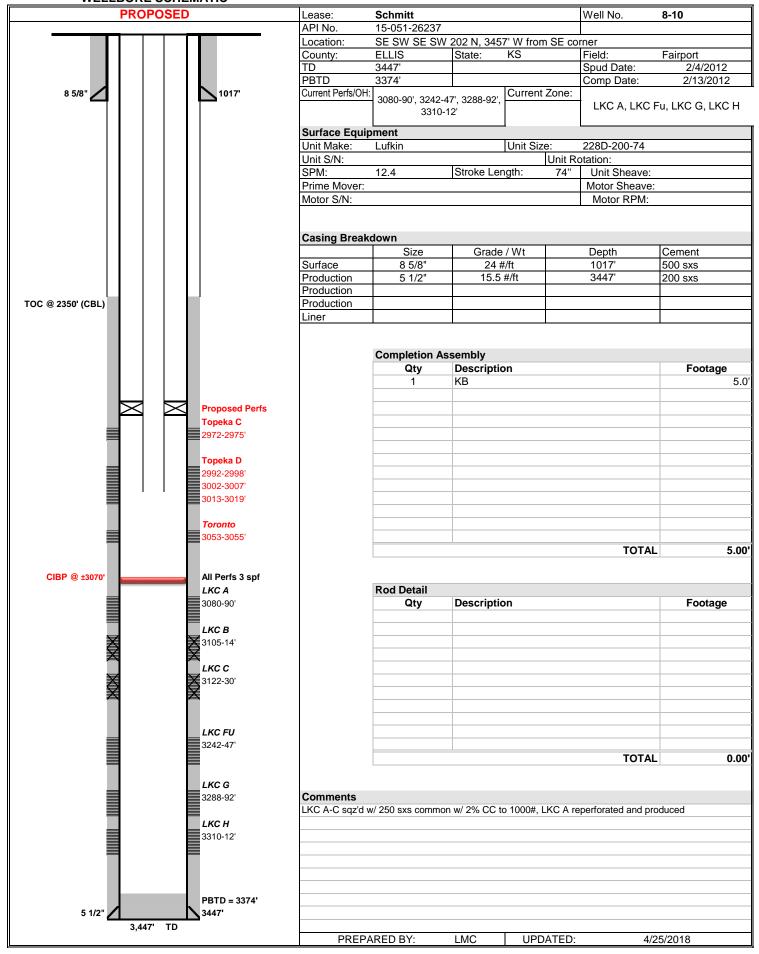

# WELL COMPLETION FORM WELL HISTORY - DESCRIPTION OF WELL & LEASE

| OPERATOR: License #3553                                                                         |                                         | API No. 15 - 15-051-26237-00-00                                                                                                                                                                                                                                                                                                                                                                                                                                                                                                                                                                                                                                                                                                                                                                                                                                                                                                                                                                                                                                                                                                                                                                                                                                                                                                                                                                                                                                                                                                                                                                                                                                                                                                                                                                                                                                                                                                                                                                                                                                                                                                |
|-------------------------------------------------------------------------------------------------|-----------------------------------------|--------------------------------------------------------------------------------------------------------------------------------------------------------------------------------------------------------------------------------------------------------------------------------------------------------------------------------------------------------------------------------------------------------------------------------------------------------------------------------------------------------------------------------------------------------------------------------------------------------------------------------------------------------------------------------------------------------------------------------------------------------------------------------------------------------------------------------------------------------------------------------------------------------------------------------------------------------------------------------------------------------------------------------------------------------------------------------------------------------------------------------------------------------------------------------------------------------------------------------------------------------------------------------------------------------------------------------------------------------------------------------------------------------------------------------------------------------------------------------------------------------------------------------------------------------------------------------------------------------------------------------------------------------------------------------------------------------------------------------------------------------------------------------------------------------------------------------------------------------------------------------------------------------------------------------------------------------------------------------------------------------------------------------------------------------------------------------------------------------------------------------|
| Name: Citation Oil & Gas Corp.                                                                  |                                         | Spot Description:                                                                                                                                                                                                                                                                                                                                                                                                                                                                                                                                                                                                                                                                                                                                                                                                                                                                                                                                                                                                                                                                                                                                                                                                                                                                                                                                                                                                                                                                                                                                                                                                                                                                                                                                                                                                                                                                                                                                                                                                                                                                                                              |
| Address 1: _ 14077 Cutten Rd                                                                    |                                         | SE_SW_SE_SW Sec. 1 Twp. 13 S. R. 16 ☐ East  West                                                                                                                                                                                                                                                                                                                                                                                                                                                                                                                                                                                                                                                                                                                                                                                                                                                                                                                                                                                                                                                                                                                                                                                                                                                                                                                                                                                                                                                                                                                                                                                                                                                                                                                                                                                                                                                                                                                                                                                                                                                                               |
| Address 2: PO BOX 690688                                                                        |                                         |                                                                                                                                                                                                                                                                                                                                                                                                                                                                                                                                                                                                                                                                                                                                                                                                                                                                                                                                                                                                                                                                                                                                                                                                                                                                                                                                                                                                                                                                                                                                                                                                                                                                                                                                                                                                                                                                                                                                                                                                                                                                                                                                |
| City: HOUSTON State: TX                                                                         | Zip: 77269 + 0688                       |                                                                                                                                                                                                                                                                                                                                                                                                                                                                                                                                                                                                                                                                                                                                                                                                                                                                                                                                                                                                                                                                                                                                                                                                                                                                                                                                                                                                                                                                                                                                                                                                                                                                                                                                                                                                                                                                                                                                                                                                                                                                                                                                |
| Contact Person: Klmberly Moorhead                                                               |                                         | Footages Calculated from Nearest Outside Section Corner:                                                                                                                                                                                                                                                                                                                                                                                                                                                                                                                                                                                                                                                                                                                                                                                                                                                                                                                                                                                                                                                                                                                                                                                                                                                                                                                                                                                                                                                                                                                                                                                                                                                                                                                                                                                                                                                                                                                                                                                                                                                                       |
| Phone: ( 281 ) 891-1000                                                                         |                                         | □NE □NW ✓ SE □SW                                                                                                                                                                                                                                                                                                                                                                                                                                                                                                                                                                                                                                                                                                                                                                                                                                                                                                                                                                                                                                                                                                                                                                                                                                                                                                                                                                                                                                                                                                                                                                                                                                                                                                                                                                                                                                                                                                                                                                                                                                                                                                               |
| CONTRACTOR: License #_5929                                                                      |                                         | County: Ellis                                                                                                                                                                                                                                                                                                                                                                                                                                                                                                                                                                                                                                                                                                                                                                                                                                                                                                                                                                                                                                                                                                                                                                                                                                                                                                                                                                                                                                                                                                                                                                                                                                                                                                                                                                                                                                                                                                                                                                                                                                                                                                                  |
| Name: Duke Drilling Co., Inc.                                                                   |                                         | Lease Name: Schmitt Well #: 8-10                                                                                                                                                                                                                                                                                                                                                                                                                                                                                                                                                                                                                                                                                                                                                                                                                                                                                                                                                                                                                                                                                                                                                                                                                                                                                                                                                                                                                                                                                                                                                                                                                                                                                                                                                                                                                                                                                                                                                                                                                                                                                               |
| Wellsite Geologist: Ed Glassman                                                                 |                                         | Field Name: Fairport                                                                                                                                                                                                                                                                                                                                                                                                                                                                                                                                                                                                                                                                                                                                                                                                                                                                                                                                                                                                                                                                                                                                                                                                                                                                                                                                                                                                                                                                                                                                                                                                                                                                                                                                                                                                                                                                                                                                                                                                                                                                                                           |
| Purchaser:                                                                                      |                                         | Producing Formation: LKC                                                                                                                                                                                                                                                                                                                                                                                                                                                                                                                                                                                                                                                                                                                                                                                                                                                                                                                                                                                                                                                                                                                                                                                                                                                                                                                                                                                                                                                                                                                                                                                                                                                                                                                                                                                                                                                                                                                                                                                                                                                                                                       |
| Designate Type of Completion:                                                                   |                                         | Elevation: Ground: 1937 Kelly Bushing:1947                                                                                                                                                                                                                                                                                                                                                                                                                                                                                                                                                                                                                                                                                                                                                                                                                                                                                                                                                                                                                                                                                                                                                                                                                                                                                                                                                                                                                                                                                                                                                                                                                                                                                                                                                                                                                                                                                                                                                                                                                                                                                     |
| ✓ New Well Re-Entry                                                                             | Workover                                | Total Depth: 3447 Plug Back Total Depth: 3447                                                                                                                                                                                                                                                                                                                                                                                                                                                                                                                                                                                                                                                                                                                                                                                                                                                                                                                                                                                                                                                                                                                                                                                                                                                                                                                                                                                                                                                                                                                                                                                                                                                                                                                                                                                                                                                                                                                                                                                                                                                                                  |
| ✓ Oil WSW SWD  Gas D&A ENHF  OG GSW  CM (Coal Bed Methane)  Cathodic Other (Core, Expl., etc.): | R SIGW  Temp. Abd.                      | Amount of Surface Pipe Set and Cemented at: 0 Feet  Multiple Stage Cementing Collar Used? Yes No  If yes, show depth set: Feet  If Alternate II completion, cement circulated from: sx cmt                                                                                                                                                                                                                                                                                                                                                                                                                                                                                                                                                                                                                                                                                                                                                                                                                                                                                                                                                                                                                                                                                                                                                                                                                                                                                                                                                                                                                                                                                                                                                                                                                                                                                                                                                                                                                                                                                                                                     |
| If Workover/Re-entry: Old Well Info as follows                                                  | :                                       |                                                                                                                                                                                                                                                                                                                                                                                                                                                                                                                                                                                                                                                                                                                                                                                                                                                                                                                                                                                                                                                                                                                                                                                                                                                                                                                                                                                                                                                                                                                                                                                                                                                                                                                                                                                                                                                                                                                                                                                                                                                                                                                                |
| Operator:                                                                                       |                                         | Drilling Fluid Management Plan                                                                                                                                                                                                                                                                                                                                                                                                                                                                                                                                                                                                                                                                                                                                                                                                                                                                                                                                                                                                                                                                                                                                                                                                                                                                                                                                                                                                                                                                                                                                                                                                                                                                                                                                                                                                                                                                                                                                                                                                                                                                                                 |
| Well Name:                                                                                      |                                         | (Data must be collected from the Reserve Pit)                                                                                                                                                                                                                                                                                                                                                                                                                                                                                                                                                                                                                                                                                                                                                                                                                                                                                                                                                                                                                                                                                                                                                                                                                                                                                                                                                                                                                                                                                                                                                                                                                                                                                                                                                                                                                                                                                                                                                                                                                                                                                  |
|                                                                                                 | v. to ENHR                              | Chloride content: 48400 ppm Fluid volume: 750 bbls  Dewalering method used: Hauled to Disposal                                                                                                                                                                                                                                                                                                                                                                                                                                                                                                                                                                                                                                                                                                                                                                                                                                                                                                                                                                                                                                                                                                                                                                                                                                                                                                                                                                                                                                                                                                                                                                                                                                                                                                                                                                                                                                                                                                                                                                                                                                 |
| Plug Back:                                                                                      | v. to GSW<br>Plug Back Total Depth      | Location of fluid disposal if hauled offsite:                                                                                                                                                                                                                                                                                                                                                                                                                                                                                                                                                                                                                                                                                                                                                                                                                                                                                                                                                                                                                                                                                                                                                                                                                                                                                                                                                                                                                                                                                                                                                                                                                                                                                                                                                                                                                                                                                                                                                                                                                                                                                  |
|                                                                                                 | r lag baok rotal bopti                  | protection (All and American) and the control of th |
|                                                                                                 |                                         | Operator Name: Citation Oil and Gas Corp                                                                                                                                                                                                                                                                                                                                                                                                                                                                                                                                                                                                                                                                                                                                                                                                                                                                                                                                                                                                                                                                                                                                                                                                                                                                                                                                                                                                                                                                                                                                                                                                                                                                                                                                                                                                                                                                                                                                                                                                                                                                                       |
| SWD Permit #:                                                                                   |                                         | Lease Name: Schmitt License #: 3553                                                                                                                                                                                                                                                                                                                                                                                                                                                                                                                                                                                                                                                                                                                                                                                                                                                                                                                                                                                                                                                                                                                                                                                                                                                                                                                                                                                                                                                                                                                                                                                                                                                                                                                                                                                                                                                                                                                                                                                                                                                                                            |
|                                                                                                 |                                         | Quarter NE Sec. 13 Twp. 13 S. R. 16 East West                                                                                                                                                                                                                                                                                                                                                                                                                                                                                                                                                                                                                                                                                                                                                                                                                                                                                                                                                                                                                                                                                                                                                                                                                                                                                                                                                                                                                                                                                                                                                                                                                                                                                                                                                                                                                                                                                                                                                                                                                                                                                  |
| GSW Permit #:                                                                                   |                                         | County: Ellis Permit #: 20110606                                                                                                                                                                                                                                                                                                                                                                                                                                                                                                                                                                                                                                                                                                                                                                                                                                                                                                                                                                                                                                                                                                                                                                                                                                                                                                                                                                                                                                                                                                                                                                                                                                                                                                                                                                                                                                                                                                                                                                                                                                                                                               |
| 2/18/2012 2/21/2012                                                                             | 4/10/2012                               | ,                                                                                                                                                                                                                                                                                                                                                                                                                                                                                                                                                                                                                                                                                                                                                                                                                                                                                                                                                                                                                                                                                                                                                                                                                                                                                                                                                                                                                                                                                                                                                                                                                                                                                                                                                                                                                                                                                                                                                                                                                                                                                                                              |
| Spud Date or Date Reached TD Recompletion Date                                                  | Completion Date or<br>Recompletion Date |                                                                                                                                                                                                                                                                                                                                                                                                                                                                                                                                                                                                                                                                                                                                                                                                                                                                                                                                                                                                                                                                                                                                                                                                                                                                                                                                                                                                                                                                                                                                                                                                                                                                                                                                                                                                                                                                                                                                                                                                                                                                                                                                |