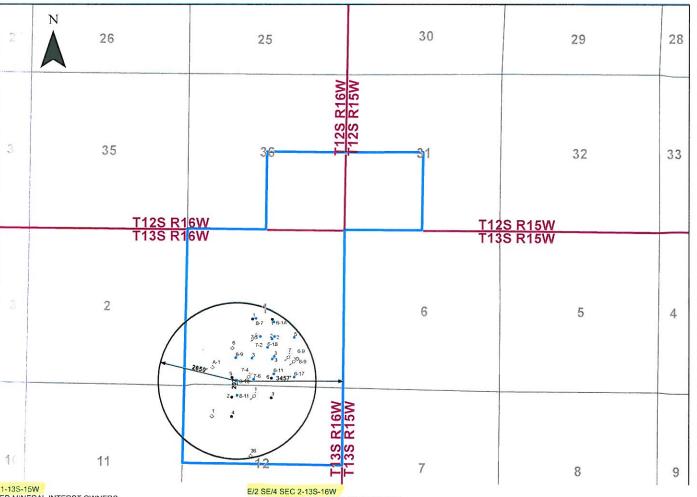

#### APPLICATION FOR COMMINGLING OF Commingling ID #\_ PRODUCTION (K.A.R. 82-3-123) OR FLUIDS (K.A.R. 82-3-123a)

| OPERA     | TOR: License #                                                                                                                                                                                 |                            |                      |                            |  |  |  |
|-----------|------------------------------------------------------------------------------------------------------------------------------------------------------------------------------------------------|----------------------------|----------------------|----------------------------|--|--|--|
| Name:_    |                                                                                                                                                                                                |                            |                      |                            |  |  |  |
| Address   | 31:                                                                                                                                                                                            |                            | Sec Twp S. F         | R East West                |  |  |  |
| Address   | 3 2:                                                                                                                                                                                           | _                          | Feet from  North /   | South Line of Section      |  |  |  |
| City:     | + State: Zip:+                                                                                                                                                                                 |                            | Feet from East /     | West Line of Section       |  |  |  |
| Contact   | Person:                                                                                                                                                                                        | _ County:                  |                      |                            |  |  |  |
| Phone:    | ()                                                                                                                                                                                             | Lease Name:                | Well #:              |                            |  |  |  |
| 1.        | Name and upper and lower limit of each production interval to be                                                                                                                               | commingled:                |                      |                            |  |  |  |
|           | Formation:                                                                                                                                                                                     | (Perfs): _                 |                      |                            |  |  |  |
|           | Formation:                                                                                                                                                                                     | (Perfs): _                 |                      |                            |  |  |  |
|           | Formation:                                                                                                                                                                                     | (Perfs): _                 |                      |                            |  |  |  |
|           | Formation:                                                                                                                                                                                     | (Perfs): _                 |                      |                            |  |  |  |
|           | Formation:                                                                                                                                                                                     | (Perfs): _                 |                      |                            |  |  |  |
|           |                                                                                                                                                                                                |                            |                      |                            |  |  |  |
| 2.        | Estimated amount of fluid production to be commingled from each                                                                                                                                | interval:                  |                      |                            |  |  |  |
|           | Formation:                                                                                                                                                                                     | BOPD:                      | MCFPD:               | BWPD:                      |  |  |  |
|           | Formation:                                                                                                                                                                                     | BOPD:                      | MCFPD:               | BWPD:                      |  |  |  |
|           | Formation:                                                                                                                                                                                     | _ BOPD:                    | MCFPD:               | BWPD:                      |  |  |  |
|           | Formation:                                                                                                                                                                                     | BOPD:                      | MCFPD:               | BWPD:                      |  |  |  |
|           | Formation:                                                                                                                                                                                     | BOPD:                      | MCFPD:               | BWPD:                      |  |  |  |
| □ 3.      | Plat map showing the location of the subject well, all other wells of the subject well, and for each well the names and addresses of the                                                       | •                          | 9                    | ithin a 1/2 mile radius of |  |  |  |
| 4.        | Signed certificate showing service of the application and affidavit of                                                                                                                         | of publication as required | in K.A.R. 82-3-135a. |                            |  |  |  |
| For Co    | mmingling of PRODUCTION ONLY, include the following:                                                                                                                                           |                            |                      |                            |  |  |  |
| <u> </u>  | Wireline log of subject well. Previously Filed with ACO-1: Yes                                                                                                                                 | No No                      |                      |                            |  |  |  |
| 6.        | Complete Form ACO-1 (Well Completion form) for the subject well                                                                                                                                | l.                         |                      |                            |  |  |  |
| For Co    | mmingling of FLUIDS ONLY, include the following:                                                                                                                                               |                            |                      |                            |  |  |  |
| 7.        | Well construction diagram of subject well.                                                                                                                                                     |                            |                      |                            |  |  |  |
| 8.        | Any available water chemistry data demonstrating the compatibility                                                                                                                             | y of the fluids to be comm | ingled.              |                            |  |  |  |
| current i | VIT: I am the affiant and hereby certify that to the best of my information, knowledge and personal belief, this request for complete and proper and I have no information or knowledge, which | Sul                        | bmitted Electronical | ly                         |  |  |  |