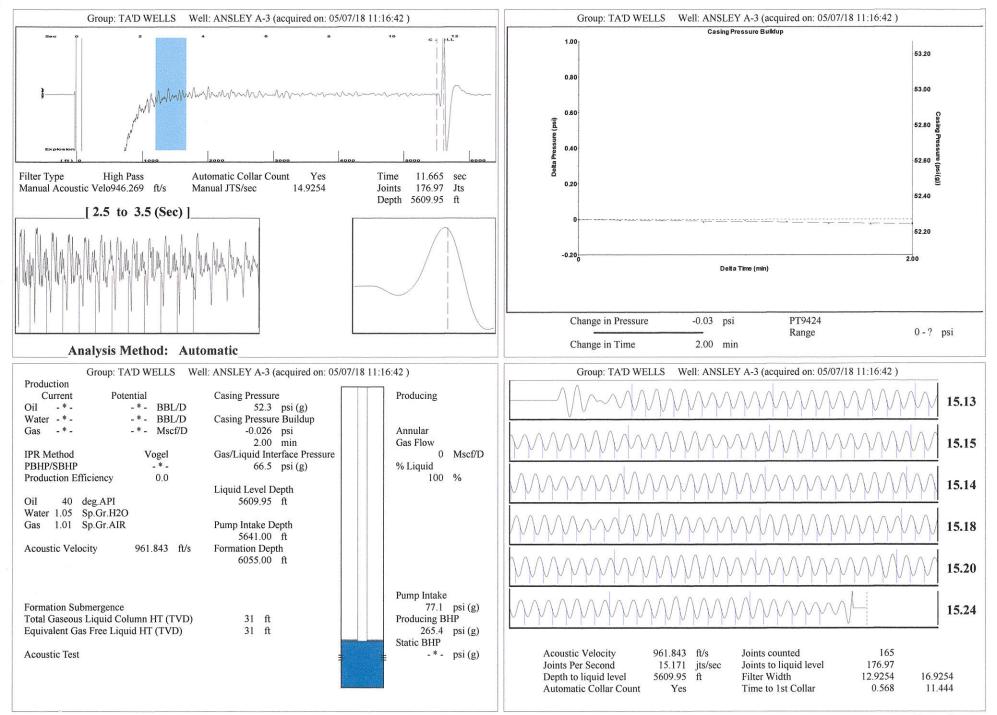

Office #2 - 3450 N. Rock Road, Building 600, Suite 601, Wichita, KS 67226 | Phone 316.337.7400 |
| Image: Note of the state         Image: | KCC District Office #3 - 137 E. 21st St., Chanute, KS 66720                            | Phone 620.902.6450 |
| Image         Image         Hope         <                                                                                                                                                                                                                                                                                                                                                                                                        | KCC District Office #4 - 2301 E. 13th Street, Hays, KS 67601-2651                      | Phone 785.261.6250 |



### STATE OF KANSAS

Corporation Commission Conservation Division District No. 1 210 E. Frontview, Suite A Dodge City, KS 67801



PHONE: 620-682-7933 http://kcc.ks.gov/

GOVERNOR JEFF COLYER, M.D. Shari Feist Albrecht, Chair | Jay Scott Emler, Commissioner | Dwight D. Keen, Commissioner

May 15, 2018

Katherine McClurkan Merit Energy Company, LLC 13727 Noel Road, Suite 1200 Dallas, TX 75240

Re: Temporary Abandonment API 15-129-21129-00-00 Ansley A 3 NW/4 Sec.09-32S-39W Morton County, Kansas

Dear Katherine McClurkan:

"Your temporary abandonment (TA) application for the well listed above has been approved. In accordance with K.A.R. 82-3-111 the TA status of this well will expire 05/15/2019.

\* If you return this well to service or plug it, please notify the District Office.

\* If you