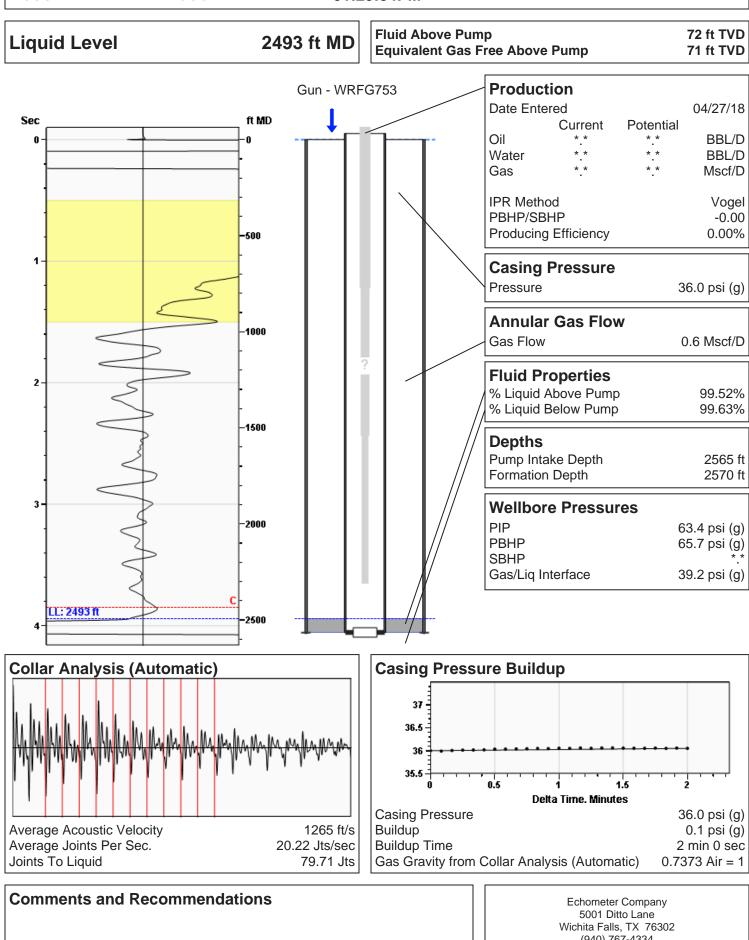

| KCC District Office #4 - 2301 E. 13th Street, Hays, KS 67601-2651                      | Phone 785.261.6250 |

# (((echometer)))

#### Turrinentine 4-21 04/27/2018 01:29:34PM



(940) 767-4334 info@echometer.com

## STATE OF KANSAS

Corporation Commission Conservation Division District No. 1 210 E. Frontview, Suite A Dodge City, KS 67801



PHONE: 620-682-7933 http://kcc.ks.gov/

GOVERNOR JEFF COLYER, M.D. Shari Feist Albrecht, Chair | Jay Scott Emler, Commissioner | Dwight D. Keen, Commissioner

May 15, 2018

katherine McClurkan Merit Energy Company, LLC 13727 Noel Road, Suite 1200 Dallas, TX 75240

Re: Temporary Abandonment API 15-055-20742-00-00 Turrentine 4-21 NW/4 Sec.21-23S-34W Finney County, Kansas

Dear katherine McClurkan:

"Your temporary abandonment (TA) application for the well listed above has been approved. In accordance with K.A.R. 82-3-111 the TA status of this well will expire 05/15/2019.

\* If you return this well to service or plug it, please