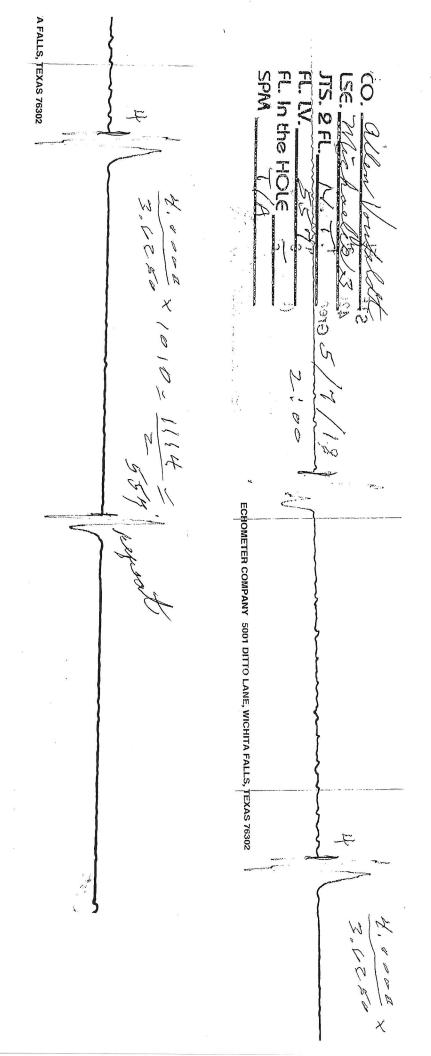

# STEW'S FLUID LEVELS 4201 Quail Creek Drive Great Bend, Kansas 67530 Phone 620-793-6186 (620) 793-2826 (mobile) oilpatch@cpcis.net

To: Allen Vonfeldt Oil P.O. Box 611 Russell, Ks.

Inv. # 4758

Date: 5/7/18

| Lease     | Well | Time | Jts to<br>Fluid | Ave.<br>Lgth<br>of Jt. | Fluid<br>Level | TD | Fluid<br>in the<br>Hole | SPM    | Joints<br>of<br>Tubing | Date<br>Fluid<br>Shot |
|-----------|------|------|-----------------|------------------------|----------------|----|-------------------------|--------|------------------------|-----------------------|
| Michaelis | 3    | 2:00 | N.T.            | -                      | -              |    |                         |        | Buidni                 | Shot                  |
|           |      |      |                 |                        | 557            | -  | -                       | Static | -                      | 5/7/18                |
|           |      |      |                 |                        |                |    |                         |        |                        |                       |
|           |      |      |                 |                        |                |    |                         |        |                        |                       |
|           | 1    |      |                 |                        |                |    |                         |        |                        |                       |
|           |      |      |                 |                        |                |    |                         |        |                        |                       |
|           |      |      |                 |                        |                |    |                         |        | -                      |                       |
|           |      |      |                 |                        |                |    |                         |        |                        |                       |
|           |      |      |                 |                        |                |    |                         |        |                        |                       |
|           |      |      |                 |                        |                |    |                         |        |                        |                       |
|           |      |      |                 |                        |                |    |                         |        |                        |                       |
|           |      |      |                 |                        |                |    |                         |        |                        |                       |
|           |      |      |                 |                        |                |    |                         |        |                        |                       |
|           |      |      |                 |                        |                |    |                         |        |                        |                       |
|           |      |      |                 |                        |                |    |                         |        |                        |                       |
|           |      |      |                 |                        |                |    |                         |        |                        |                       |
|           |      |      |                 |                        |                |    |                         |        |                        |                       |
|           |      |      |                 |                        |                |    |                         |        | ×                      |                       |
|           |      | -    |                 |                        |                |    |                         | -      |                        |                       |