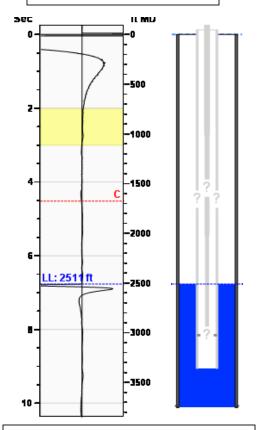

# Static Bottomhole Pressure \*.\* psi (g) @ \*.\* ft TVD

Static Liquid Level
Oil Column Height
Water Column Height

2511 ft MD

\*.\* ft MD

\*.\* ft MD

# Static Shot 05/15/2018 02:38:13PM

# No Pressure Acquired

Casing Pressure -1.2 psi (g)
Buildup 0.0 psi (g)
Buildup Time 0 sec
Gas Gravity

## Casing Pressure

Pressure -1.2 psi (g)