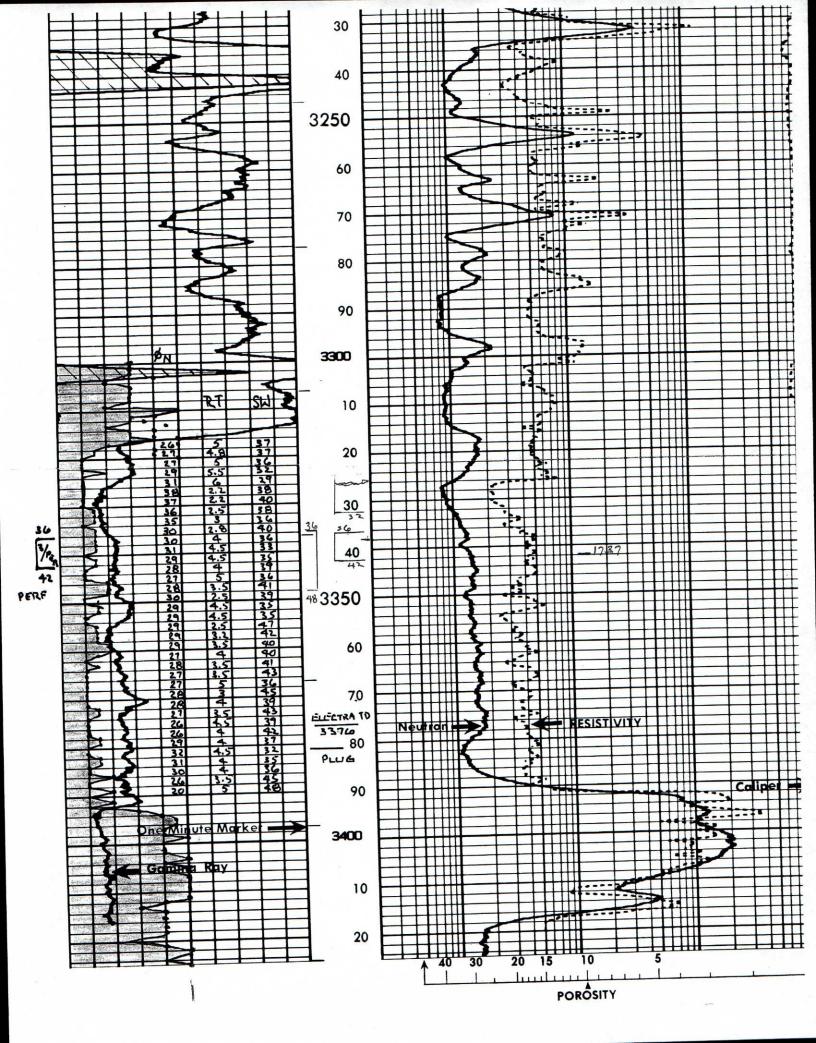

## Perforations And Bridge Plug Sets

| Perforation Top | Perforation Base | Formation     | Bridge Plug Depth |
|-----------------|------------------|---------------|-------------------|
| 3303            | 3342             | Mississippian |                   |