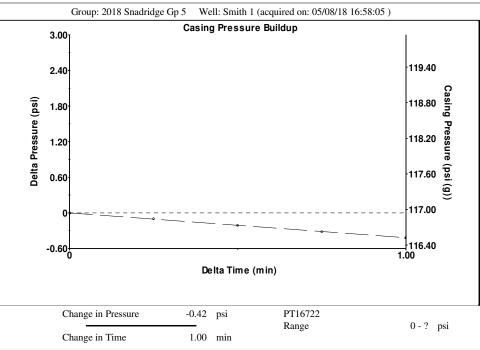

Casing Pressure Buildup

Change in Pressure -0.419 psi Over Change in Time 1.00 min

TOTAL WELL MANAGEMENT by ECHOMETER Company 05/08/18 16:59:37