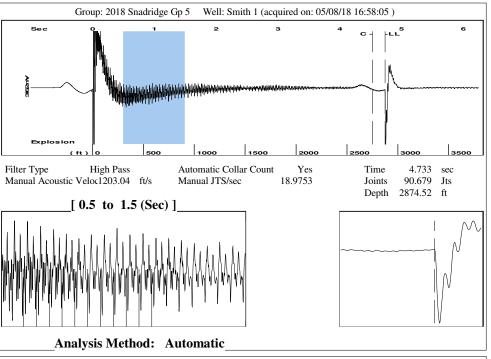

#### **Conditions**

| Pressure             |            |         | Production             |            |           |
|----------------------|------------|---------|------------------------|------------|-----------|
| Static BHP           | 199.8      | psi (g) | Oil Production         | 0          | BBL/D     |
| Static BHP Method    | Acoustic   |         | Water Production       | 1          | BBL/D     |
| Static BHP Date      | 05/08/2018 |         | Gas Production         | _ * _      | Mscf/D    |
|                      |            |         | Production Date        | 05/08/2017 |           |
| Producing BHP        | -*-        | psi (g) |                        |            |           |
| Producing BHP Method | -*-        |         | <b>Temperatures</b>    |            |           |
| Producing BHP Date   | -*-        |         | Surface Temperature    | 70         | deg F     |
| Formation Depth      | 3040.00    | ft      | Bottomhole Temperature | 150        | deg F     |
| Surface Producing    | Pressures  |         | Fluid Properties       |            |           |
| Tubing Pressure      | _ * _      | psi (g) | Oil API                | 40         | deg.API   |
| Casing Pressure      | 116.9      | psi (g) | Water Specific Gravity | 1.05       | Sp.Gr.H2O |

Casing Pressure Buildup

Change in Pressure -0.419 psi Over Change in Time 1.00 min

TOTAL WELL MANAGEMENT by ECHOMETER Company 05/08/18 16:59:37