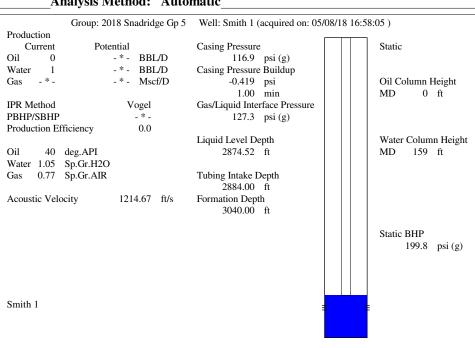

#### General

 Well ID
 109210

 Well
 Smith 1

 Company
 Sandridge

 Operator
 - \* 

 Lease Name
 Smith 1

 Elevation
 3662.00 ft

 Production Method
 Other

## Pump

Plunger Diameter - \* - in Pump Intake Depth 2884.00 ft \*\*Total Rod Length < Pump Depth

#### **Conditions**

| Pressure             |            |         | Production             |            |           |
|----------------------|------------|---------|------------------------|------------|-----------|
| Static BHP           | 199.8      | psi (g) | Oil Production         | 0          | BBL/D     |
| Static BHP Method    | Acoustic   |         | Water Production       | 1          | BBL/D     |
| Static BHP Date      | 05/08/2018 |         | Gas Production         | _ * _      | Mscf/D    |
|                      |            |         | Production Date        | 05/08/2017 |           |
| Producing BHP        | -*-        | psi (g) |                        |            |           |
| Producing BHP Method | -*-        |         | <b>Temperatures</b>    |            |           |
| Producing BHP Date   | -*-        |         | Surface Temperature    | 70         | deg F     |
| Formation Depth      | 3040.00    | ft      | Bottomhole Temperature | 150        | deg F     |
| Surface Producing    | Pressures  |         | Fluid Properties       |            |           |
| Tubing Pressure      | _ * _      | psi (g) | Oil API                | 40         | deg.API   |
| Casing Pressure      | 116.9      | psi (g) | Water Specific Gravity | 1.05       | Sp.Gr.H2O |