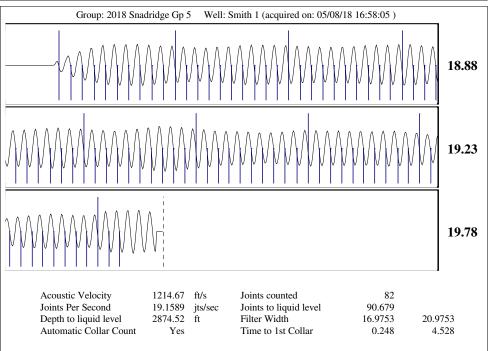

#### **Conditions**

| Pressure             |            |         | Production             |            |           |
|----------------------|------------|---------|------------------------|------------|-----------|
| Static BHP           | 199.8      | psi (g) | Oil Production         | 0          | BBL/D     |
| Static BHP Method    | Acoustic   |         | Water Production       | 1          | BBL/D     |
| Static BHP Date      | 05/08/2018 |         | Gas Production         | _ * _      | Mscf/D    |
|                      |            |         | Production Date        | 05/08/2017 |           |
| Producing BHP        | -*-        | psi (g) |                        |            |           |
| Producing BHP Method | -*-        |         | <b>Temperatures</b>    |            |           |
| Producing BHP Date   | -*-        |         | Surface Temperature    | 70         | deg F     |
| Formation Depth      | 3040.00    | ft      | Bottomhole Temperature | 150        | deg F     |
| Surface Producing    | Pressures  |         | Fluid Properties       |            |           |
| Tubing Pressure      | _ * _      | psi (g) | Oil API                | 40         | deg.API   |
| Casing Pressure      | 116.9      | psi (g) | Water Specific Gravity | 1.05       | Sp.Gr.H2O |