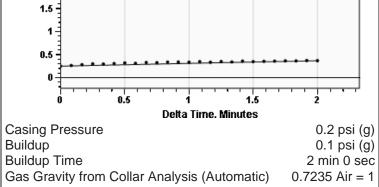

## 2690 ft MD

Fluid Above Pump 195 ft TVD Equivalent Gas Free Above Pump 183 ft TVD

Casing Pressure Buildup