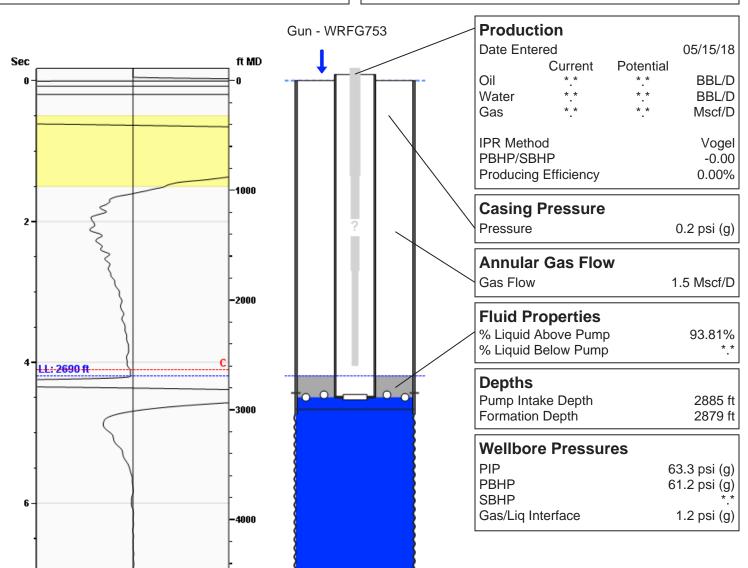

### Spratt B2 05/15/2018 05:09:04PM

# **Liquid Level**

## 2690 ft MD

Fluid Above Pump 195 ft TVD Equivalent Gas Free Above Pump 183 ft TVD

Casing Pressure Buildup