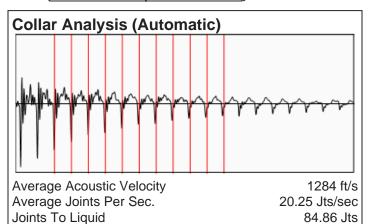

### Spratt B2 05/15/2018 05:09:04PM

# **Liquid Level**

## 2690 ft MD

Fluid Above Pump 195 ft TVD Equivalent Gas Free Above Pump 183 ft TVD

Casing Pressure Buildup