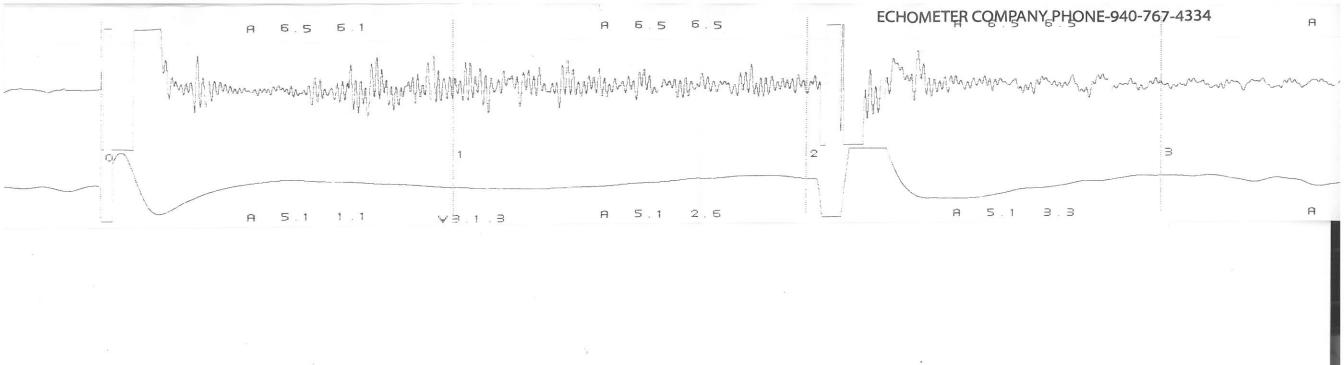

KCC District Office #3 - 137 E. 21st St., Chanute, KS 66720

KCC District Office #4 - 2301 E. 13th Street, Hays, KS 67601-2651

|                                     |                  | 05/03/2018 08: 53: 57 | UC                |
|-------------------------------------|------------------|-----------------------|-------------------|
| WELL McClella "3<br>CASING PRESSURE | JOINTS TO LIQUID | UPPER COLLARS A: 6,5  | GENERATE<br>PULSE |
| ∆P                                  | P8HP             | P-P 0,828 mV          |                   |
| ΔΤ                                  | SBHP             |                       |                   |
| PRODUCTION RATE                     | PROD RATE EFF, % |                       |                   |
|                                     | MAX PRODUCTION   | LIQUID LEVEL A: 5.1   | 11.8              |
| ×                                   |                  | P-P 0,377 mV          | VOLTS             |