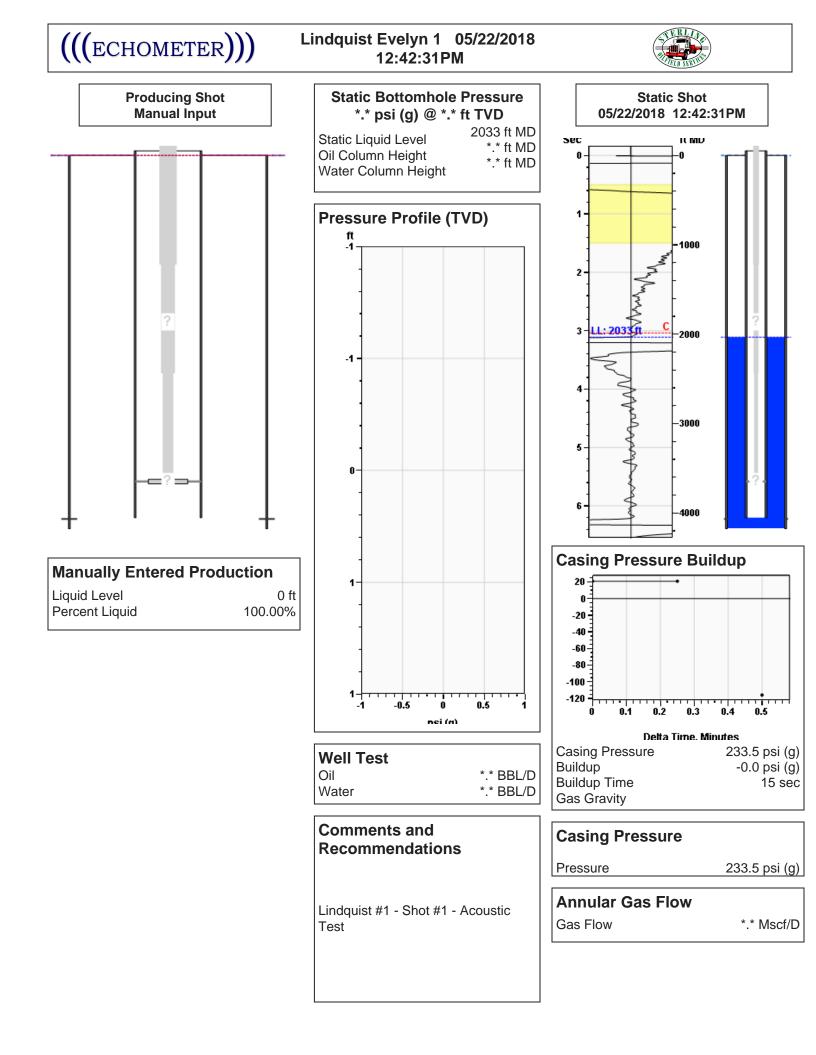

Re: Temporary Abandonment API 15-095-20400-00-01 Lindquist, Evelyn 1 NW/4 Sec.24-28S-08W Kingman County, Kansas

Dear Earl J. Joyce, Jr.:

"Your temporary abandonment (TA) application for the well listed above has been approved. In accordance with K.A.R. 82-3-111 the TA status of this well will expire 06/20/2019.