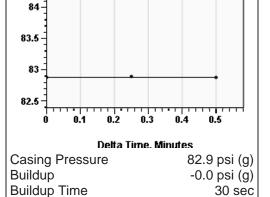

|                                                                                                            |  |    |  |     |          |              |       |        |

KCC District Office #3 - 137 E. 21st St., Chanute, KS 66720

KCC District Office #4 - 2301 E. 13th Street, Hays, KS 67601-2651



# Covington #4 05/22/2018 11:43:20AM



### Producing Shot Manual Input



### **Manually Entered Production**

Liquid Level 0 ft Percent Liquid 100.00%

# Static Bottomhole Pressure \*.\* psi (g) @ \*.\* ft TVD

Static Liquid Level
Oil Column Height
Water Column Height

1822 ft MD
\*.\* ft MD
\*.\* ft MD



### Well Test

Oil \*.\* BBL/D Water \*.\* BBL/D

# Comments and Recommendations

Covington#4 - Shot #2 - Acoustic Test

#### Static Shot 05/22/2018 11:43:20AM





## **Casing Pressure**

Gas Gravity

Pressure 82.9 psi (g)

### **Annular Gas Flow**

Gas Flow \*.\* Mscf/D

### STATE OF KANSAS

Corporation Commission Conservation Division District Office No. 2 3450 N. Rock Road Building 600, Suite 601 Wichita, KS 67226



Phone: 316-337-7400 Fax: 316-630-4005 http://kee.ks.gov/

#### GOVERNOR JEFF COLYER, M.D.

SHARI FEIST ALBRECHT, CHAIR | JAY SCOTT EMLER, COMMISSIONER | DWIGHT D. KEEN, COMMISSIONER

June 20, 2018

Earl J. Joyce, Jr. Midco Exploration, Inc. PO BOX 1278 WESTMONT, IL 60559-3878

Re: Temporary Abandonment API 15-095-21962-00-01 COVINGTON 4 SW/4 Sec.27-28S-08W Kingman County, Kansas

Dear Earl J. Joyce, Jr.:

- "Your temporary abandonment (TA) application for the well listed above has been approved. In accordance with K.A.R. 82-3-111 th