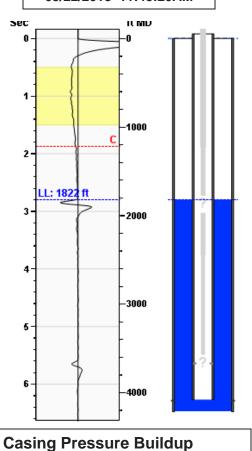

# Static Bottomhole Pressure \*.\* psi (g) @ \*.\* ft TVD

Static Liquid Level
Oil Column Height
Water Column Height

1822 ft MD
\*.\* ft MD
\*.\* ft MD

#### Static Shot 05/22/2018 11:43:20AM