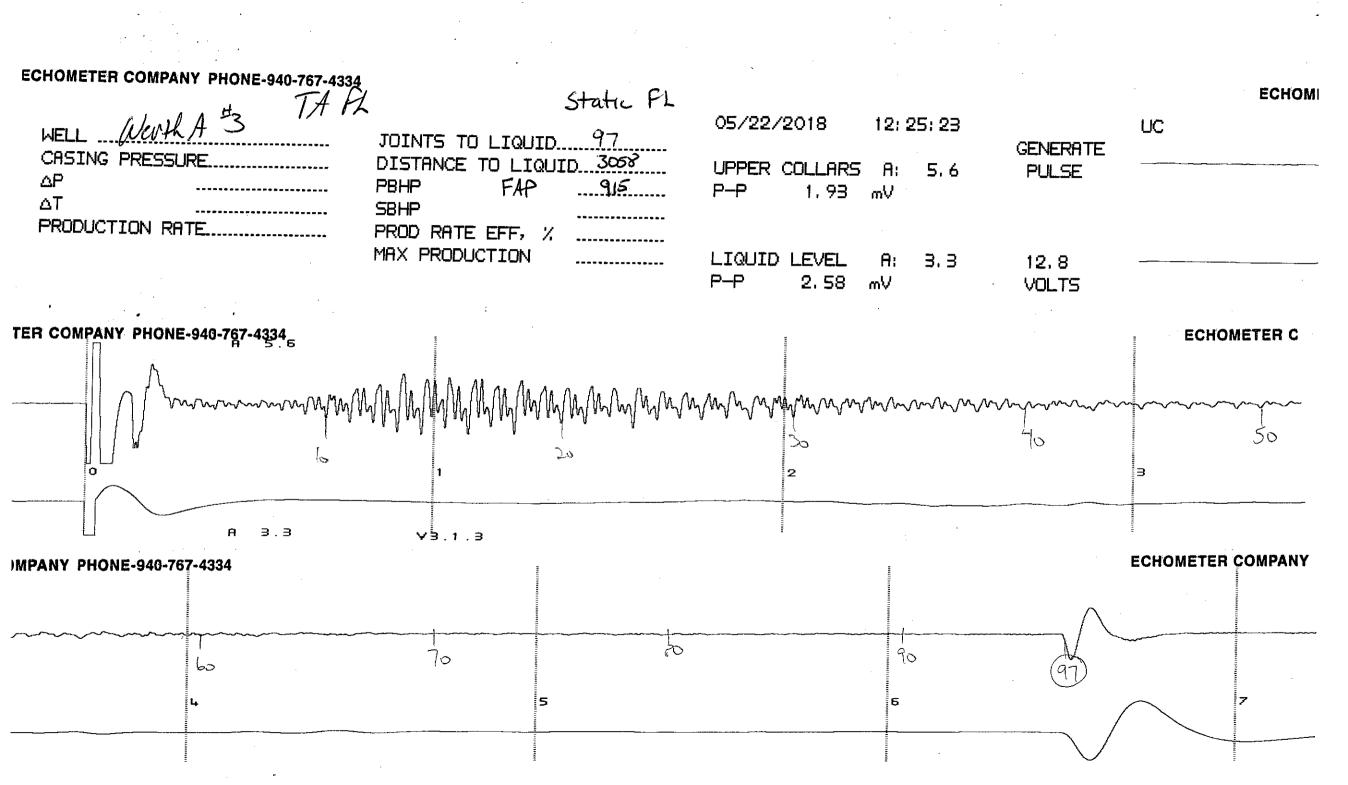

June 01, 2018

Rob Kramer Murfin Drilling Co., Inc. 250 N WATER STE 300 WICHITA, KS 67202-1216

Re: Temporary Abandonment API 15-195-21174-00-00 WERTH A 3 NE/4 Sec.18-13S-21W Trego County, Kansas

Dear Rob Kramer: