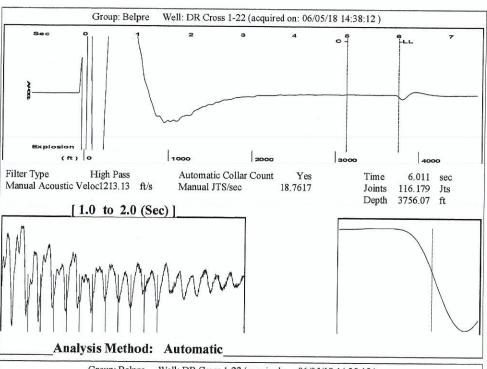

Re: Temporary Abandonment API 15-047-20774-00-00 CROSS D&R 1-22 SW/4 Sec.22-24S-17W Edwards County, Kansas