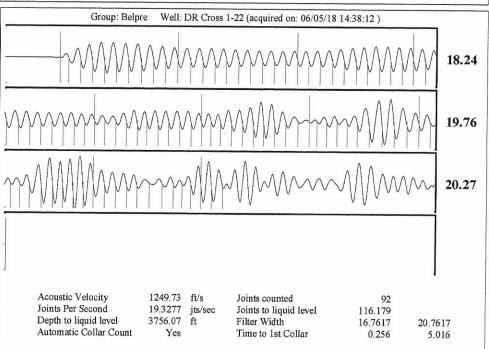

Re: Temporary Abandonment API 15-047-20774-00-00 CROSS D&R 1-22 SW/4 Sec.22-24S-17W Edwards County, Kansas