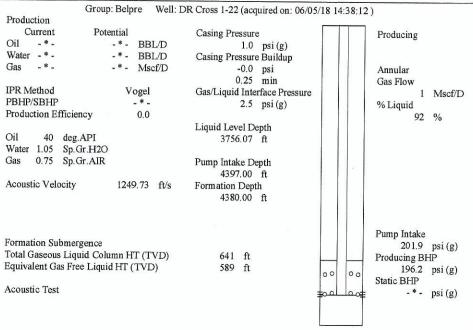

Re: Temporary Abandonment API 15-047-20774-00-00 CROSS D&R 1-22 SW/4 Sec.22-24S-17W Edwards County, Kansas