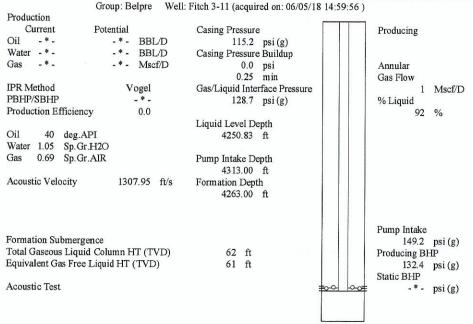

Re: Temporary Abandonment API 15-047-21315-00-00 FITCH 3-11 NW/4 Sec.11-24S-17W Edwards County, Kansas