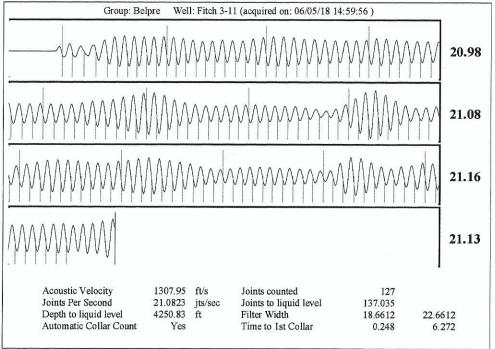

Re: Temporary Abandonment API 15-047-21315-00-00 FITCH 3-11 NW/4 Sec.11-24S-17W Edwards County, Kansas