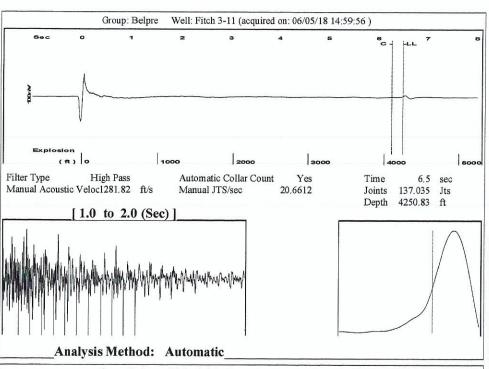

Re: Temporary Abandonment API 15-047-21315-00-00 FITCH 3-11 NW/4 Sec.11-24S-17W Edwards County, Kansas