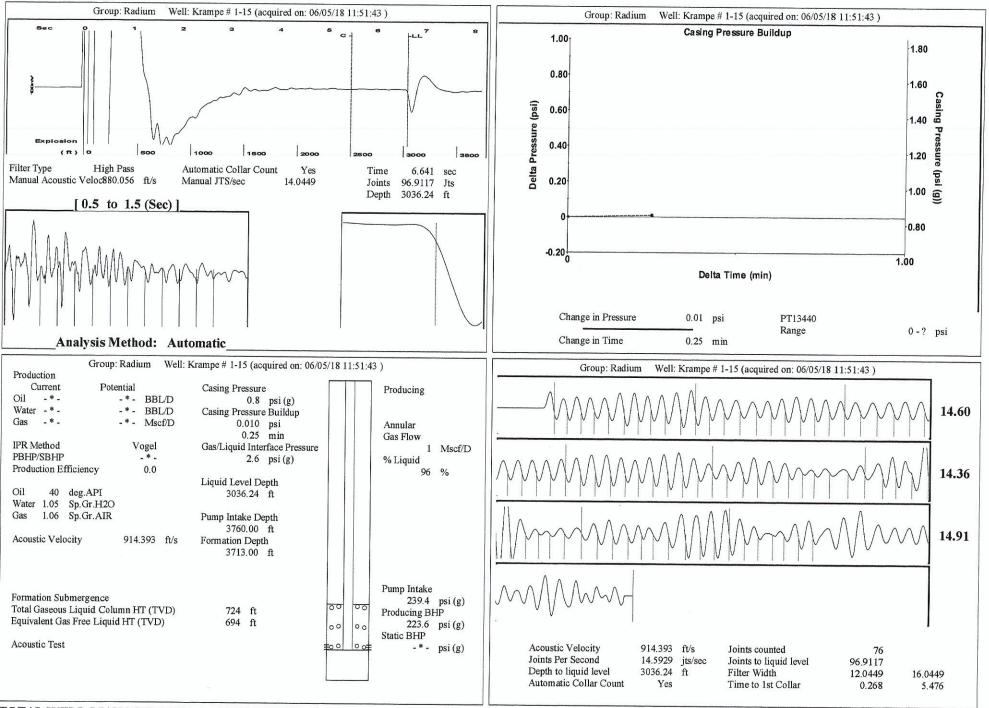

| KCC District Office #4 - 2301 E. 13th Street, Hays, KS 67601-2651                      | Phone 785.261.6250 |



**FOTAL WELL MANAGEMENT** by ECHOMETER Company

06/05/18 11:52:44

## STATE OF KANSAS

Corporation Commission Conservation Division District No. 1 210 E. Frontview, Suite A Dodge City, KS 67801



PHONE: 620-682-7933 http://kcc.ks.gov/

GOVERNOR JEFF COLYER, M.D. Shari Feist Albrecht, Chair | Jay Scott Emler, Commissioner | Dwight D. Keen, Commissioner

June 12, 2018

Margery L. Nagel F. G. Holl Company L.L.C. 9431 E CENTRAL STE 100 WICHITA, KS 67206-2563

Re: Temporary Abandonment API 15-185-23160-00-02 KRAMPE OWWO 1-15 SW/4 Sec.15-21S-14W Stafford County, Kansas

Dear Margery L. Nagel:

"Your temporary abandonment (TA) application for the well listed above has been approved. In accordance with K.A.R. 82-3-111 the TA status of this well will expire 06/12/2019.

\* If you return this wel