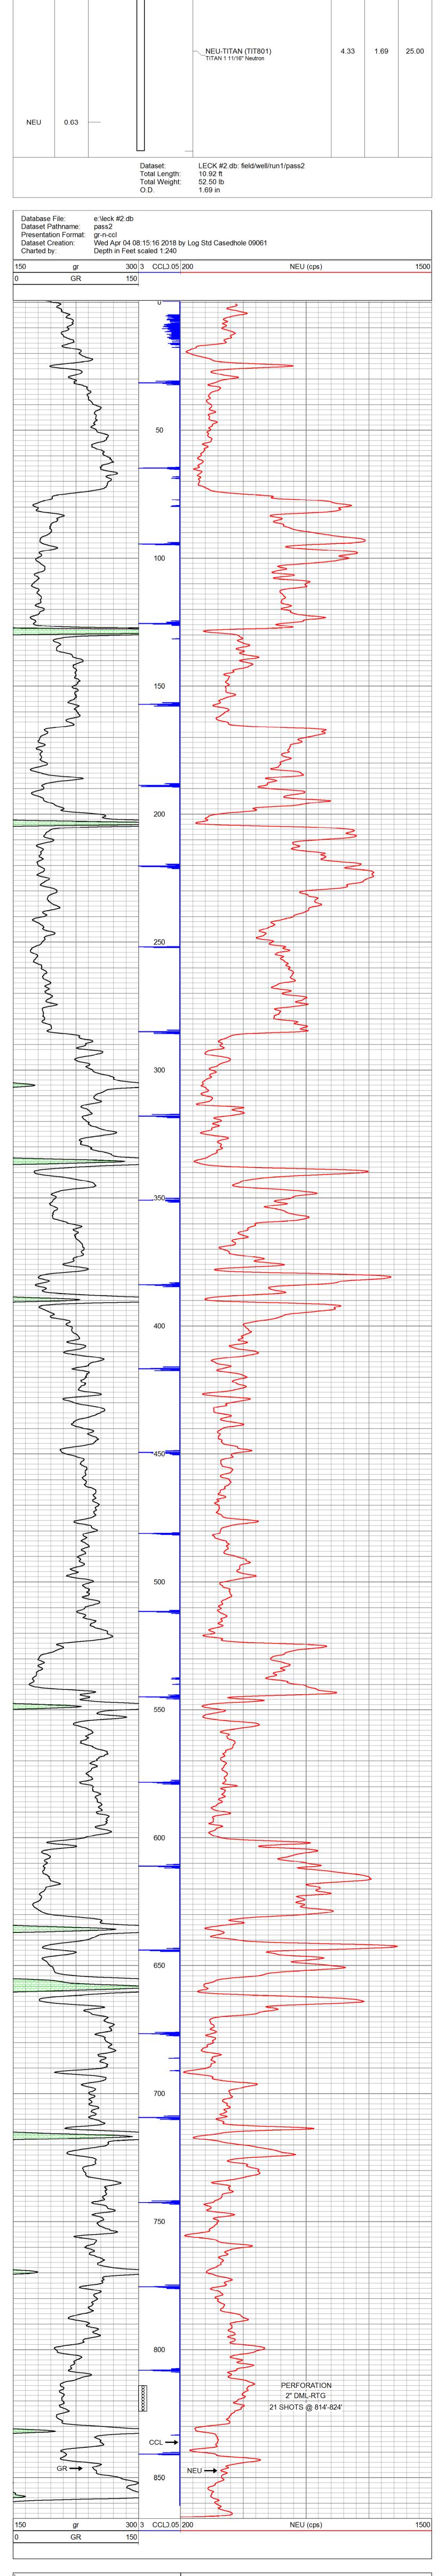

Final Radioactivity Log, Final Logs run to obtain Geophysical Data and Final Electric Logs must be emailed to kcc-well-logs@kcc.ks.gov. Digital electronic log files must be submitted in LAS version 2.0 or newer AND an image file (TIFF or PDF).