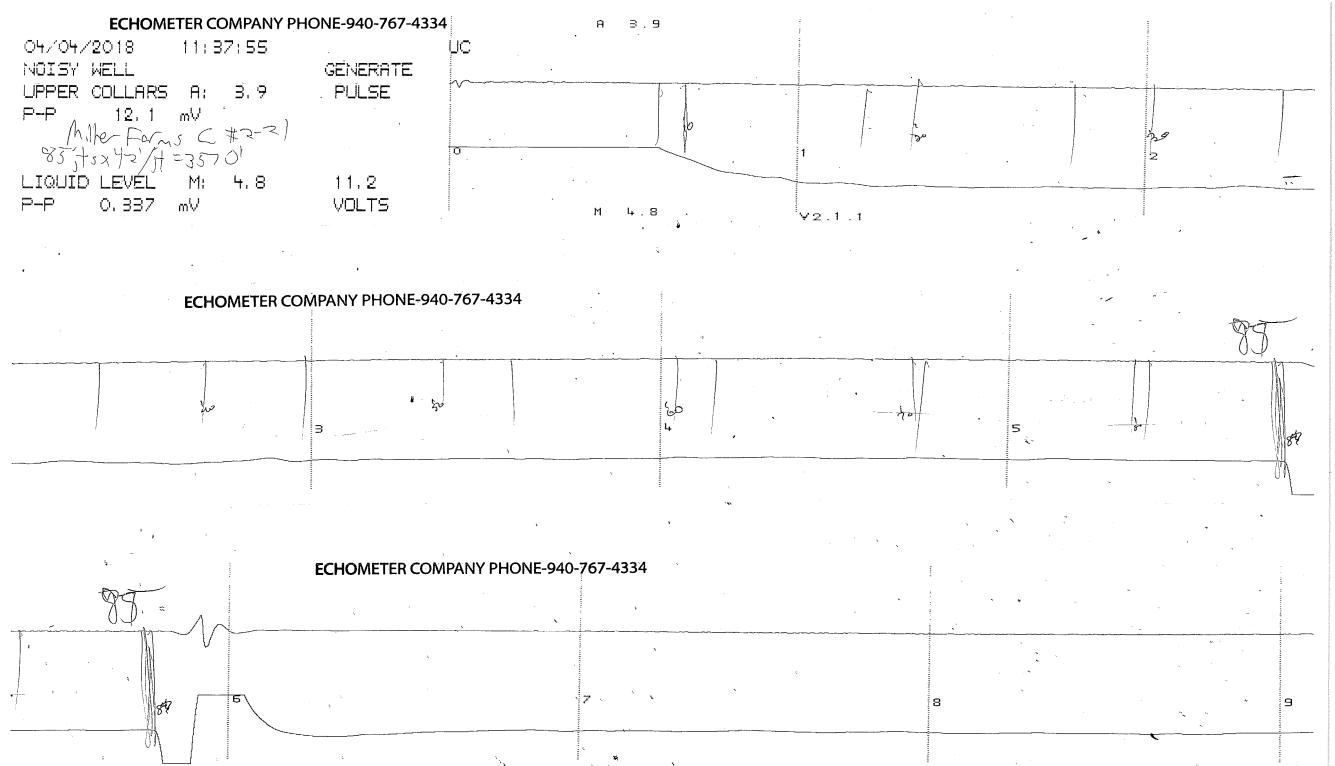

May 30, 2018

Brett Blazer BEREXCO LLC 2020 N. Bramblewood Wichita, KS 67206-1094

Re: Temporary Abandonment API 15-055-21941-00-00 Miller Farms C Lease 2-21 SE/4 Sec.21-22S-34W Finney County, Kansas

Dear Brett Blazer: