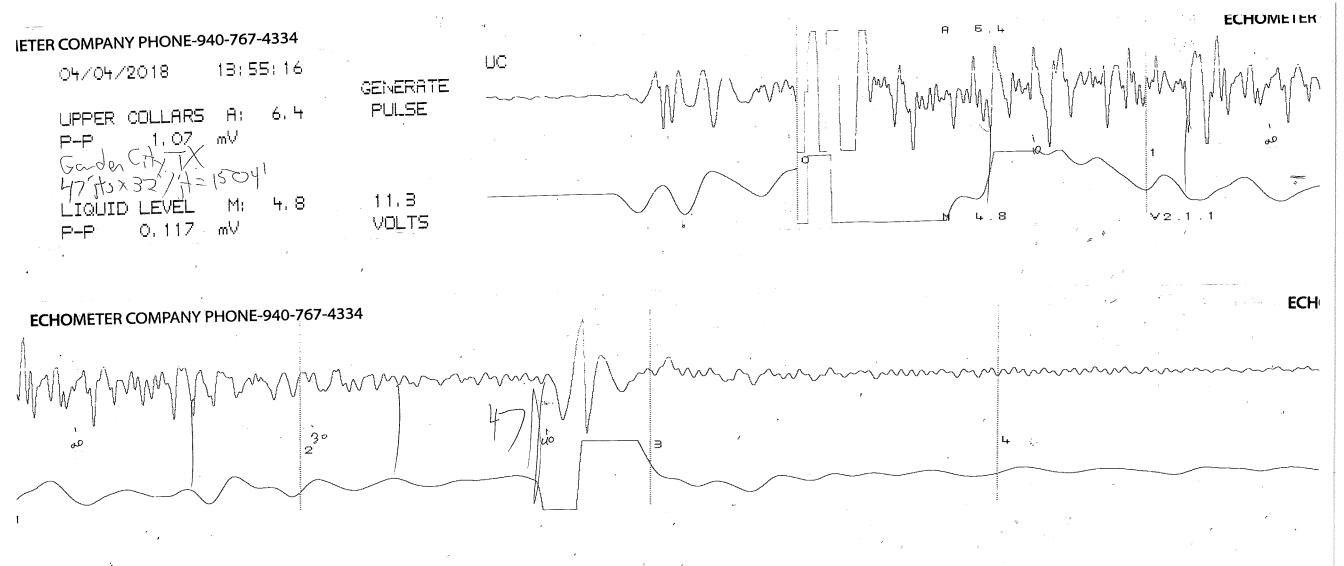

## TEMPORARY ABANDONMENT WELL APPLICATION

All blanks must be complete

Phone 620.902.6450

Phone 785.261.6250

| OPERATOR: License#                                            |                     |                                                                                       |              | API No. 15-                         |                                                                 |                            |                           |  |
|---------------------------------------------------------------|---------------------|---------------------------------------------------------------------------------------|--------------|-------------------------------------|-----------------------------------------------------------------|----------------------------|---------------------------|--|
| Name:                                                         |                     |                                                                                       |              | Spot Descr                          | Spot Description:                                               |                            |                           |  |
| Address 1:                                                    |                     |                                                                                       |              | _   -,                              | •                                                               |                            | s. R 🗌 E 🔲 W              |  |
| Address 2:                                                    |                     |                                                                                       |              |                                     | feet from N / S Line of Section feet from E / W Line of Section |                            |                           |  |
|                                                               |                     |                                                                                       |              | T                                   |                                                                 |                            |                           |  |
|                                                               |                     |                                                                                       |              | GF 3 Locati                         | ion: Lat:                                                       | , Long:                    | (e.gxxx.xxxxxx)           |  |
|                                                               |                     |                                                                                       |              | Datuiii.                            | NAD27 NAD                                                       |                            | GL KB                     |  |
|                                                               |                     |                                                                                       |              | I aaaa Nam                          |                                                                 | Elevation W                |                           |  |
|                                                               |                     |                                                                                       |              | - Mall Times                        | Well Type: (check one)                                          |                            |                           |  |
|                                                               |                     |                                                                                       |              | SWD P                               |                                                                 |                            |                           |  |
|                                                               |                     |                                                                                       |              | Gas Sto                             |                                                                 |                            |                           |  |
|                                                               |                     |                                                                                       |              | Spud Date:                          |                                                                 | Date Shut-In: _            |                           |  |
|                                                               | Conductor           | Surface                                                                               |              | Production                          | Intermediate                                                    | Liner                      | Tubing                    |  |
| Size                                                          |                     |                                                                                       |              |                                     |                                                                 |                            |                           |  |
| Setting Depth                                                 |                     |                                                                                       |              |                                     |                                                                 |                            |                           |  |
| Amount of Cement                                              |                     |                                                                                       |              |                                     |                                                                 |                            |                           |  |
| Top of Cement                                                 |                     |                                                                                       |              |                                     |                                                                 |                            |                           |  |
| Bottom of Cement                                              |                     |                                                                                       |              |                                     |                                                                 |                            |                           |  |
| Casing Fluid Level from Surf                                  | ace:                |                                                                                       | How Determin | ed?                                 |                                                                 |                            | Date:                     |  |
| -                                                             |                     |                                                                                       |              |                                     |                                                                 |                            | Date:                     |  |
| (top)<br>Do you have a valid Oil & Ga                         | , ,                 |                                                                                       |              | (top)                               | (bottom)                                                        |                            |                           |  |
|                                                               |                     |                                                                                       |              |                                     |                                                                 |                            |                           |  |
| Depth and Type:                                               | n Hole at [ (depth) | Tools in Hole a                                                                       | t<br>(depth) | Casing Leaks: L                     | 」Yes ∐ No De                                                    | epth of casing leak(s):    |                           |  |
| Type Completion: ALT.                                         | I ALT. II Depth     | of: DV Tool: _                                                                        | V<br>(depth) | v / sack                            | s of cement Po                                                  | ort Collar: w              | // sack of cemen          |  |
| Packer Type:                                                  |                     |                                                                                       |              |                                     |                                                                 |                            |                           |  |
| Total Depth:                                                  | Plug Back Depth:    |                                                                                       |              | Plug Back Meth                      | Plug Back Method:                                               |                            |                           |  |
| Geological Date:                                              |                     |                                                                                       |              |                                     |                                                                 |                            |                           |  |
| Formation Name Formation Top Formation Base                   |                     |                                                                                       |              |                                     | Completion Information                                          |                            |                           |  |
| I                                                             |                     | •                                                                                     |              | erforation Interval                 | ·                                                               |                            | val toFeet                |  |
| )                                                             |                     | to                                                                                    |              |                                     |                                                                 |                            | val toFeet                |  |
|                                                               | 74.                 | 10                                                                                    |              | choration interval                  | 10                                                              | = rect of open riole lines | vai to i cot              |  |
| INDED DENALTY OF DED                                          | IIIDV I UEDEDV ATTI | ECT TU AT TUE IN                                                                      | EODMATION :  | CONTAINED HER                       | CIN IC TOLIC AND                                                | CODDECT TO THE DEC         | T OF MV KNOW! FDOE        |  |
|                                                               |                     | Su                                                                                    | bmitted E    | Electronicall                       | У                                                               |                            |                           |  |
|                                                               |                     |                                                                                       |              |                                     | •                                                               |                            |                           |  |
|                                                               |                     |                                                                                       |              |                                     |                                                                 |                            |                           |  |
| Do NOT Write in This Date Tested: Res<br>Space - KCC USE ONLY |                     |                                                                                       | Results:     | : Date Plugged: Date Repaired: Date |                                                                 |                            | Pate Put Back in Service: |  |
| Space - NOC OSE ONE                                           |                     |                                                                                       |              |                                     |                                                                 |                            |                           |  |
| Review Completed by:                                          |                     |                                                                                       | Co           | omments:                            |                                                                 |                            |                           |  |
| TA Approved: Yes                                              | Denied Date:        |                                                                                       |              |                                     |                                                                 |                            |                           |  |
|                                                               |                     | Mail to t                                                                             | he Appropria | te KCC Conserv                      | vation Office:                                                  |                            |                           |  |
| Trans Note: Date Note has been fined                          | KCC Dist            | KCC District Office #1 - 210 E. Frontview, Suite A, Dodge                             |              |                                     |                                                                 | City, KS 67801             |                           |  |
|                                                               |                     | KCC Dietrict Office #2 - 3450 N. Pock Poad Building 600, Suite 601, Wichita, KS 67226 |              |                                     |                                                                 |                            | Phone 620.682.7933        |  |