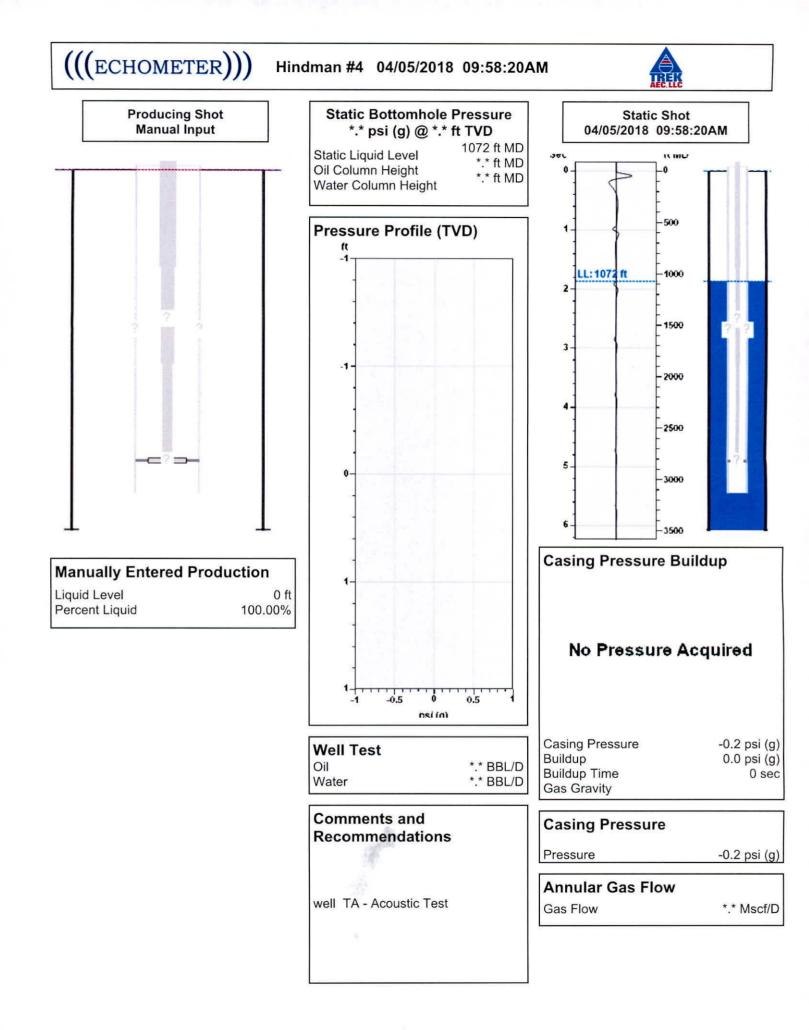

# TEMPORARY ABANDONMENT WELL APPLICATION

| OPERATOR: License# Name: Address 1:                                 |                                       |               |               | API No. 15-          | API No. 15                   |                      |               |        |           |  |
|---------------------------------------------------------------------|---------------------------------------|---------------|---------------|----------------------|------------------------------|----------------------|---------------|--------|-----------|--|
|                                                                     |                                       |               |               | Spot Descri          | Spot Description:            |                      |               |        |           |  |
|                                                                     |                                       |               |               | _                    | Sec Twp S. R E W             |                      |               |        |           |  |
| Address 2:                                                          |                                       |               |               |                      |                              | feet fr              |               |        |           |  |
| City:        Zip:       +          Contact Person:         Phone:() |                                       |               |               |                      |                              |                      |               |        |           |  |
|                                                                     |                                       |               |               |                      |                              |                      |               |        |           |  |
|                                                                     |                                       |               |               |                      |                              |                      |               |        |           |  |
| Contact Person Email:                                               |                                       |               |               | Lease Nam            | e:                           |                      | Well #:       |        |           |  |
| Field Contact Person:                                               |                                       |               |               |                      |                              | Dil 🗌 Gas 🗌 OG 🗌     |               |        |           |  |
| Field Contact Person Phon                                           | e:()                                  |               |               |                      | SWD Permit #: ENHR Permit #: |                      |               |        |           |  |
|                                                                     | ,                                     |               |               |                      | Gas Storage Permit #:        |                      |               |        |           |  |
|                                                                     | 1                                     |               |               | Spud Date.           |                              |                      |               |        |           |  |
|                                                                     | Conductor                             | Surfac        | ce 🖉          | Production           | Intermedia                   | ate L                | iner          | Tubing |           |  |
| Size                                                                |                                       |               |               |                      |                              |                      |               |        |           |  |
| Setting Depth                                                       |                                       |               |               |                      |                              |                      |               |        |           |  |
| Amount of Cement                                                    |                                       |               |               |                      |                              |                      |               |        |           |  |
| Top of Cement                                                       |                                       |               |               |                      |                              |                      |               |        |           |  |
| Bottom of Cement                                                    |                                       |               |               |                      |                              |                      |               |        |           |  |
| Casing Fluid Level from Su                                          | rface:                                |               | _ How Determ  | ined?                |                              |                      | Date:         |        |           |  |
| Casing Squeeze(s):                                                  | to w                                  | /s            | acks of cemen | t, to                | w /                          | sacks of             | cement. Date: | :      |           |  |
| Do you have a valid Oil & O                                         | Gas Lease? Yes                        | No            |               |                      |                              |                      |               |        |           |  |
| Depth and Type: Dunk                                                | in Hole at                            | Tools in Hole | e at          | Casing Leaks:        | Yes No                       | Depth of casing leak | :(s):         |        |           |  |
| Type Completion:                                                    | ( <i>deptn)</i><br>F. I ALT. II Depth | of: DV Tool   | (depth)       | _w / sacks           | s of cement                  | Port Collar:         | w /           | sack o | of cement |  |
| Packer Type:                                                        |                                       |               |               |                      |                              |                      | 1)            |        |           |  |
| Total Depth:                                                        | Plug Back Depth: Plug Back Method:    |               |               |                      |                              |                      |               |        |           |  |
| Geological Date:                                                    |                                       |               |               |                      |                              |                      |               |        |           |  |
| Formation Name                                                      | Formation Top Formation Base          |               |               |                      | Completion Information       |                      |               |        |           |  |
| I officiation Marine                                                |                                       | to            | Foot          | Derferation Interval | to                           | Feet or Open H       | ole Interval  | to     | Feet      |  |
| 1                                                                   | At:                                   |               | Feel          | Perioration Interval | 10                           |                      |               |        |           |  |