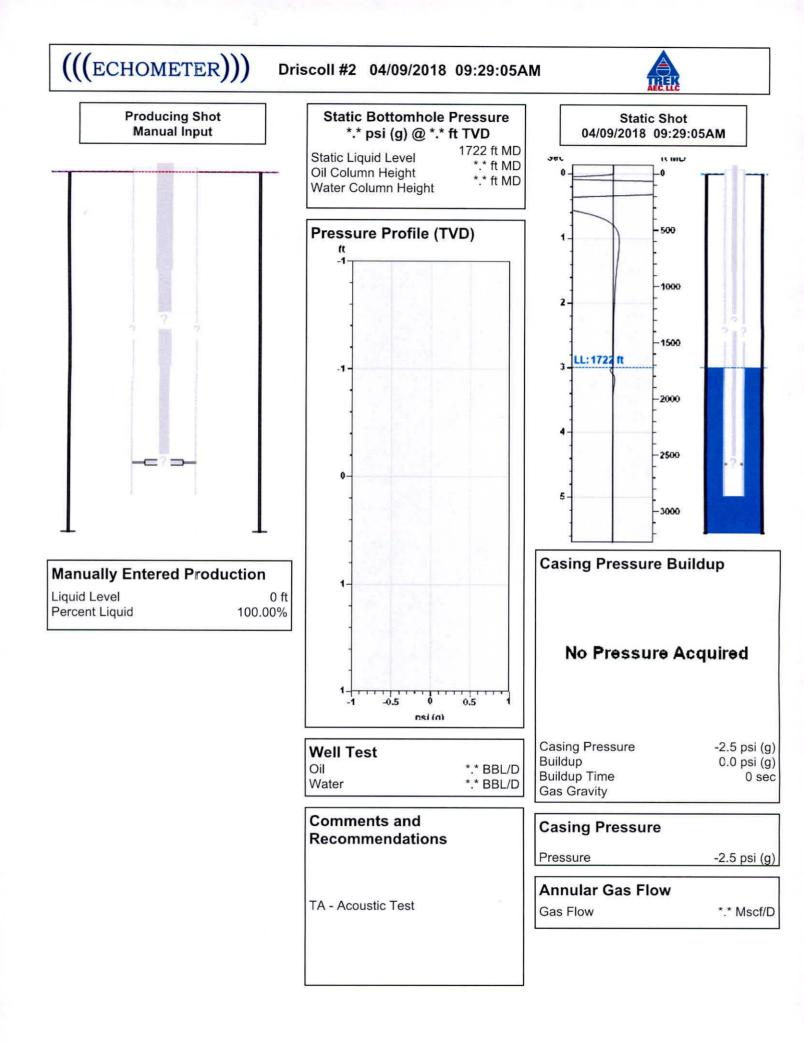

July 03, 2018

Mindy Wooten TREK Resources, Inc. 4925 GREENVILLE AVE., STE 915 DALLAS, TX 75206

Re: Temporary Abandonment API 15-167-23968-00-00 DRISCOLL 2 NE/4 Sec.08-15S-14W Russell County, Kansas

Dear Mindy Wooten: