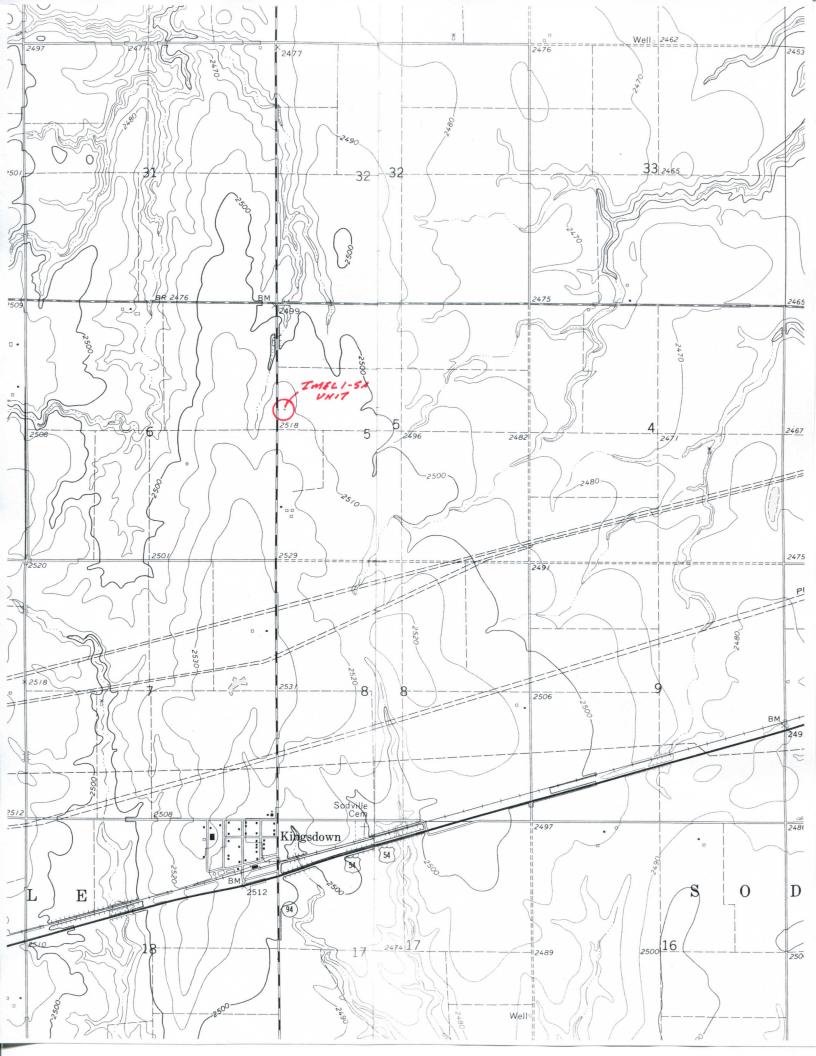

VINCENT OIL CORPORATION IMEL LEASE NW. 1/4, SECTION 5, T29S, R22W FORD COUNTY, KANSAS

<sup>\*</sup> Controlling data is based upon the best maps and photographs available to us and upon a regular section of land containing 640 acres.

April 23, 2018

Approximate section lines were determined using the normal standard of care of oilfield surveyors practicing in the state of Kansas. The section corners, which establish the precise section lines, were not necessarily located, and the exact location of the drillsite location in the section is not guaranteed. Inerefore, the operator securing this service and occepting this plat and all other parties relying thereon agree to hold Central Kansas Biffield Services, Inc. its officers and employees harmless from all losses, costs and expenses and said entities released from any liability from incidental or consequential damages