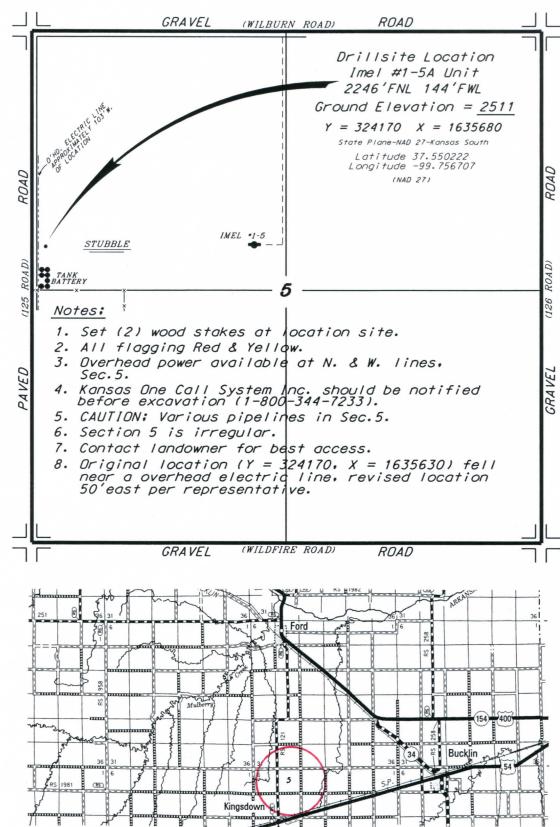

VINCENT OIL CORPORATION IMEL LEASE NW. 1/4, SECTION 5, T29S, R22W FORD COUNTY, KANSAS

<sup>\*</sup> Controlling data is based upon the best maps and photographs available to us and upon a regular section of land containing 640 acres.

April 23, 2018

Approximate section lines were determined using the normal standard of care of oilfield surveyors practicing in the state of Kansas. The section corners, which establish the precise section lines, were not necessarily located, and the exact location of the drillsite location in the section is not guaranteed. Inerefore, the operator securing this service and occepting this plat and all other parties relying thereon agree to hold Central Kansas Biffield Services, Inc. its officers and employees harmless from all losses, costs and expenses and said entities released from any liability from incidental or consequential damages