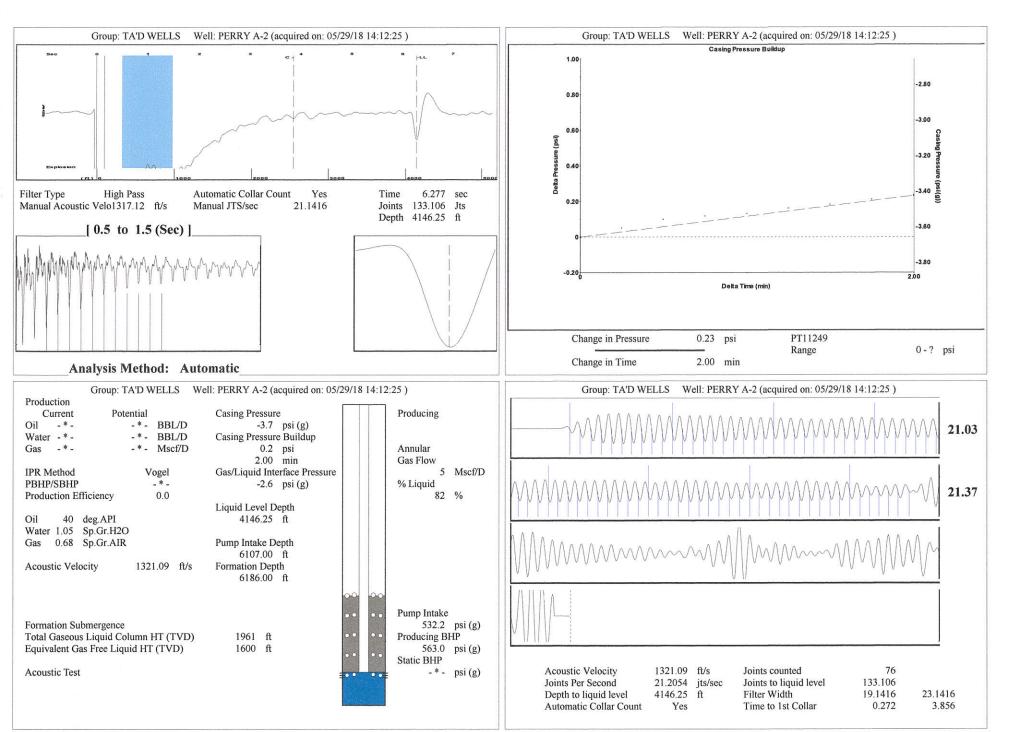

Re: Temporary Abandonment API 15-189-21612-00-00 Perry A 2 NE/4 Sec.04-33S-38W Stevens County, Kansas