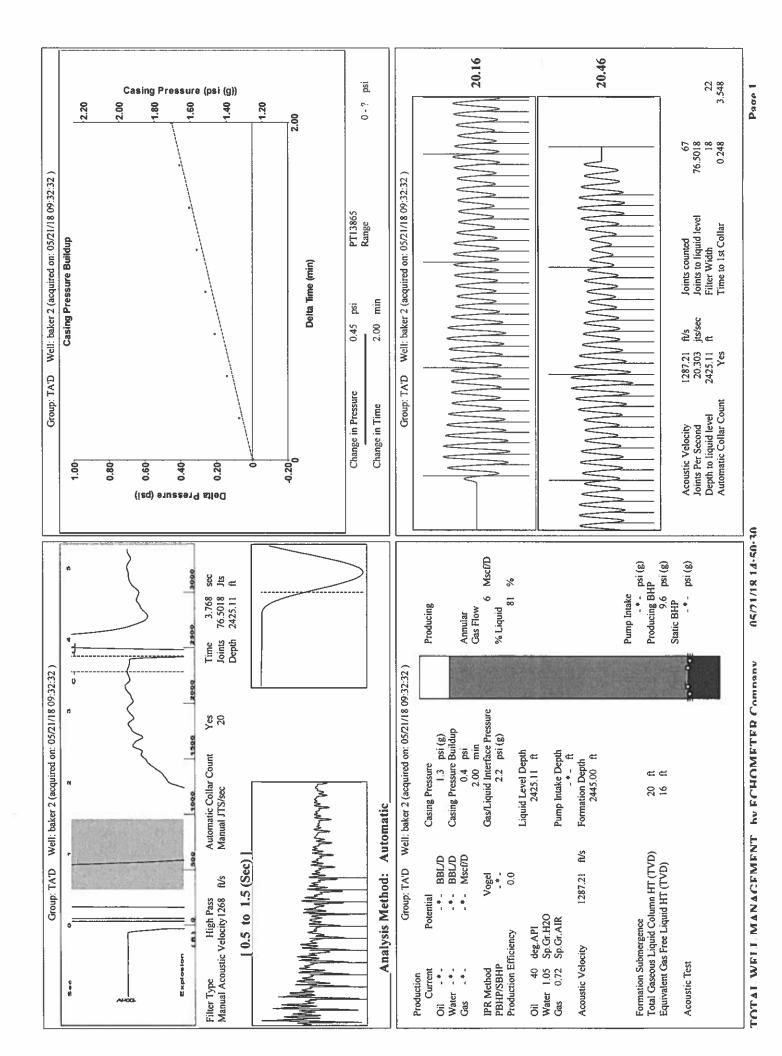

|                           |
| TA Approved: Yes De                          | enied Date:  |           |               |                |                           |

#### Mail to the Appropriate KCC Conservation Office:

|  | KCC District Office #1 - 210 E. Frontview, Suite A, Dodge City, KS 67801               | Phone 620.682.7933 |
|--|----------------------------------------------------------------------------------------|--------------------|
|  | KCC District Office #2 - 3450 N. Rock Road, Building 600, Suite 601, Wichita, KS 67226 | Phone 316.337.7400 |
|  | KCC District Office #3 - 137 E. 21st St., Chanute, KS 66720                            | Phone 620.902.6450 |
|  | KCC District Office #4 - 2301 E. 13th Street, Hays, KS 67601-2651                      | Phone 785.261.6250 |



## STATE OF KANSAS

Corporation Commission Conservation Division District No. 1 210 E. Frontview, Suite A Dodge City, KS 67801



PHONE: 620-682-7933 http://kcc.ks.gov/

GOVERNOR JEFF COLYER, M.D. Shari Feist Albrecht, Chair | Jay Scott Emler, Commissioner | Dwight D. Keen, Commissioner

June 05, 2018

Katherine McClurkan Merit Energy Company, LLC 13727 Noel Road, Suite 1200 Dallas, TX 75240

Re: Temporary Abandonment API 15-055-20383-00-01 Baker 2 SW/4 Sec.15-23S-34W Finney County, Kansas

Dear Katherine McClurkan:

"Your temporary abandonment (TA) application for the well listed above has been approved. In accordance with K.A.R. 82-3-111 the TA status of this well will expire 06/05/2019.

\* If you return this well to service or plug it, please notify the District Office.

\* If you se