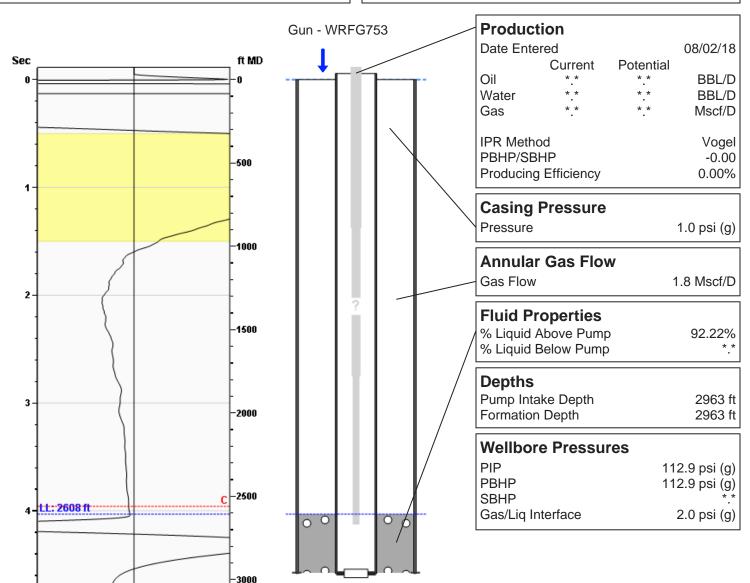

### **Liquid Level**

### 2608 ft MD

Fluid Above Pump 355 ft TVD Equivalent Gas Free Above Pump 328 ft TVD