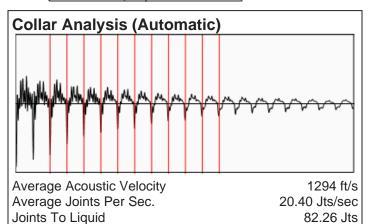

### **Liquid Level**

### 2608 ft MD

Fluid Above Pump 355 ft TVD Equivalent Gas Free Above Pump 328 ft TVD