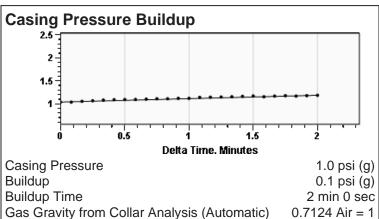

### **Liquid Level**

### 2608 ft MD

Fluid Above Pump 355 ft TVD Equivalent Gas Free Above Pump 328 ft TVD