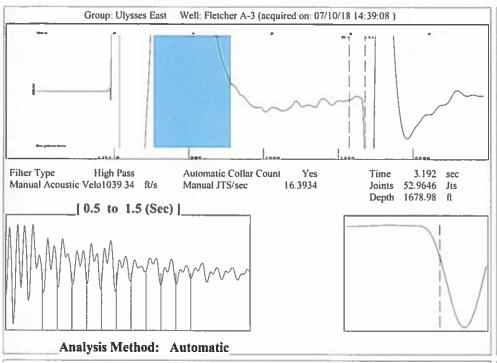

Re: Temporary Abandonment API 15-081-00014-00-03 Fletcher A 3 NW/4 Sec.04-28S-34W Haskell County, Kansas