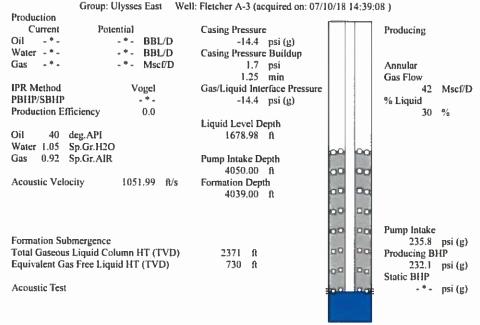

Re: Temporary Abandonment API 15-081-00014-00-03 Fletcher A 3 NW/4 Sec.04-28S-34W Haskell County, Kansas