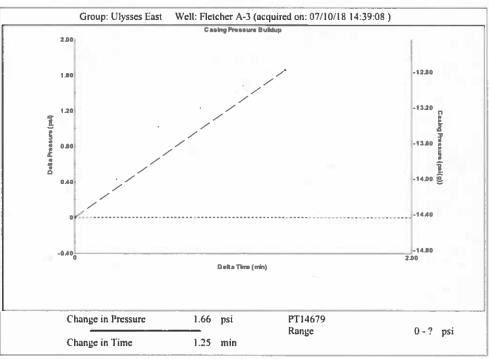

Re: Temporary Abandonment API 15-081-00014-00-03 Fletcher A 3 NW/4 Sec.04-28S-34W Haskell County, Kansas