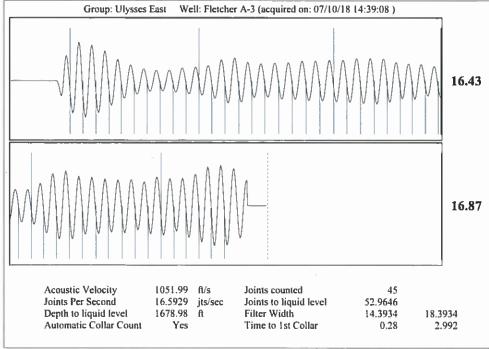

Re: Temporary Abandonment API 15-081-00014-00-03 Fletcher A 3 NW/4 Sec.04-28S-34W Haskell County, Kansas