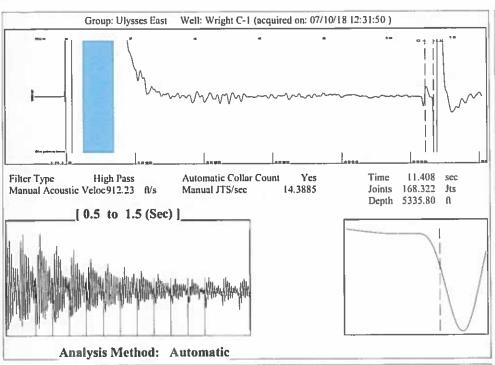

Re: Temporary Abandonment API 15-081-20471-00-00 Wright C 1 SW/4 Sec.13-29S-33W Haskell County, Kansas