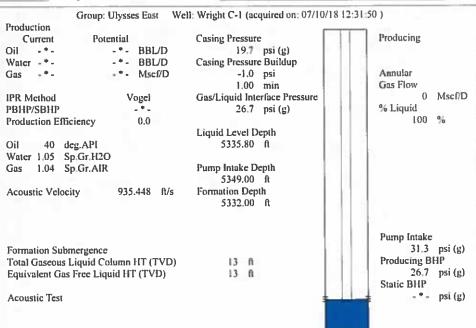

Re: Temporary Abandonment API 15-081-20471-00-00 Wright C 1 SW/4 Sec.13-29S-33W Haskell County, Kansas