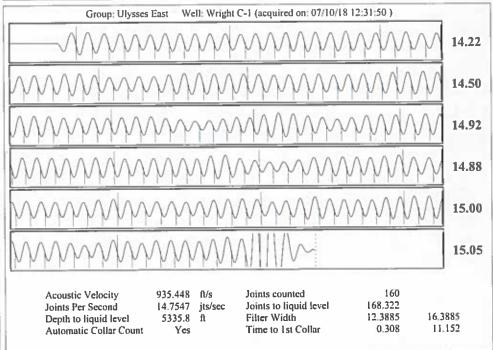

Re: Temporary Abandonment API 15-081-20471-00-00 Wright C 1 SW/4 Sec.13-29S-33W Haskell County, Kansas