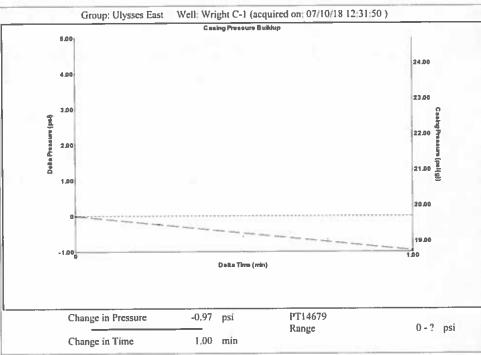

Re: Temporary Abandonment API 15-081-20471-00-00 Wright C 1 SW/4 Sec.13-29S-33W Haskell County, Kansas