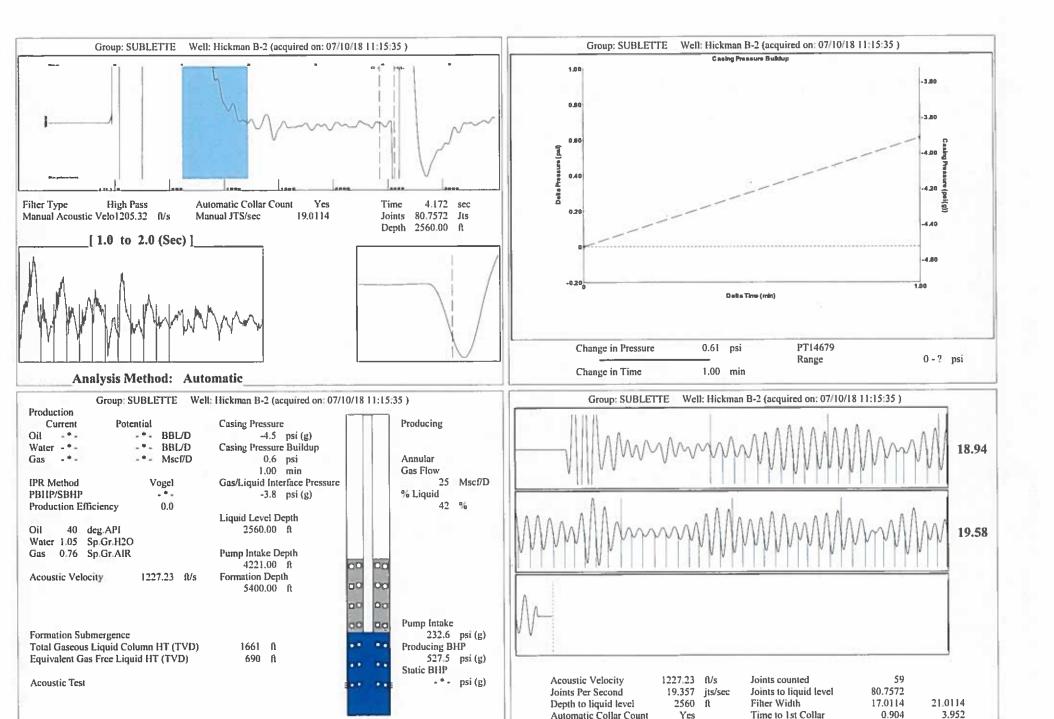

Re: Temporary Abandonment API 15-081-39028-00-01 Hickman B 2 SE/4 Sec.28-30S-33W Haskell County, Kansas