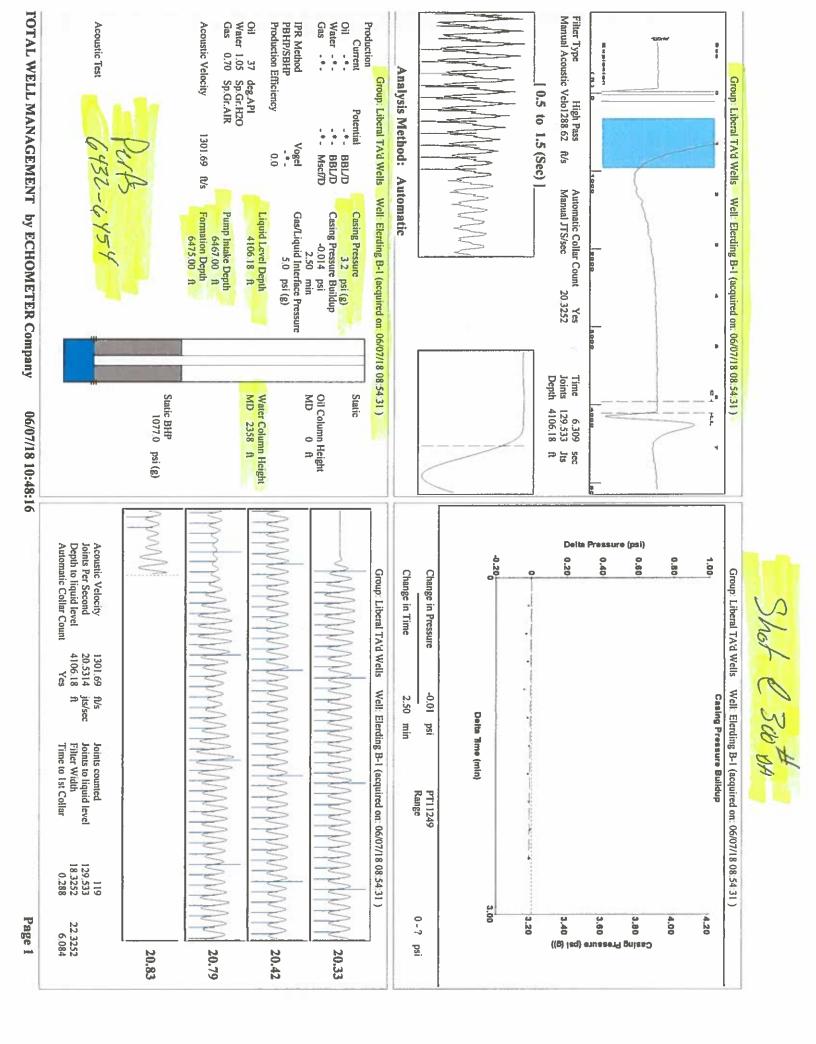

July 10, 2018

Katherine McClurkan Merit Energy Company, LLC 13727 Noel Road, Suite 1200 Dallas, TX 75240

Re: Temporary Abandonment API 15-189-22395-00-00 Elerding B 1 SW/4 Sec.23-34S-35W Stevens County, Kansas