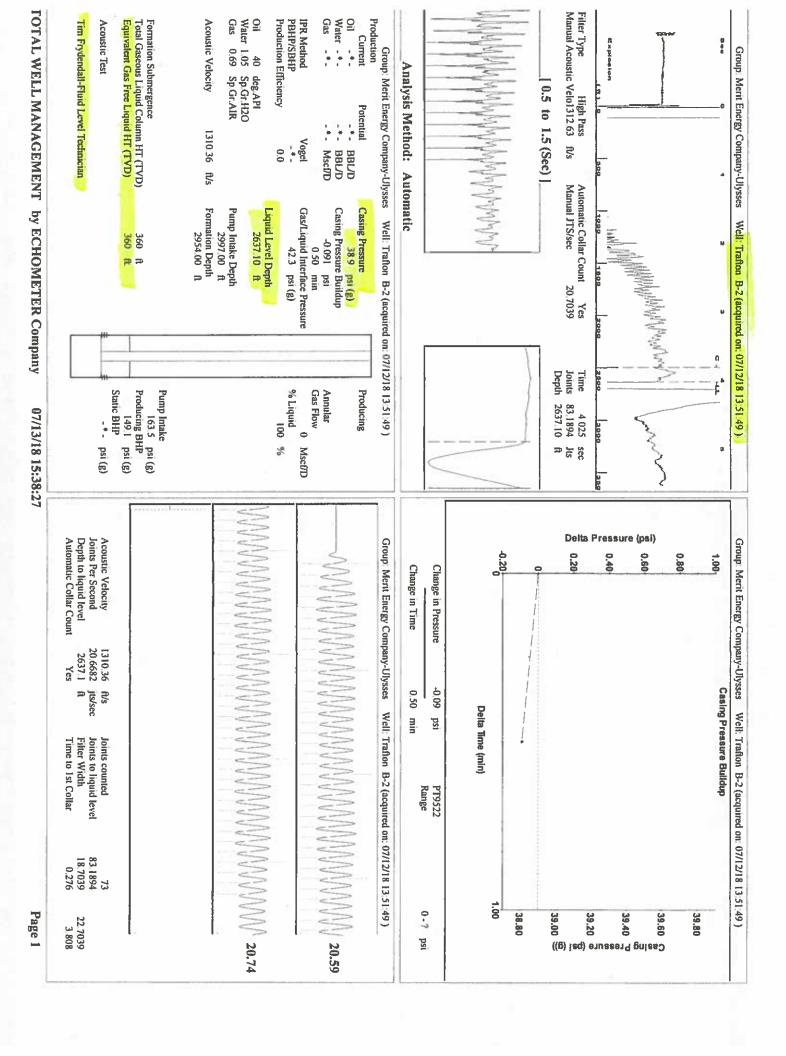

Re: Temporary Abandonment API 15-067-20418-00-00 Trafton B 2 NE/4 Sec.10-27S-35W Grant County, Kansas