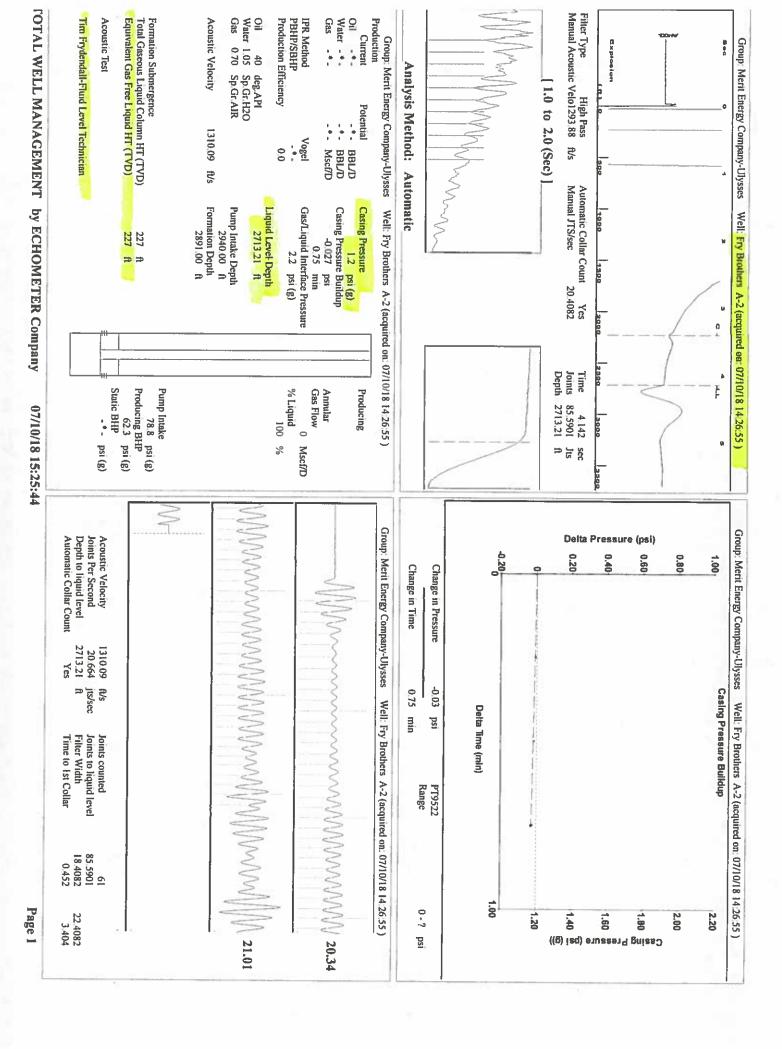

Re: Temporary Abandonment API 15-067-20499-00-00 Fry Brothers A 2 NE/4 Sec.34-28S-35W Grant County, Kansas