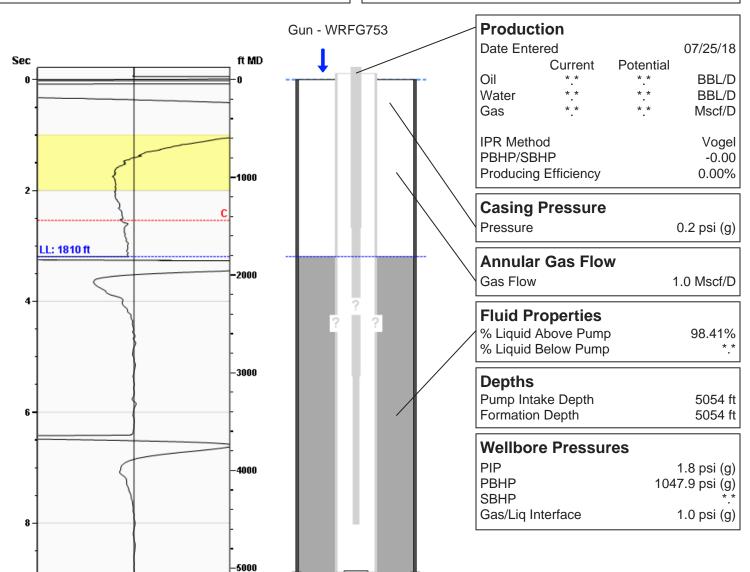

## **Liquid Level**

1810 ft MD

Fluid Above Pump 3244 ft TVD Equivalent Gas Free Above Pump 3192 ft TVD