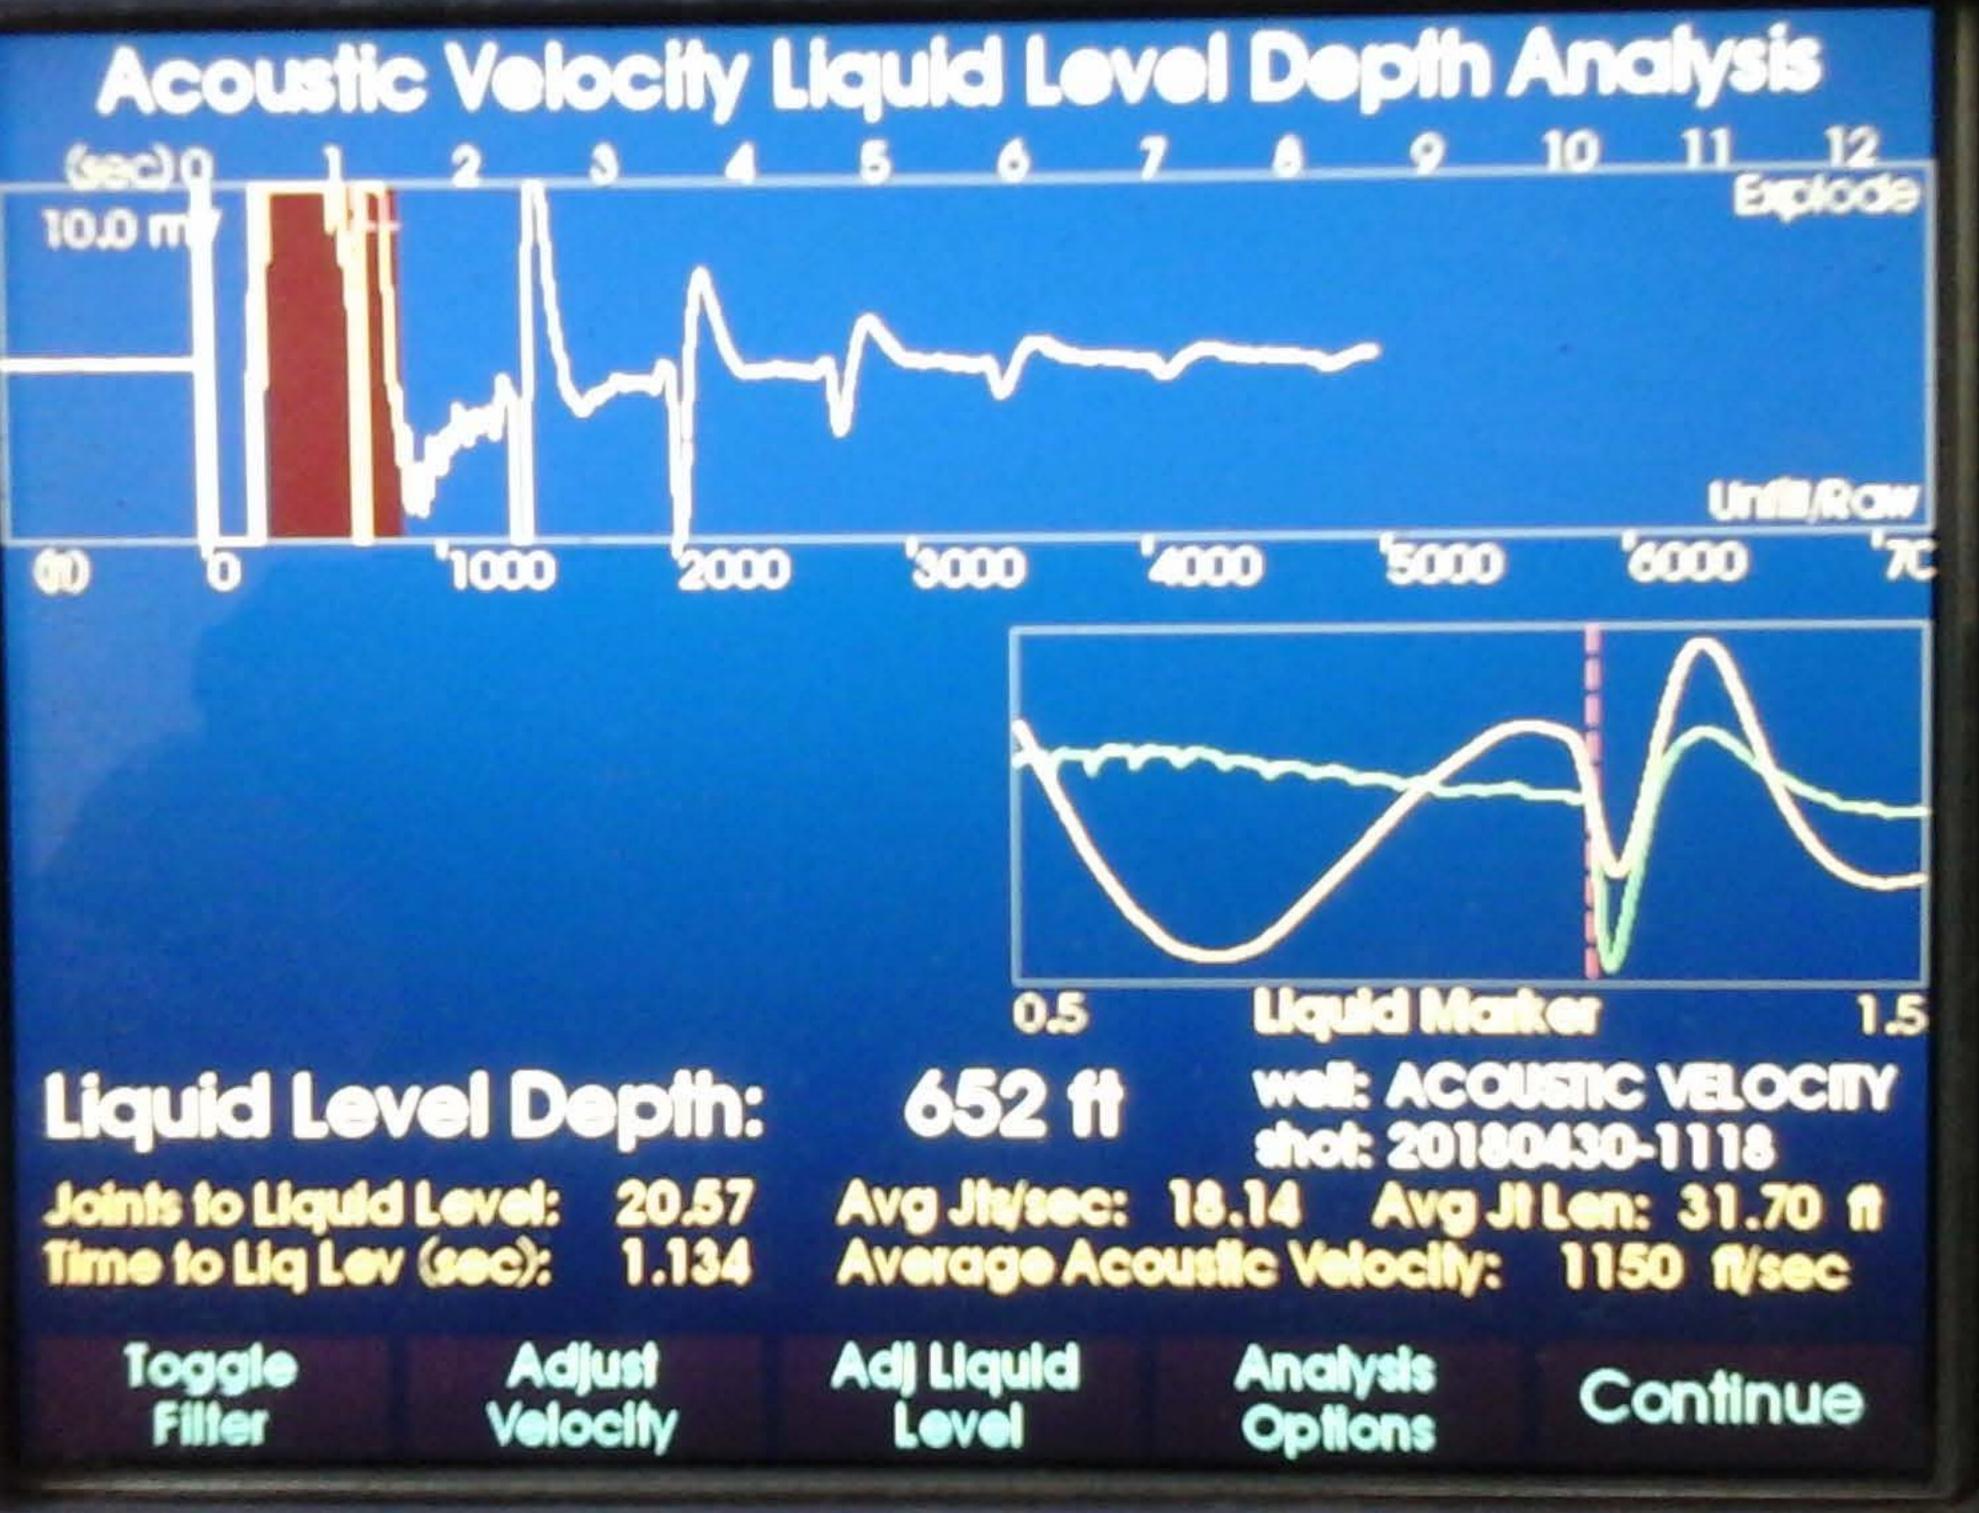

| Phone 620.902.6450 |
|                                                                                                                                                                                                                                                                                                                                                                                                                                                                                                                                                                                                                                                                  | KCC District Office #4 - 2301 E. 13th Street, Hays, KS 67601-2651                      | Phone 785.261.6250 |





## STATE OF KANSAS

Corporation Commission Conservation Division District Office No. 2 3450 N. Rock Road Building 600, Suite 601 Wichita, KS 67226



Рноле: 316-337-7400 Fax: 316-630-4005 http://kcc.ks.gov/

GOVERNOR JEFF COLYER, M.D. Shari Feist Albrecht, Chair | Jay Scott Emler, Commissioner | Dwight D. Keen, Commissioner

June 08, 2018

Joe Driskill Endeavor Energy Resources, LP 110 N MARIENFELD, STE 200 MIDLAND, TX 79701

Re: Temporary Abandonment API 15-035-23864-00-01 TAUSCHER 1 SW/4 Sec.34-34S-03E Cowley County, Kansas

Dear Joe Driskill:

"Your temporary abandonment (TA) application for the well listed above has been approved. In accordance with K.A.R. 82-3-111 the TA status of this well will expire 06/08/2019.

\* If you return this well to service or plug it, please notify th