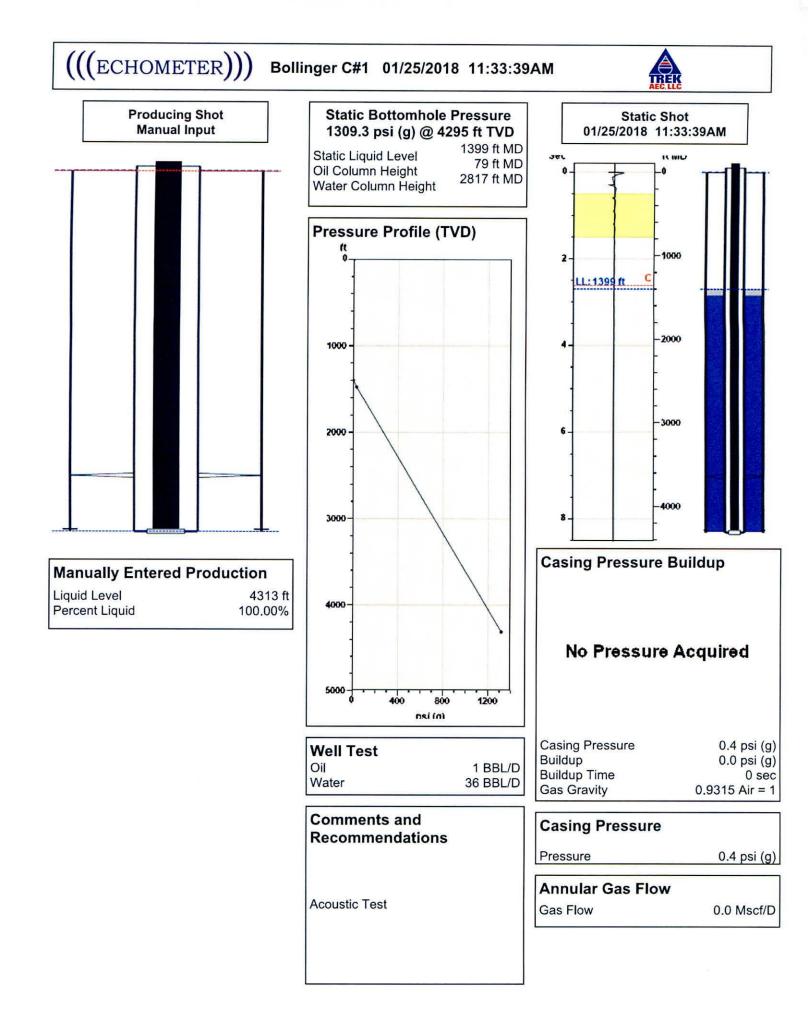

June 13, 2018

Mindy Wooten Trek AEC, LLC 200 W DOUGLAS, SUITE 101 WICHITA, KS 67202

Re: Temporary Abandonment API 15-063-20644-00-00 BOLLINGER C 1 NW/4 Sec.15-15S-26W Gove County, Kansas

Dear Mindy Wooten: