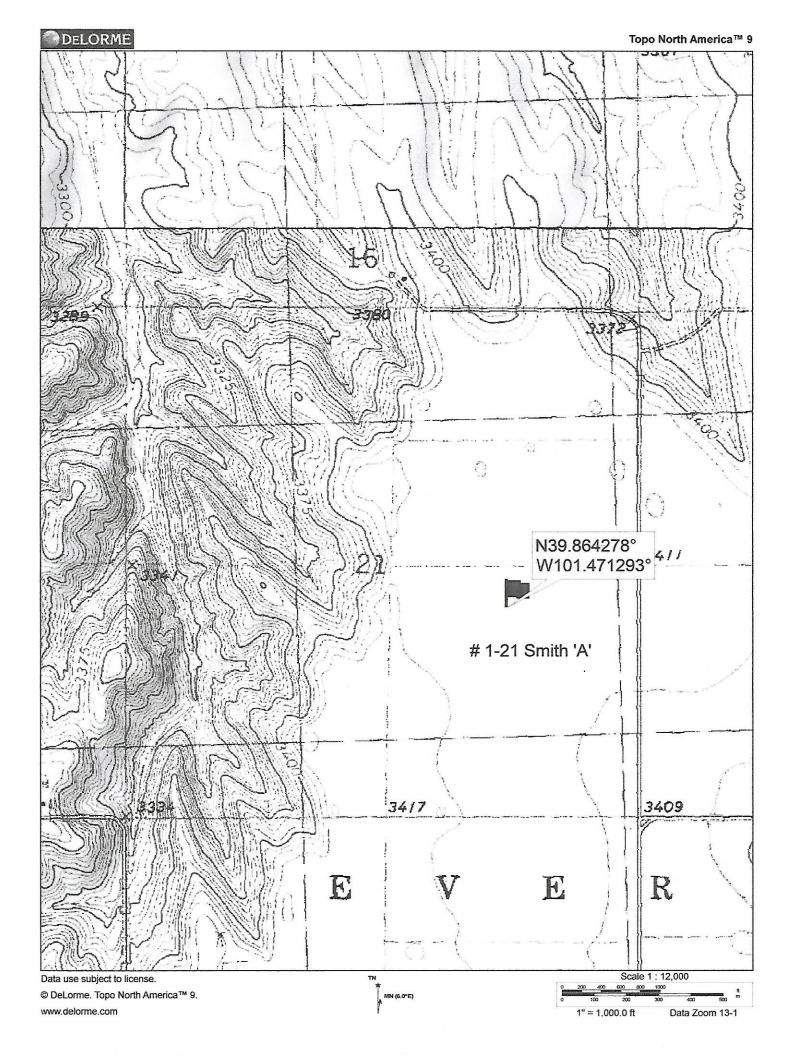

## Fall & Associates

**Stake and Elevation Service**P.O. Box 222
Pretty Prairie, NS. 67570
785-243-7506

Date 6-13-18

Invoice Number 0605182

| MURFIN DRILLING                                                    | 1  | l <b>-</b> 21 |                                                                                                                                                                                                                                                                                                                                                                                                                                                                                                                                                                                                                                                                                                                                                                                                                                                                                                                                                                                                                                                                                                                                                                                                                                                                                                                                                                                                                                                                                                                                                                                                                                                                                                                                                                                                                                                                                                                                                                                                                                                                                                                                | Smith 'A'     |                      |                    |
|--------------------------------------------------------------------|----|---------------|--------------------------------------------------------------------------------------------------------------------------------------------------------------------------------------------------------------------------------------------------------------------------------------------------------------------------------------------------------------------------------------------------------------------------------------------------------------------------------------------------------------------------------------------------------------------------------------------------------------------------------------------------------------------------------------------------------------------------------------------------------------------------------------------------------------------------------------------------------------------------------------------------------------------------------------------------------------------------------------------------------------------------------------------------------------------------------------------------------------------------------------------------------------------------------------------------------------------------------------------------------------------------------------------------------------------------------------------------------------------------------------------------------------------------------------------------------------------------------------------------------------------------------------------------------------------------------------------------------------------------------------------------------------------------------------------------------------------------------------------------------------------------------------------------------------------------------------------------------------------------------------------------------------------------------------------------------------------------------------------------------------------------------------------------------------------------------------------------------------------------------|---------------|----------------------|--------------------|
| Operator                                                           | N  | umber         | The Control Control of the Control o | Farm Name     | e                    |                    |
| Cheyenne-KS                                                        | 21 | 2s            | 371w                                                                                                                                                                                                                                                                                                                                                                                                                                                                                                                                                                                                                                                                                                                                                                                                                                                                                                                                                                                                                                                                                                                                                                                                                                                                                                                                                                                                                                                                                                                                                                                                                                                                                                                                                                                                                                                                                                                                                                                                                                                                                                                           | 2210'FSL 1320 | 'FEL                 |                    |
| County-State                                                       | S  | T             | R                                                                                                                                                                                                                                                                                                                                                                                                                                                                                                                                                                                                                                                                                                                                                                                                                                                                                                                                                                                                                                                                                                                                                                                                                                                                                                                                                                                                                                                                                                                                                                                                                                                                                                                                                                                                                                                                                                                                                                                                                                                                                                                              | Location      |                      |                    |
| Murfin Drilling<br>250 N. Water<br>Suite 300<br>Wichita, KS. 67202 |    |               |                                                                                                                                                                                                                                                                                                                                                                                                                                                                                                                                                                                                                                                                                                                                                                                                                                                                                                                                                                                                                                                                                                                                                                                                                                                                                                                                                                                                                                                                                                                                                                                                                                                                                                                                                                                                                                                                                                                                                                                                                                                                                                                                |               | ElevationOrdered By: | 3413 Gr.<br>Shauna |
| Set 6' wood stake oplanted dryland con                             |    | newly         | Scale 1"=1000'                                                                                                                                                                                                                                                                                                                                                                                                                                                                                                                                                                                                                                                                                                                                                                                                                                                                                                                                                                                                                                                                                                                                                                                                                                                                                                                                                                                                                                                                                                                                                                                                                                                                                                                                                                                                                                                                                                                                                                                                                                                                                                                 | Stak          | <u>Q</u>             |                    |