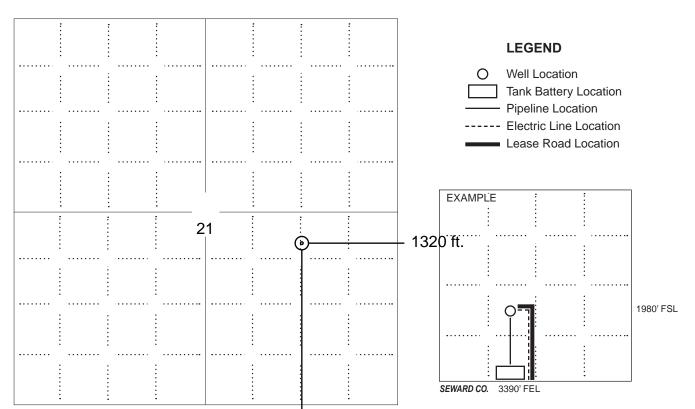

#### IN ALL CASES PLOT THE INTENDED WELL ON THE PLAT BELOW

In all cases, please fully complete this side of the form. Include items 1 through 5 at the bottom of this page.

| Operator:                             | Location of Well: County:                                                                            |  |  |  |
|---------------------------------------|------------------------------------------------------------------------------------------------------|--|--|--|
| Lease:                                | feet from N / S Line of Section                                                                      |  |  |  |
| Well Number:                          | feet from E / W Line of Section                                                                      |  |  |  |
| Field:                                | SecTwpS. R 🔲 E 🔲 W                                                                                   |  |  |  |
| Number of Acres attributable to well: | Is Section: Regular or Irregular                                                                     |  |  |  |
|                                       | If Section is Irregular, locate well from nearest corner boundary.  Section corner used: NE NW SE SW |  |  |  |

#### **PLAT**

Show location of the well. Show footage to the nearest lease or unit boundary line. Show the predicted locations of lease roads, tank batteries, pipelines and electrical lines, as required by the Kansas Surface Owner Notice Act (House Bill 2032).

You may attach a separate plat if desired.

NOTE: In all cases locate the spot of the proposed drilling locaton.

#### 2210 ft.

#### In plotting the proposed location of the well, you must show:

- 1. The manner in which you are using the depicted plat by identifying section lines, i.e. 1 section, 1 section with 8 surrounding sections, 4 sections, etc.
- 2. The distance of the proposed drilling location from the south / north and east / west outside section lines.
- 3. The distance to the nearest lease or unit boundary line (in footage).
- 4. If proposed location is located within a prorated or spaced field a certificate of acreage attribution plat must be attached: (C0-7 for oil wells; CG-8 for gas wells).
- 5. The predicted locations of lease roads, tank batteries, pipelines, and electrical lines.