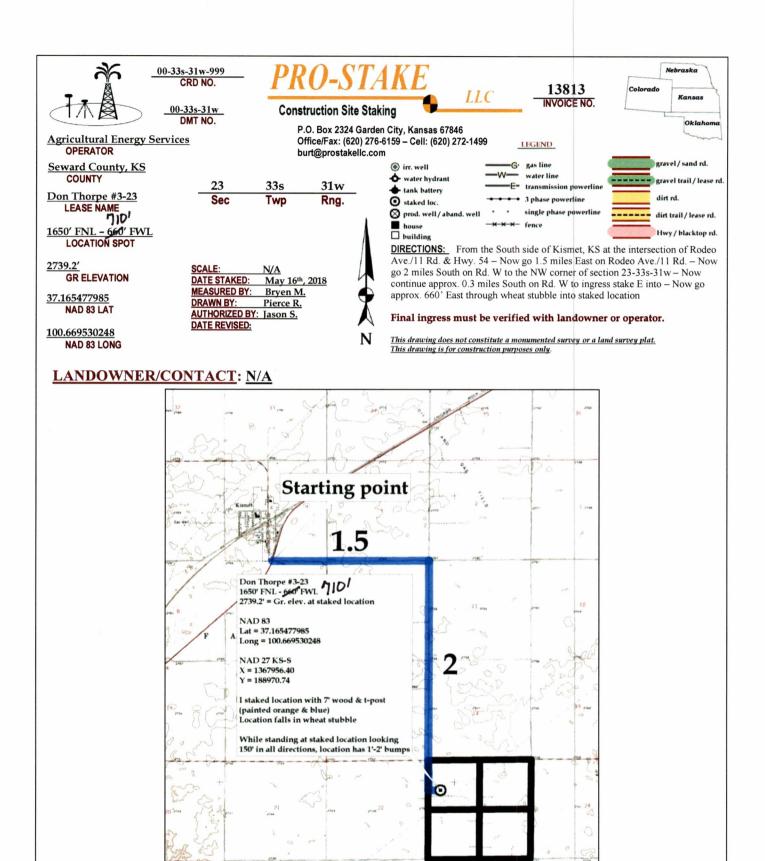

|  |  |
| Submitted Electronically                                                                                                                                                                                                                                                           |                                                                                                                                                                                                                                                                                                                                                   |  |  |







## STATE OF KANSAS

Corporation Commission Conservation Division 266 N. Main St., Ste. 220 Wichita, KS 67202-1513



PHONE: 316-337-6200 FAX: 316-337-6211 http://kcc.ks.gov/

#### GOVERNOR JEFF COLYER, M.D.

SHARI FEIST ALBRECHT, CHAIR | JAY SCOTT EMLER, COMMISSIONER | DWIGHT D. KEEN, COMMISSIONER

June 11, 2018

Montgomery Escue Agricultural Energy Services PO BOX 31865 EDMOND, OK 73003

Re: Drilling Pit Application Don Thorp 3-23 NW/4 Sec.23-33S-31W Seward County, Kansas

## Dear Montgomery Escue:

District staff has inspected the above referenced location and has determined that an unsealed condition will present a pollution threat to water resources.

District staff has recommended that the reserve pit be lined with bentonite or native clay, constructed <u>without slots</u>, the bott