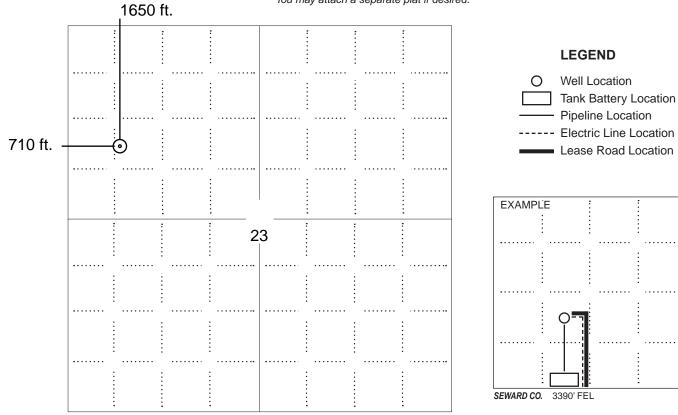

|
| Field:                                | SecTwpS. R 🔲 E 🔲 W                                                                                   |
| Number of Acres attributable to well: | Is Section: Regular or Irregular                                                                     |
|                                       | If Section is Irregular, locate well from nearest corner boundary.  Section corner used: NE NW SE SW |

#### **PLAT**

Show location of the well. Show footage to the nearest lease or unit boundary line. Show the predicted locations of lease roads, tank batteries, pipelines and electrical lines, as required by the Kansas Surface Owner Notice Act (House Bill 2032).

You may attach a separate plat if desired.



#### NOTE: In all cases locate the spot of the proposed drilling locaton.

### In plotting the proposed location of the well, you must show:

- 1. The manner in which you are using the depicted plat by identifying section lines, i.e. 1 section, 1 section with 8 surrounding sections, 4 sections, etc.
- 2. The distance of the proposed drilling location from the south / north and east / west outside section lines.
- 3. The distance to the nearest lease or unit boundary line (in footage).
- 4. If proposed location is located within a prorated or spaced field a certificate of acreage attribution plat must be attached: (C0-7 for oil wells; CG-8 for gas wells).
- 5. The predicted locations of lease roads, tank batteries, pipelines, and electrical lines.

# Kansas Corporation Commission Oil & Ga