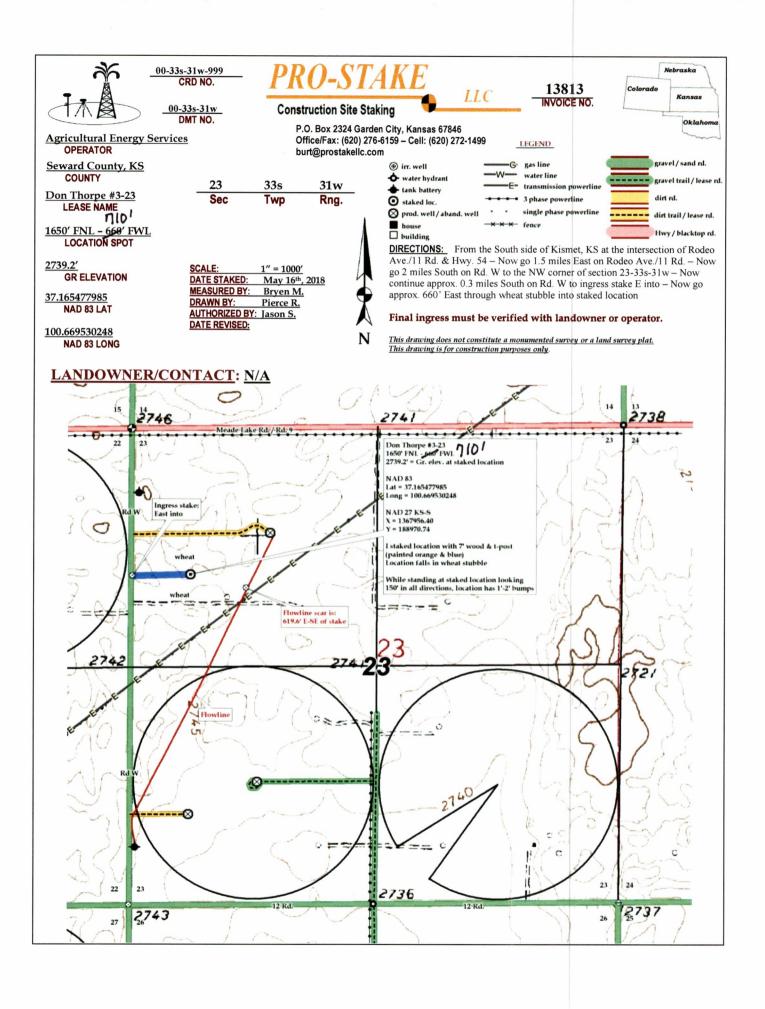

|  |  |
| Submitted Electronically                                                                                                                                                                                                                                                           |                                                                                                                                                                                                                                                                                                                                                   |  |  |







## STATE OF KANSAS

Corporation Commission Conservation Division 266 N. Main St., Ste. 220 Wichita, KS 67202-1513



PHONE: 316-337-6200 FAX: 316-337-6211 http://kcc.ks.gov/

#### GOVERNOR JEFF COLYER, M.D.

SHARI FEIST ALBRECHT, CHAIR | JAY SCOTT EMLER, COMMISSIONER | DWIGHT D. KEEN, COMMISSIONER

June 11, 2018

Montgomery Escue Agricultural Energy Services PO BOX 31865 EDMOND, OK 73003

Re: Drilling Pit Application Don Thorp 3-23 NW/4 Sec.23-33S-31W Seward County, Kansas

## Dear Montgomery Escue:

District staff has inspected the above referenced location and has determined that an unsealed condition will present a pollution threat to water resources.

District staff has recommended that the reserve pit be lined with bentonite or native clay, constructed <u>without slots</u>, the bo