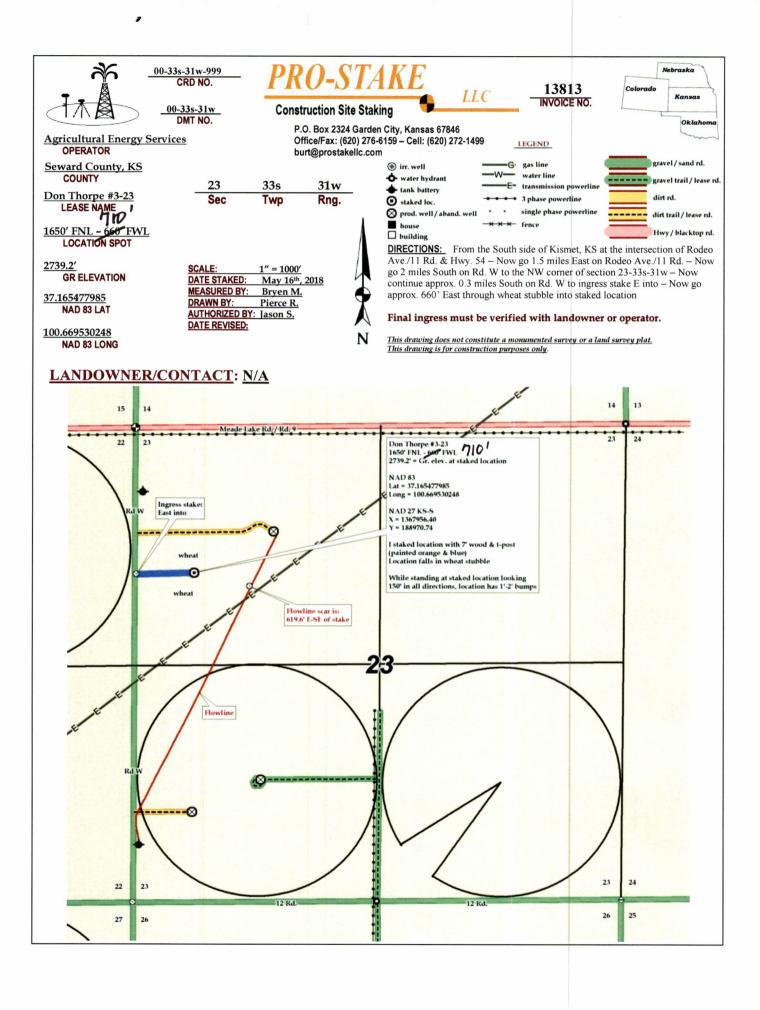

|  |  |
| Submitted Electronically                                                                                                                                                                                                                                                           |                                                                                                                                                                                                                                                                                                                                                   |  |  |







## STATE OF KANSAS

Corporation Commission Conservation Division 266 N. Main St., Ste. 220 Wichita, KS 67202-1513



PHONE: 316-337-6200 FAX: 316-337-6211 http://kcc.ks.gov/

#### GOVERNOR JEFF COLYER, M.D.

SHARI FEIST ALBRECHT, CHAIR | JAY SCOTT EMLER, COMMISSIONER | DWIGHT D. KEEN, COMMISSIONER

June 11, 2018

Montgomery Escue Agricultural Energy Services PO BOX 31865 EDMOND, OK 73003

Re: Drilling Pit Application Don Thorp 3-23 NW/4 Sec.23-33S-31W Seward County, Kansas

## Dear Montgomery Escue:

District staff has inspected the above referenced location and has determined that an unsealed condition will present a pollution threat to water resources.

District staff has recommended that the reserve pit be lined with bentonite or native clay, constructed <u>without slots</u>, the