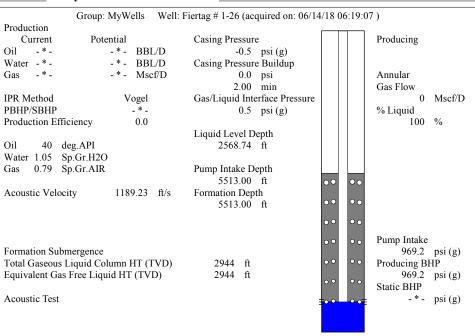

Re: Temporary Abandonment API 15-175-20985-00-00 FEIERTAG 1-26 NE/4 Sec.26-31S-32W Seward County, Kansas