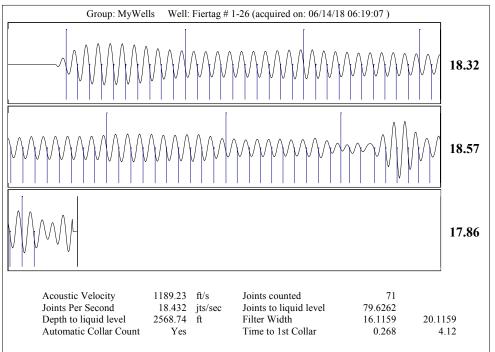

Re: Temporary Abandonment API 15-175-20985-00-00 FEIERTAG 1-26 NE/4 Sec.26-31S-32W Seward County, Kansas