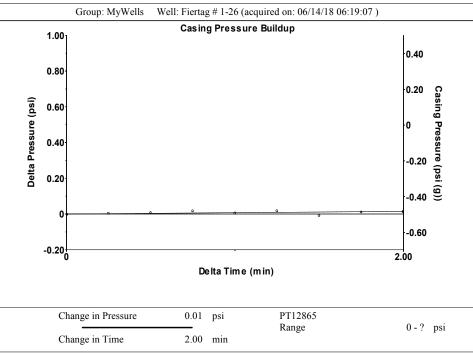

Re: Temporary Abandonment API 15-175-20985-00-00 FEIERTAG 1-26 NE/4 Sec.26-31S-32W Seward County, Kansas