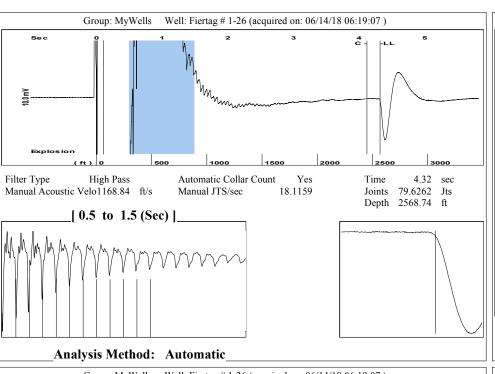

Re: Temporary Abandonment API 15-175-20985-00-00 FEIERTAG 1-26 NE/4 Sec.26-31S-32W Seward County, Kansas