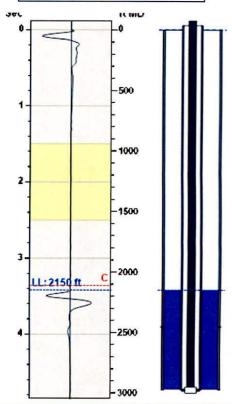

# Static Bottomhole Pressure \*.\* psi (g) @ \*.\* ft TVD

Static Liquid Level
Oil Column Height
Water Column Height
2150 ft MD
\*.\* ft MD
\*.\* ft MD