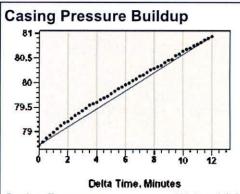

#### Static Shot 06/13/2018 09:40:03AM

Casing Pressure Buildup Buildup Time Gas Gravity 78.7 psi (g) 2.2 psi (g) 12 min 0 sec

## Casing Pressure

Pressure 78.7 psi (g)