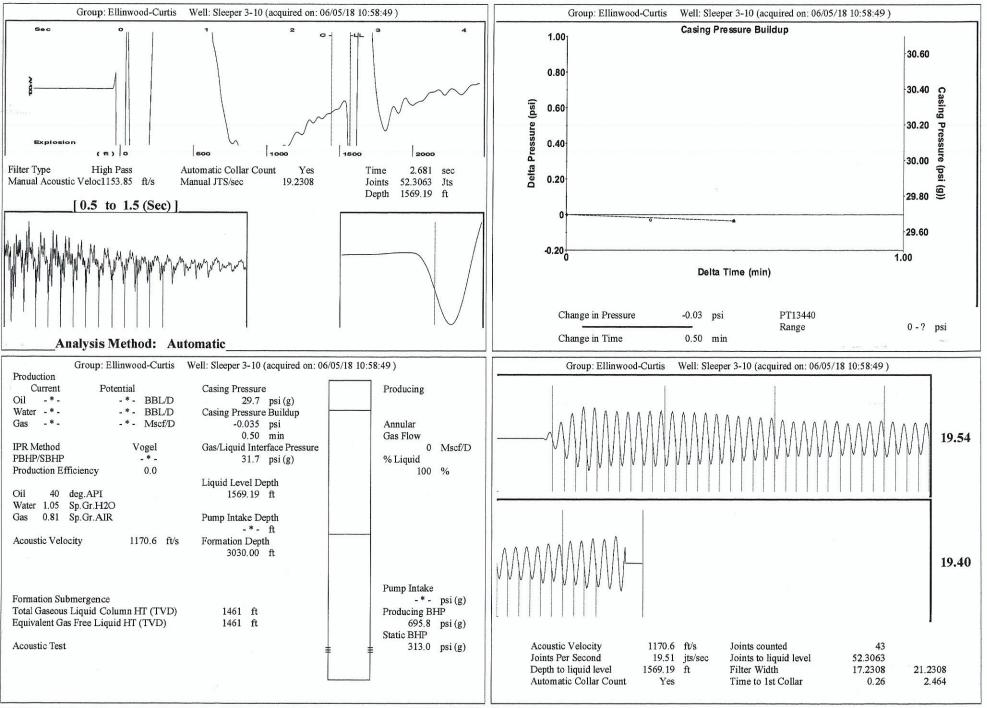

c c c c c$ | KCC District Office #1 - 210 E. Frontview, Suite A, Dodge City, KS 67801               | Phone 620.682.7933 |
|--------------------------------------------------------|----------------------------------------------------------------------------------------|--------------------|
|                                                        | KCC District Office #2 - 3450 N. Rock Road, Building 600, Suite 601, Wichita, KS 67226 | Phone 316.337.7400 |
|                                                        | KCC District Office #3 - 137 E. 21st St., Chanute, KS 66720                            | Phone 620.902.6450 |
|                                                        | KCC District Office #4 - 2301 E. 13th Street, Hays, KS 67601-2651                      | Phone 785.261.6250 |



TOTAL WELL MANAGEMENT by ECHOMETER Company

## STATE OF KANSAS

Corporation Commission Conservation Division District No. 1 210 E. Frontview, Suite A Dodge City, KS 67801



PHONE: 620-682-7933 http://kcc.ks.gov/

GOVERNOR JEFF COLYER, M.D. Shari Feist Albrecht, Chair | Jay Scott Emler, Commissioner | Dwight D. Keen, Commissioner

June 19, 2018

Margery L. Nagel F. G. Holl Company L.L.C. 9431 E CENTRAL STE 100 WICHITA, KS 67206-2563

Re: Temporary Abandonment API 15-185-23112-00-01 SLEEPER OWWO 3-10 SW/4 Sec.10-21S-11W Stafford County, Kansas

Dear Margery L. Nagel:

"Your temporary abandonment (TA) application for the well listed above has been approved. In accordance with K.A.R. 82-3-111 the TA status of this well will expire 06/19/2019.

\* If you return this well to service or plug i