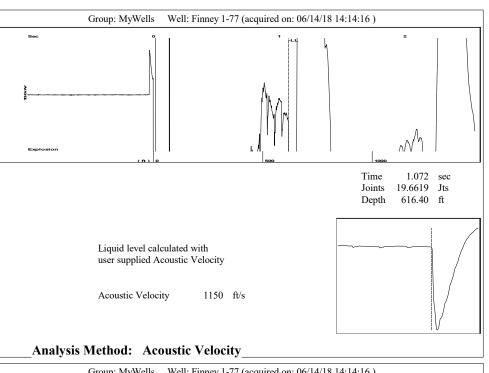

KCC District Office #3 - 137 E. 21st St., Chanute, KS 66720

KCC District Office #4 - 2301 E. 13th Street, Hays, KS 67601-2651

Group: MyWells Well: Finney 1-77 (acquired on: 06/14/18 14:14:16)

Entered Acoustic Velocity for Liquid Level depth determination