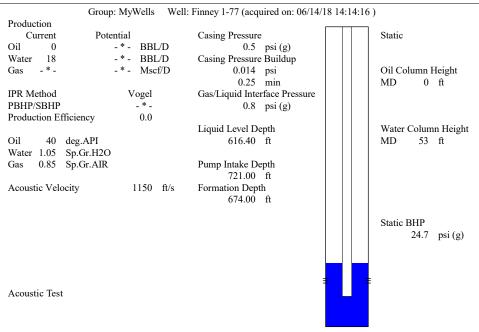

| Phone 620.682.7933      |  |
|                                                                    | 4-3                   |                            |                                 |                                                        |                                              | 27006                  |                         |  |
|                                                                    | KCC DIS               | trict Office #2 - 3450 N   | i. Ruck Road                    | , bullaing 600, S                                      | ouite ou i, wichita, KS (                    | 01220                  | Phone 316.337.7400      |  |

KCC District Office #3 - 137 E. 21st St., Chanute, KS 66720

KCC District Office #4 - 2301 E. 13th Street, Hays, KS 67601-2651







Group: MyWells Well: Finney 1-77 (acquired on: 06/14/18 14:14:16)

Entered Acoustic Velocity for Liquid Level depth determination

TOTAL WELL MANAGEMENT by ECHOMETER Company

06/15/18 10:58:44

## STATE OF KANSAS

Corporation Commission Conservation Division District Office No. 2 3450 N. Rock Road Building 600, Suite 601 Wichita, KS 67226



PHONE: 316-337-7400 FAX: 316-630-4005 http://kec.ks.gov/

## GOVERNOR JEFF COLYER, M.D.

SHARI FEIST ALBRECHT, CHAIR | JAY SCOTT EMLER, COMMISSIONER | DWIGHT D. KEEN, COMMISSIONER

June 15, 2018

Michelle Henning Vess Oil Corporation 1700 WATERFRONT PKWY BLDG 500 WICHITA, KS 67206-6619

Re: Temporary Abandonment API 15-015-22340-00-01 FINNEY I 77 SW/4 Sec.29-25S-05E Butler County, Kansas

## Dear Michelle Henning:

"Your temporary abandonment (TA) ap