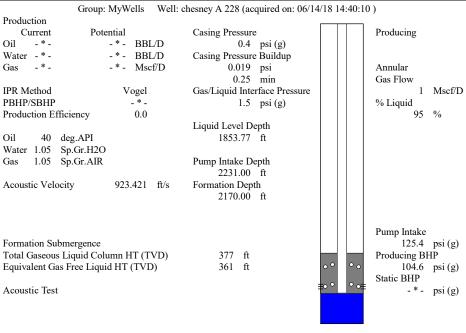

d, |             |                                                        | , <u> </u>                                                                                                  |                     |                          |  |
|                                                                                                                            | KCC Dist             | rici Office #2 - 3450 N.                    | ROCK ROAD,  | building 600,                                          | Suite 601, Wichita, KS 6                                                                                    | 1220                | Phone 316.337.7400       |  |

KCC District Office #3 - 137 E. 21st St., Chanute, KS 66720

KCC District Office #4 - 2301 E. 13th Street, Hays, KS 67601-2651









## STATE OF KANSAS

Corporation Commission Conservation Division District Office No. 2 3450 N. Rock Road Building 600, Suite 601 Wichita, KS 67226



Phone: 316-337-7400 Fax: 316-630-4005 http://kee.ks.gov/

## GOVERNOR JEFF COLYER, M.D.

SHARI FEIST ALBRECHT, CHAIR | JAY SCOTT EMLER, COMMISSIONER | DWIGHT D. KEEN, COMMISSIONER

June 15, 2018

Michelle Henning Vess Oil Corporation 1700 WATERFRONT PKWY BLDG 500 WICHITA, KS 67206-6619

Re: Temporary Abandonment API 15-015-23350-00-01 CHESNEY A 228 SE/4 Sec.21-25S-05E Butler County, Kansas

## Dear Michelle Henning:

"Your temporary abandonment (TA) application for the well listed above has been approved. In accordance with K.A.R. 82-3-111 the TA status of this well will expire 06/15/2019.

- \* If you return this well to service or plug