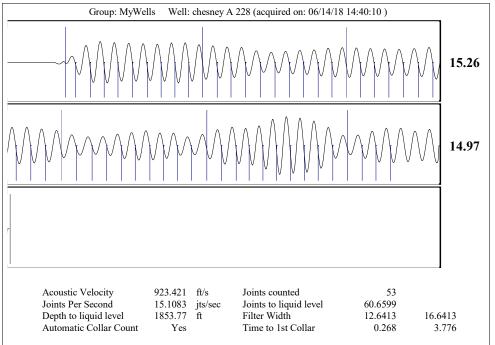

|             |                                                        | , <u> </u>                                                                                                  |                     |                          |  |
|                                                                                                                            | KCC Dist             | rici Office #2 - 3450 N.                    | ROCK ROAD,  | building 600,                                          | Suite 601, Wichita, KS 6                                                                                    | 1220                | Phone 316.337.7400       |  |

KCC District Office #3 - 137 E. 21st St., Chanute, KS 66720

KCC District Office #4 - 2301 E. 13th Street, Hays, KS 67601-2651









## STATE OF KANSAS

Corporation Commission Conservation Division District Office No. 2 3450 N. Rock Road Building 600, Suite 601 Wichita, KS 67226



Phone: 316-337-7400 Fax: 316-630-4005 http://kee.ks.gov/

## GOVERNOR JEFF COLYER, M.D.

SHARI FEIST ALBRECHT, CHAIR | JAY SCOTT EMLER, COMMISSIONER | DWIGHT D. KEEN, COMMISSIONER

June 15, 2018

Michelle Henning Vess Oil Corporation 1700 WATERFRONT PKWY BLDG 500 WICHITA, KS 67206-6619

Re: Temporary Abandonment API 15-015-23350-00-01 CHESNEY A 228 SE/4 Sec.21-25S-05E Butler County, Kansas

## Dear Michelle Henning:

"Your temporary abandonment (TA) application for the well listed above has been approved. In accordance with K.A.R. 82-3-111 the TA status of this well will expire 06/15/2019.

- \* If you return this well to service or plug it