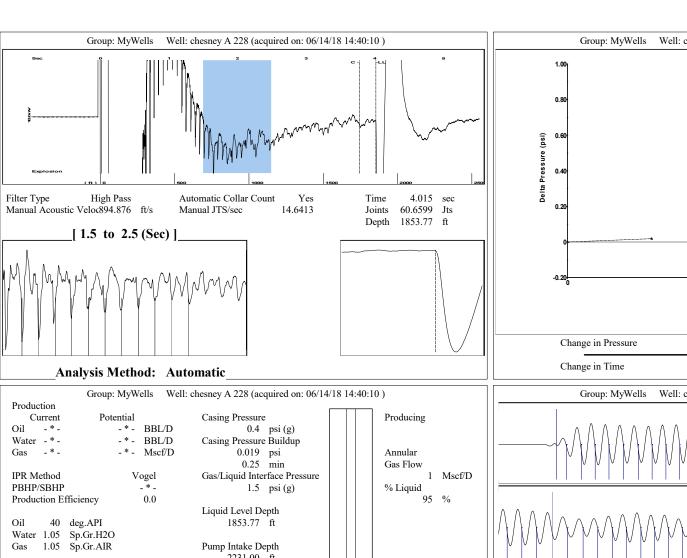

Road, |             |                                                        | , <u> </u>                                                                                                  |                     |                          |  |
|                                                                                                                            | KCC Dist             | rici Office #2 - 3450 N.                    | ROCK ROAD,  | building 600,                                          | Suite 601, Wichita, KS 6                                                                                    | 1220                | Phone 316.337.7400       |  |

KCC District Office #3 - 137 E. 21st St., Chanute, KS 66720

KCC District Office #4 - 2301 E. 13th Street, Hays, KS 67601-2651









## STATE OF KANSAS

Corporation Commission Conservation Division District Office No. 2 3450 N. Rock Road Building 600, Suite 601 Wichita, KS 67226



Phone: 316-337-7400 Fax: 316-630-4005 http://kee.ks.gov/

## GOVERNOR JEFF COLYER, M.D.

SHARI FEIST ALBRECHT, CHAIR | JAY SCOTT EMLER, COMMISSIONER | DWIGHT D. KEEN, COMMISSIONER

June 15, 2018

Michelle Henning Vess Oil Corporation 1700 WATERFRONT PKWY BLDG 500 WICHITA, KS 67206-6619

Re: Temporary Abandonment API 15-015-23350-00-01 CHESNEY A 228 SE/4 Sec.21-25S-05E Butler County, Kansas

## Dear Michelle Henning:

"Your temporary abandonment (TA) application for the well listed above has been approved. In accordance with K.A.R. 82-3-111 the TA status of this well will expire 06/15/2019.

- \* If you return this well to service or p