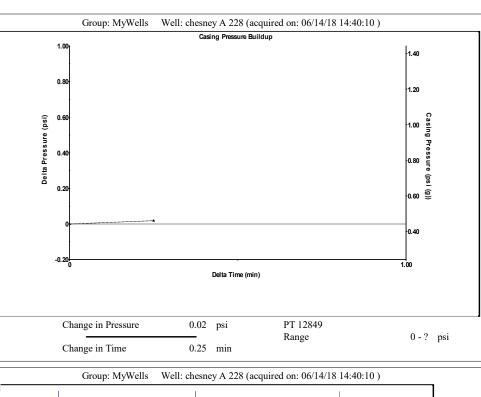

oad, |             |                                                        | , <u> </u>                                                                                                  |                     |                          |  |
|                                                                                                                            | KCC Dist             | rici Office #2 - 3450 N.                    | ROCK ROAD,  | building 600,                                          | Suite 601, Wichita, KS 6                                                                                    | 1220                | Phone 316.337.7400       |  |

KCC District Office #3 - 137 E. 21st St., Chanute, KS 66720

KCC District Office #4 - 2301 E. 13th Street, Hays, KS 67601-2651









## STATE OF KANSAS

Corporation Commission Conservation Division District Office No. 2 3450 N. Rock Road Building 600, Suite 601 Wichita, KS 67226



Phone: 316-337-7400 Fax: 316-630-4005 http://kee.ks.gov/

## GOVERNOR JEFF COLYER, M.D.

SHARI FEIST ALBRECHT, CHAIR | JAY SCOTT EMLER, COMMISSIONER | DWIGHT D. KEEN, COMMISSIONER

June 15, 2018

Michelle Henning Vess Oil Corporation 1700 WATERFRONT PKWY BLDG 500 WICHITA, KS 67206-6619

Re: Temporary Abandonment API 15-015-23350-00-01 CHESNEY A 228 SE/4 Sec.21-25S-05E Butler County, Kansas

## Dear Michelle Henning:

"Your temporary abandonment (TA) application for the well listed above has been approved. In accordance with K.A.R. 82-3-111 the TA status of this well will expire 06/15/2019.

- \* If you return this well to service or plu