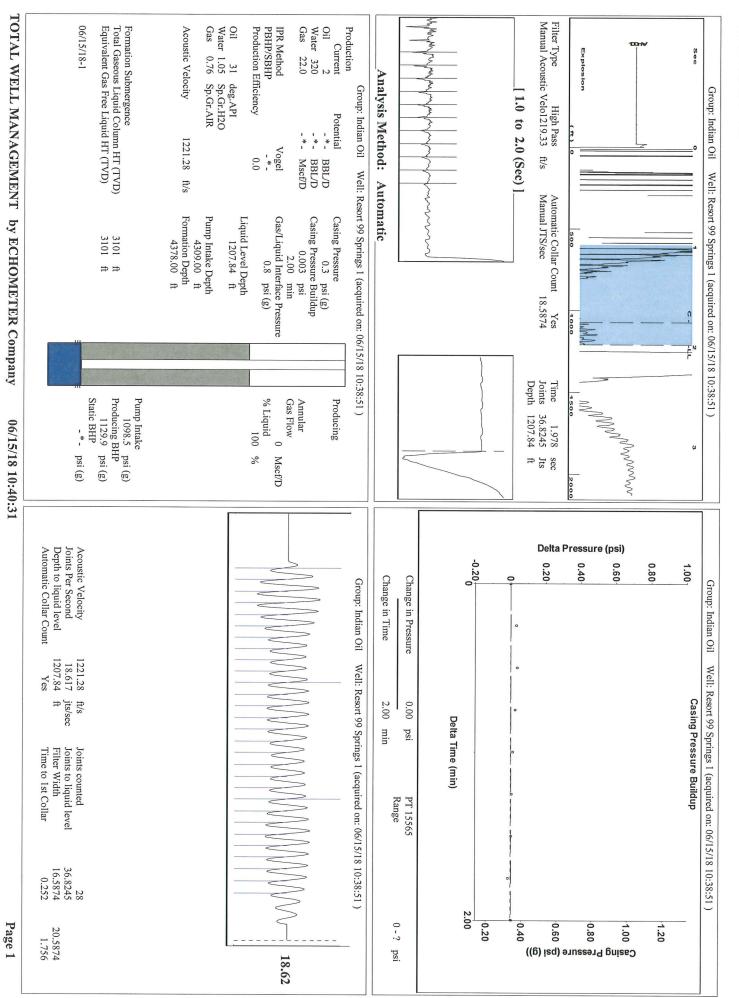

Re: Temporary Abandonment API 15-007-21053-00-02 Resort 99 Springs 1 SW/4 Sec.25-30S-12W Barber County, Kansas