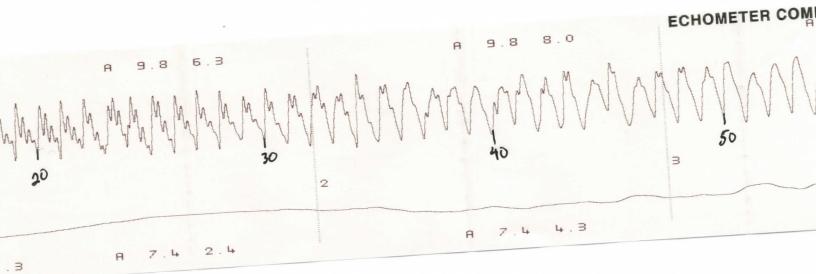

# ANY PHONE-940-767-4334

| WELL DIANA #1 CASING PRESSURE | JOINTS TO LIQUID<br>DISTANCE TO LIQUID | 96.75 |
|-------------------------------|----------------------------------------|-------|
| AP LA CORRAIGE                | PBHP<br>SBHP                           |       |
| PRODUCTION RATE               | PROD RATE EFF, %<br>MAX PRODUCTION     |       |