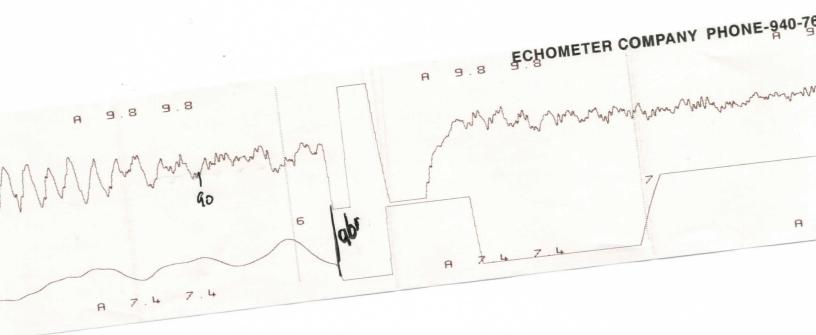

# ANY PHONE-940-767-4334

| WELL DIANA #1 CASING PRESSURE | JOINTS TO LIQUID<br>DISTANCE TO LIQUID | 96.75 |
|-------------------------------|----------------------------------------|-------|
| AP LA CORRAIGE                | PBHP<br>SBHP                           |       |
| PRODUCTION RATE               | PROD RATE EFF, %<br>MAX PRODUCTION     |       |