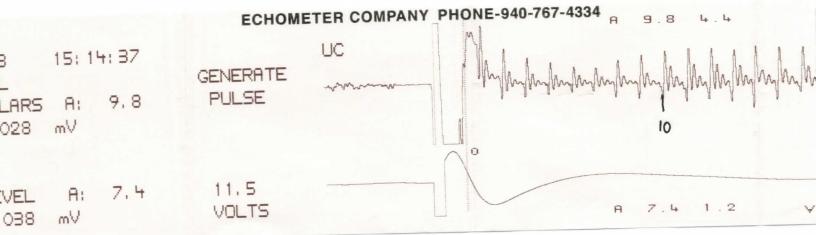

# ANY PHONE-940-767-4334

| WELL DIANA #1 CASING PRESSURE | JOINTS TO LIQUID<br>DISTANCE TO LIQUID | 96.75 |
|-------------------------------|----------------------------------------|-------|
| AP LA CORRAIGE                | PBHP<br>SBHP                           |       |
| PRODUCTION RATE               | PROD RATE EFF, %<br>MAX PRODUCTION     |       |