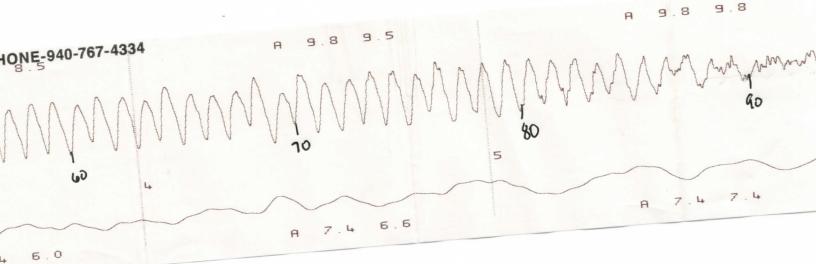

# ANY PHONE-940-767-4334

| WELL DIANA #1 CASING PRESSURE | JOINTS TO LIQUID<br>DISTANCE TO LIQUID | 96.75 |
|-------------------------------|----------------------------------------|-------|
| AP LA CORRAIGE                | PBHP<br>SBHP                           |       |
| PRODUCTION RATE               | PROD RATE EFF, %<br>MAX PRODUCTION     |       |