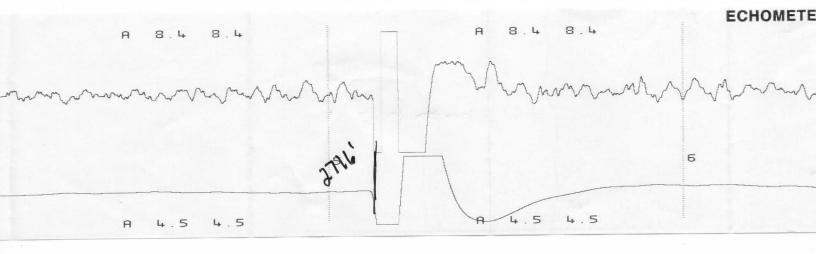

|                                  |                                        | Cased ho | le . |
|----------------------------------|----------------------------------------|----------|------|
| WELL Tonn A-3<br>CASING PRESSURE | JOINTS TO LIQUID.<br>DISTANCE TO LIQUI |          |      |
| AP 8-A MANT                      | PBHP                                   |          | P    |
| ΔΤ 81-52-68 ΤΔ                   | SBHP                                   |          |      |
| PRODUCTION RATE                  | PROD RATE EFF, %<br>MAX PRODUCTION     |          | L    |
| Clased hole                      |                                        |          | P    |

VE-940-767-4334