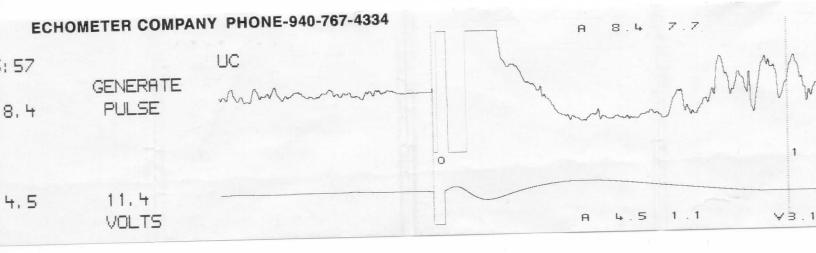

|                                  |                                        | Cased ho | le . |
|----------------------------------|----------------------------------------|----------|------|
| WELL Tonn A-3<br>CASING PRESSURE | JOINTS TO LIQUID.<br>DISTANCE TO LIQUI |          |      |
| AP 8-A MANT                      | PBHP                                   |          | P    |
| ΔΤ 81-52-68 ΤΔ                   | SBHP                                   |          |      |
| PRODUCTION RATE                  | PROD RATE EFF, %<br>MAX PRODUCTION     |          | L    |
| Clased hole                      |                                        |          | P    |

VE-940-767-4334