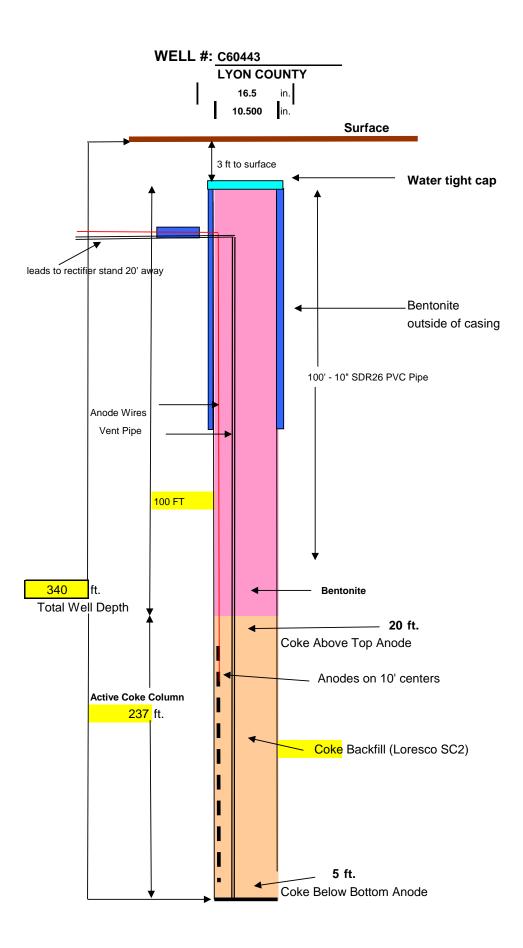

| Form      | CB1CDP1 - Cathodic Protection Borehole Intent |
|-----------|-----------------------------------------------|
| Operator  | Southern Star Central Gas Pipeline, Inc.      |
| Well Name | C60443 01                                     |
| Doc ID    | 1412908                                       |

# Anode Installation Depths

| epth |
|------|
| 95   |
| 35   |
| 75   |
| 55   |
| 55   |
| 15   |
| 35   |
| 25   |
| 5    |
| 05   |
| 95   |
| 35   |
| 75   |
| 35   |
| 55   |
| 15   |
| 35   |
| 25   |
| 5    |
| 05   |