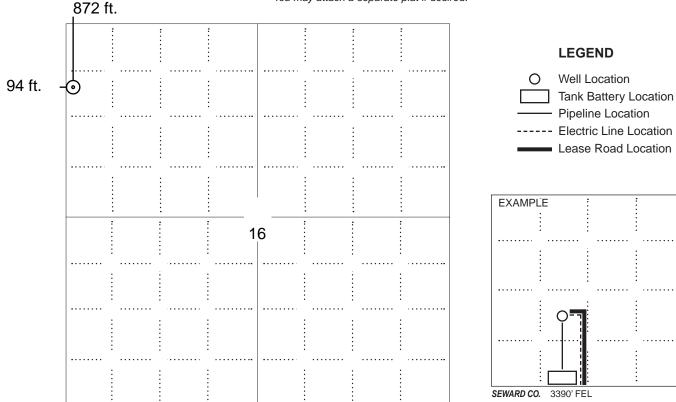

|
| <b>y</b>                                                   | If Section is Irregular, locate well from nearest corner boundary.  Section corner used: NE NW SE SW |
| PLA                                                        |                                                                                                      |
| Show location of the well. Show footage to the nearest lea | ase or unit boundary line. Show the predicted locations of                                           |

Show location of the well. Show footage to the nearest lease or unit boundary line. Show the predicted locations of lease roads, tank batteries, pipelines and electrical lines, as required by the Kansas Surface Owner Notice Act (House Bill 2032).

You may attach a separate plat if desired.



NOTE: In all cases locate the spot of the proposed drilling locaton.

### In plotting the proposed location of the well, you must show:

- 1. The manner in which you are using the depicted plat by identifying section lines, i.e. 1 section, 1 section with 8 surrounding sections, 4 sections, etc.
- 2. The distance of the proposed drilling location from the south / north and east / west outside section lines.
- 3. The distance to the nearest lease or unit boundary line (in footage).
- 4. If proposed location is located within a prorated or spaced field a certificate of acreage attribution plat must be attached: (C0-7 for oil wells; CG-8 for gas wells).
- 5. The predicted locations of lease roads, tank batteries, pipelines, and electrical lines.

### Kansas Corporation Commission Oil & Gas C