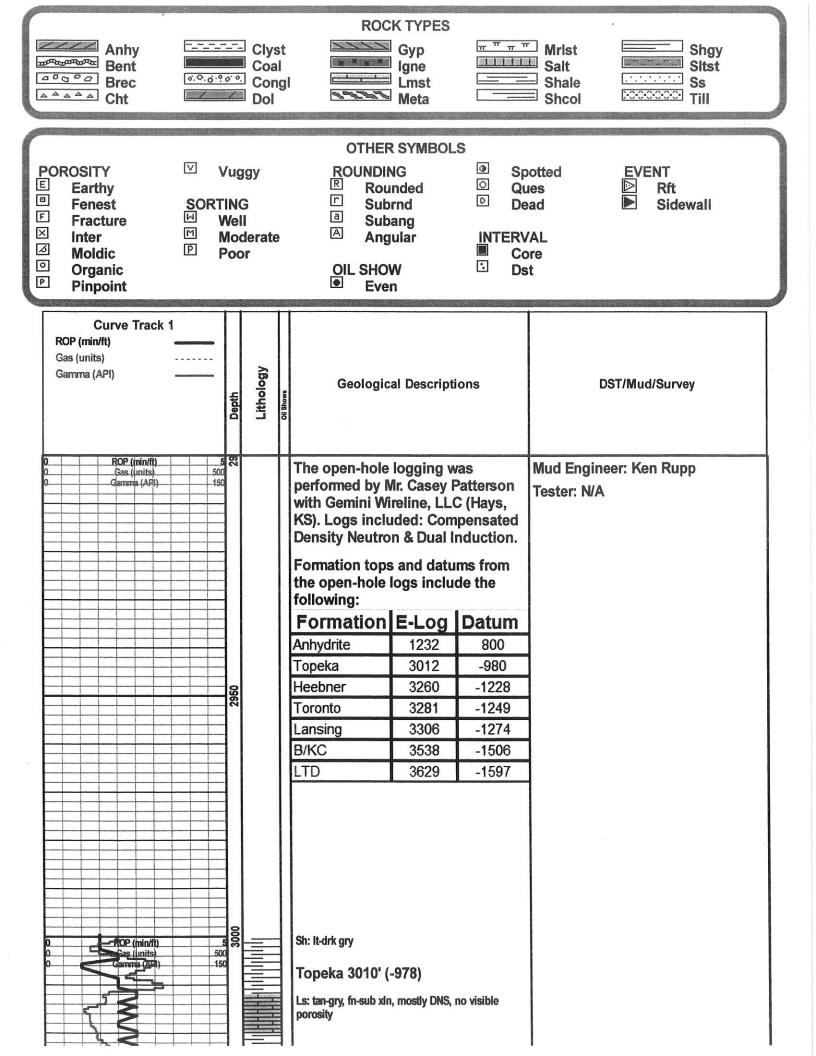

#### Page Two

| Operator Name: _                                                                            |                     |                       |                              | Lease Name:           | Name: Well #:                         |                                         |                                                         |                                                |  |  |
|---------------------------------------------------------------------------------------------|---------------------|-----------------------|------------------------------|-----------------------|---------------------------------------|-----------------------------------------|---------------------------------------------------------|------------------------------------------------|--|--|
| Sec Twp.                                                                                    | S. R.               | Ea                    | ast West                     | County:               |                                       |                                         |                                                         |                                                |  |  |
|                                                                                             | flowing and shu     | ıt-in pressures, w    | hether shut-in pre           | ssure reached st      | atic level, hydrosta                  | tic pressures, bot                      |                                                         | val tested, time tool erature, fluid recovery, |  |  |
| Final Radioactivity files must be subm                                                      |                     |                       |                              |                       |                                       | iled to kcc-well-lo                     | gs@kcc.ks.gov                                           | . Digital electronic log                       |  |  |
| Drill Stem Tests Ta                                                                         |                     |                       | Yes No                       |                       | _                                     | on (Top), Depth ar                      |                                                         | Sample                                         |  |  |
| Samples Sent to Geological Survey                                                           |                     |                       |                              |                       |                                       |                                         | Тор                                                     | Datum                                          |  |  |
| Cores Taken<br>Electric Log Run<br>Geologist Report /<br>List All E. Logs Ru                | _                   |                       | Yes No<br>Yes No<br>Yes No   |                       |                                       |                                         |                                                         |                                                |  |  |
|                                                                                             |                     | R                     |                              |                       | New Used                              | on, etc.                                |                                                         |                                                |  |  |
| Purpose of Strir                                                                            |                     | Hole                  | Size Casing<br>Set (In O.D.) | Weight<br>Lbs. / Ft.  | Setting<br>Depth                      | Type of<br>Cement                       | # Sacks<br>Used                                         | Type and Percent<br>Additives                  |  |  |
|                                                                                             |                     |                       |                              |                       |                                       |                                         |                                                         |                                                |  |  |
|                                                                                             |                     |                       |                              |                       |                                       |                                         |                                                         |                                                |  |  |
|                                                                                             |                     |                       | ADDITIONAL                   | CEMENTING / S         | QUEEZE RECORD                         | I                                       |                                                         |                                                |  |  |
| Purpose:                                                                                    |                     | epth Ty               | pe of Cement                 | # Sacks Used          | sed Type and Percent Additives        |                                         |                                                         |                                                |  |  |
| Protect Casi                                                                                |                     |                       |                              |                       |                                       |                                         |                                                         |                                                |  |  |
| Plug Off Zon                                                                                |                     |                       |                              |                       |                                       |                                         |                                                         |                                                |  |  |
| <ol> <li>Did you perform a</li> <li>Does the volume o</li> <li>Was the hydraulic</li> </ol> | of the total base f | luid of the hydraulic | fracturing treatment         | _                     | =                                     | No (If No, sk                           | ip questions 2 an<br>ip question 3)<br>out Page Three ( | ,                                              |  |  |
| Date of first Producti<br>Injection:                                                        | ion/Injection or Re | esumed Production     | / Producing Meth             | nod:                  | Gas Lift 0                            | Other (Explain)                         |                                                         |                                                |  |  |
| Estimated Production Per 24 Hours                                                           | on                  | Oil Bbls.             |                              |                       |                                       |                                         | Gas-Oil Ratio                                           | Gravity                                        |  |  |
| DISPOS                                                                                      | SITION OF GAS:      |                       | N                            | METHOD OF COMP        | LETION:                               |                                         |                                                         | N INTERVAL:<br>Bottom                          |  |  |
|                                                                                             | _                   | on Lease              | Open Hole                    |                       |                                       | mmingled mit ACO-4)                     | Тор                                                     | Bottom                                         |  |  |
| ,                                                                                           | , Submit ACO-18.)   |                       |                              |                       | · · · · · · · · · · · · · · · · · · · |                                         |                                                         |                                                |  |  |
| Shots Per<br>Foot                                                                           | Perforation<br>Top  | Perforation<br>Bottom | Bridge Plug<br>Type          | Bridge Plug<br>Set At | Acid                                  | Fracture, Shot, Cer<br>(Amount and Kind | menting Squeeze  I of Material Used)                    | Record                                         |  |  |
|                                                                                             |                     |                       |                              |                       |                                       |                                         |                                                         |                                                |  |  |
|                                                                                             |                     |                       |                              |                       |                                       |                                         |                                                         |                                                |  |  |
|                                                                                             |                     |                       |                              |                       |                                       |                                         |                                                         |                                                |  |  |
|                                                                                             |                     |                       |                              |                       |                                       |                                         |                                                         |                                                |  |  |
| TUBING RECORD:                                                                              | Size:               | Set /                 | At:                          | Packer At:            |                                       |                                         |                                                         |                                                |  |  |
| . 5213 (1200) 10.                                                                           | JIEG.               |                       |                              | . 30.0.71             |                                       |                                         |                                                         |                                                |  |  |