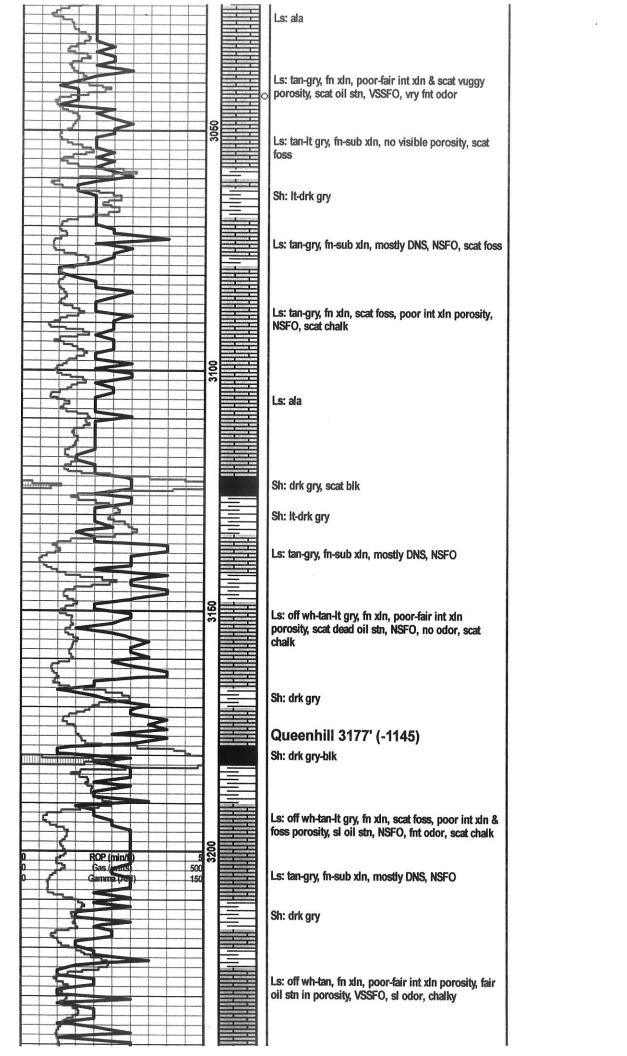

#### Page Two

| Operator Name: _                                                                            |                     |                       |                              | Lease Name:           | Name: Well #:                         |                                         |                                                         |                                                |  |  |
|---------------------------------------------------------------------------------------------|---------------------|-----------------------|------------------------------|-----------------------|---------------------------------------|-----------------------------------------|---------------------------------------------------------|------------------------------------------------|--|--|
| Sec Twp.                                                                                    | S. R.               | Ea                    | ast West                     | County:               |                                       |                                         |                                                         |                                                |  |  |
|                                                                                             | flowing and shu     | ıt-in pressures, w    | hether shut-in pre           | ssure reached st      | atic level, hydrosta                  | tic pressures, bot                      |                                                         | val tested, time tool erature, fluid recovery, |  |  |
| Final Radioactivity files must be subm                                                      |                     |                       |                              |                       |                                       | iled to kcc-well-lo                     | gs@kcc.ks.gov                                           | . Digital electronic log                       |  |  |
| Drill Stem Tests Ta                                                                         |                     |                       | Yes No                       |                       | _                                     | on (Top), Depth ar                      |                                                         | Sample                                         |  |  |
| Samples Sent to Geological Survey                                                           |                     |                       |                              |                       |                                       |                                         | Тор                                                     | Datum                                          |  |  |
| Cores Taken<br>Electric Log Run<br>Geologist Report /<br>List All E. Logs Ru                | _                   |                       | Yes No<br>Yes No<br>Yes No   |                       |                                       |                                         |                                                         |                                                |  |  |
|                                                                                             |                     | R                     |                              |                       | New Used                              | on, etc.                                |                                                         |                                                |  |  |
| Purpose of Strir                                                                            |                     | Hole                  | Size Casing<br>Set (In O.D.) | Weight<br>Lbs. / Ft.  | Setting<br>Depth                      | Type of<br>Cement                       | # Sacks<br>Used                                         | Type and Percent<br>Additives                  |  |  |
|                                                                                             |                     |                       |                              |                       |                                       |                                         |                                                         |                                                |  |  |
|                                                                                             |                     |                       |                              |                       |                                       |                                         |                                                         |                                                |  |  |
|                                                                                             |                     |                       | ADDITIONAL                   | CEMENTING / S         | QUEEZE RECORD                         | I                                       |                                                         |                                                |  |  |
| Purpose:                                                                                    |                     | epth Ty               | pe of Cement                 | # Sacks Used          | sed Type and Percent Additives        |                                         |                                                         |                                                |  |  |
| Protect Casi                                                                                |                     |                       |                              |                       |                                       |                                         |                                                         |                                                |  |  |
| Plug Off Zon                                                                                |                     |                       |                              |                       |                                       |                                         |                                                         |                                                |  |  |
| <ol> <li>Did you perform a</li> <li>Does the volume o</li> <li>Was the hydraulic</li> </ol> | of the total base f | luid of the hydraulic | fracturing treatment         | _                     | =                                     | No (If No, sk                           | ip questions 2 an<br>ip question 3)<br>out Page Three ( | ,                                              |  |  |
| Date of first Producti<br>Injection:                                                        | ion/Injection or Re | esumed Production     | / Producing Meth             | nod:                  | Gas Lift 0                            | Other (Explain)                         |                                                         |                                                |  |  |
| Estimated Production Per 24 Hours                                                           | on                  | Oil Bbls.             |                              |                       |                                       |                                         | Gas-Oil Ratio                                           | Gravity                                        |  |  |
| DISPOS                                                                                      | SITION OF GAS:      |                       | N                            | METHOD OF COMP        | LETION:                               |                                         |                                                         | N INTERVAL:<br>Bottom                          |  |  |
|                                                                                             | _                   | on Lease              | Open Hole                    |                       |                                       | mmingled mit ACO-4)                     | Тор                                                     | Bottom                                         |  |  |
| ,                                                                                           | , Submit ACO-18.)   |                       |                              |                       | · · · · · · · · · · · · · · · · · · · |                                         |                                                         |                                                |  |  |
| Shots Per<br>Foot                                                                           | Perforation<br>Top  | Perforation<br>Bottom | Bridge Plug<br>Type          | Bridge Plug<br>Set At | Acid                                  | Fracture, Shot, Cer<br>(Amount and Kind | menting Squeeze  I of Material Used)                    | Record                                         |  |  |
|                                                                                             |                     |                       |                              |                       |                                       |                                         |                                                         |                                                |  |  |
|                                                                                             |                     |                       |                              |                       |                                       |                                         |                                                         |                                                |  |  |
|                                                                                             |                     |                       |                              |                       |                                       |                                         |                                                         |                                                |  |  |
|                                                                                             |                     |                       |                              |                       |                                       |                                         |                                                         |                                                |  |  |
| TUBING RECORD:                                                                              | Size:               | Set /                 | At:                          | Packer At:            |                                       |                                         |                                                         |                                                |  |  |
| . 5213 (1200) 10.                                                                           | JIEG.               |                       |                              | . 30.0.71             |                                       |                                         |                                                         |                                                |  |  |