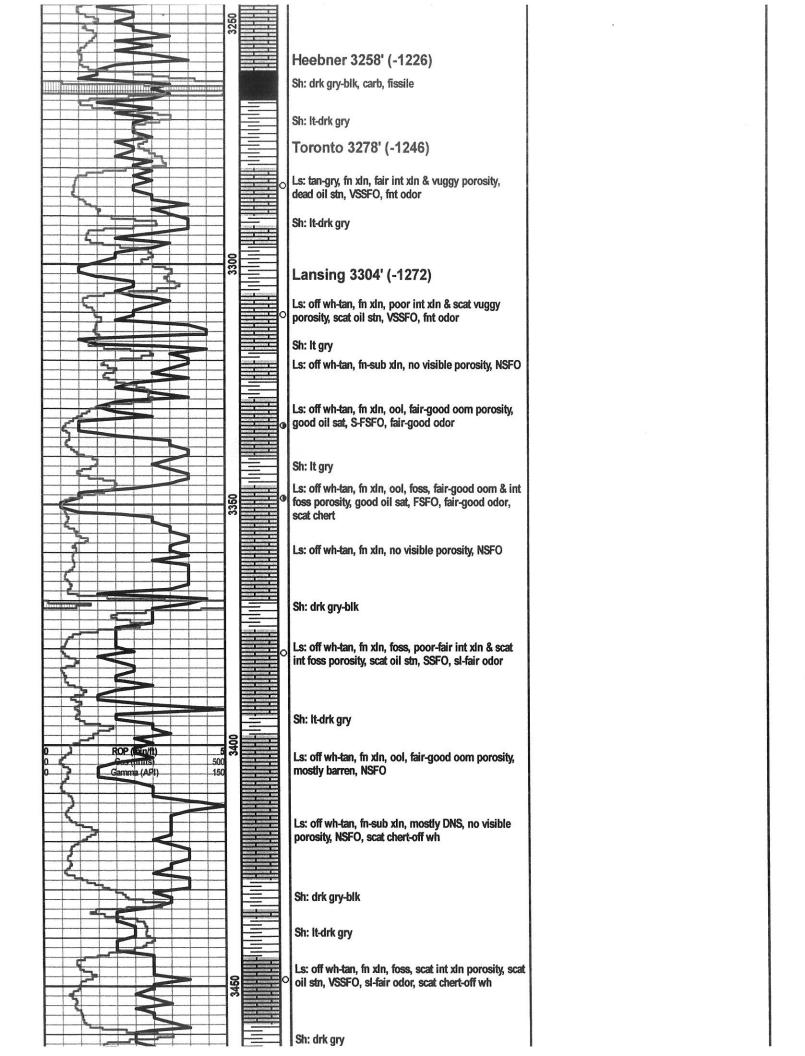

#### Page Two

| Operator Name: _                                                                            |                     |                       |                              | Lease Name:           | Name: Well #:                         |                                         |                                                         |                                                |  |  |
|---------------------------------------------------------------------------------------------|---------------------|-----------------------|------------------------------|-----------------------|---------------------------------------|-----------------------------------------|---------------------------------------------------------|------------------------------------------------|--|--|
| Sec Twp.                                                                                    | S. R.               | Ea                    | ast West                     | County:               |                                       |                                         |                                                         |                                                |  |  |
|                                                                                             | flowing and shu     | ıt-in pressures, w    | hether shut-in pre           | ssure reached st      | atic level, hydrosta                  | tic pressures, bot                      |                                                         | val tested, time tool erature, fluid recovery, |  |  |
| Final Radioactivity files must be subm                                                      |                     |                       |                              |                       |                                       | iled to kcc-well-lo                     | gs@kcc.ks.gov                                           | . Digital electronic log                       |  |  |
| Drill Stem Tests Ta                                                                         |                     |                       | Yes No                       |                       | _                                     | on (Top), Depth ar                      |                                                         | Sample                                         |  |  |
| Samples Sent to Geological Survey                                                           |                     |                       |                              |                       |                                       |                                         | Тор                                                     | Datum                                          |  |  |
| Cores Taken<br>Electric Log Run<br>Geologist Report /<br>List All E. Logs Ru                | _                   |                       | Yes No<br>Yes No<br>Yes No   |                       |                                       |                                         |                                                         |                                                |  |  |
|                                                                                             |                     | R                     |                              |                       | New Used                              | on, etc.                                |                                                         |                                                |  |  |
| Purpose of Strir                                                                            |                     | Hole                  | Size Casing<br>Set (In O.D.) | Weight<br>Lbs. / Ft.  | Setting<br>Depth                      | Type of<br>Cement                       | # Sacks<br>Used                                         | Type and Percent<br>Additives                  |  |  |
|                                                                                             |                     |                       |                              |                       |                                       |                                         |                                                         |                                                |  |  |
|                                                                                             |                     |                       |                              |                       |                                       |                                         |                                                         |                                                |  |  |
|                                                                                             |                     |                       | ADDITIONAL                   | CEMENTING / S         | QUEEZE RECORD                         | I                                       |                                                         |                                                |  |  |
| Purpose:                                                                                    |                     | epth Ty               | pe of Cement                 | # Sacks Used          | sed Type and Percent Additives        |                                         |                                                         |                                                |  |  |
| Protect Casi                                                                                |                     |                       |                              |                       |                                       |                                         |                                                         |                                                |  |  |
| Plug Off Zon                                                                                |                     |                       |                              |                       |                                       |                                         |                                                         |                                                |  |  |
| <ol> <li>Did you perform a</li> <li>Does the volume o</li> <li>Was the hydraulic</li> </ol> | of the total base f | luid of the hydraulic | fracturing treatment         | _                     | =                                     | No (If No, sk                           | ip questions 2 an<br>ip question 3)<br>out Page Three ( | ,                                              |  |  |
| Date of first Producti<br>Injection:                                                        | ion/Injection or Re | esumed Production     | / Producing Meth             | nod:                  | Gas Lift 0                            | Other (Explain)                         |                                                         |                                                |  |  |
| Estimated Production Per 24 Hours                                                           | on                  | Oil Bbls.             |                              |                       |                                       |                                         | Gas-Oil Ratio                                           | Gravity                                        |  |  |
| DISPOS                                                                                      | SITION OF GAS:      |                       | N                            | METHOD OF COMP        | LETION:                               |                                         |                                                         | N INTERVAL:<br>Bottom                          |  |  |
|                                                                                             | _                   | on Lease              | Open Hole                    |                       |                                       | mmingled mit ACO-4)                     | Тор                                                     | Bottom                                         |  |  |
| ,                                                                                           | , Submit ACO-18.)   |                       |                              |                       | · · · · · · · · · · · · · · · · · · · |                                         |                                                         |                                                |  |  |
| Shots Per<br>Foot                                                                           | Perforation<br>Top  | Perforation<br>Bottom | Bridge Plug<br>Type          | Bridge Plug<br>Set At | Acid                                  | Fracture, Shot, Cer<br>(Amount and Kind | menting Squeeze  I of Material Used)                    | Record                                         |  |  |
|                                                                                             |                     |                       |                              |                       |                                       |                                         |                                                         |                                                |  |  |
|                                                                                             |                     |                       |                              |                       |                                       |                                         |                                                         |                                                |  |  |
|                                                                                             |                     |                       |                              |                       |                                       |                                         |                                                         |                                                |  |  |
|                                                                                             |                     |                       |                              |                       |                                       |                                         |                                                         |                                                |  |  |
| TUBING RECORD:                                                                              | Size:               | Set /                 | At:                          | Packer At:            |                                       |                                         |                                                         |                                                |  |  |
| . 5213 (1200) 10.                                                                           | JIEG.               |                       |                              | . 30.0.71             |                                       |                                         |                                                         |                                                |  |  |