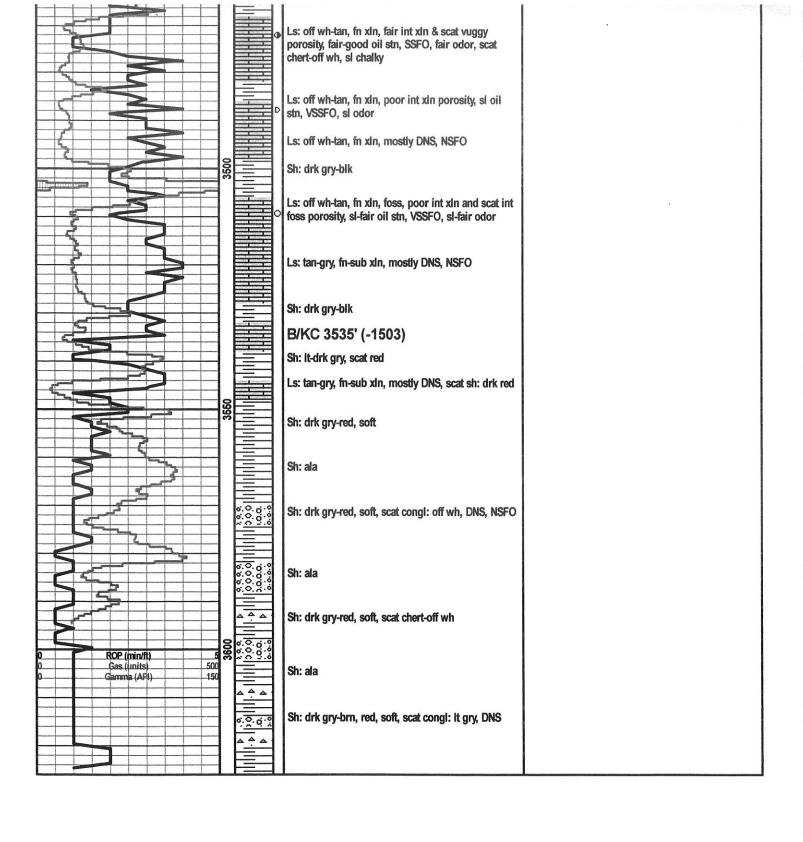

#### Page Two

| Operator Name: _                                                                            |                     |                       |                              | Lease Name:           | Name: Well #:                         |                                         |                                                         |                                                |  |  |
|---------------------------------------------------------------------------------------------|---------------------|-----------------------|------------------------------|-----------------------|---------------------------------------|-----------------------------------------|---------------------------------------------------------|------------------------------------------------|--|--|
| Sec Twp.                                                                                    | S. R.               | Ea                    | ast West                     | County:               |                                       |                                         |                                                         |                                                |  |  |
|                                                                                             | flowing and shu     | ıt-in pressures, w    | hether shut-in pre           | ssure reached st      | atic level, hydrosta                  | tic pressures, bot                      |                                                         | val tested, time tool erature, fluid recovery, |  |  |
| Final Radioactivity files must be subm                                                      |                     |                       |                              |                       |                                       | iled to kcc-well-lo                     | gs@kcc.ks.gov                                           | . Digital electronic log                       |  |  |
| Drill Stem Tests Ta                                                                         |                     |                       | Yes No                       |                       | _                                     | on (Top), Depth ar                      |                                                         | Sample                                         |  |  |
| Samples Sent to Geological Survey                                                           |                     |                       |                              |                       |                                       |                                         | Тор                                                     | Datum                                          |  |  |
| Cores Taken<br>Electric Log Run<br>Geologist Report /<br>List All E. Logs Ru                | _                   |                       | Yes No<br>Yes No<br>Yes No   |                       |                                       |                                         |                                                         |                                                |  |  |
|                                                                                             |                     | R                     |                              |                       | New Used                              | on, etc.                                |                                                         |                                                |  |  |
| Purpose of Strir                                                                            |                     | Hole                  | Size Casing<br>Set (In O.D.) | Weight<br>Lbs. / Ft.  | Setting<br>Depth                      | Type of<br>Cement                       | # Sacks<br>Used                                         | Type and Percent<br>Additives                  |  |  |
|                                                                                             |                     |                       |                              |                       |                                       |                                         |                                                         |                                                |  |  |
|                                                                                             |                     |                       |                              |                       |                                       |                                         |                                                         |                                                |  |  |
|                                                                                             |                     |                       | ADDITIONAL                   | CEMENTING / S         | QUEEZE RECORD                         | I                                       |                                                         |                                                |  |  |
| Purpose:                                                                                    |                     | epth Ty               | pe of Cement                 | # Sacks Used          | sed Type and Percent Additives        |                                         |                                                         |                                                |  |  |
| Protect Casi                                                                                |                     |                       |                              |                       |                                       |                                         |                                                         |                                                |  |  |
| Plug Off Zon                                                                                |                     |                       |                              |                       |                                       |                                         |                                                         |                                                |  |  |
| <ol> <li>Did you perform a</li> <li>Does the volume o</li> <li>Was the hydraulic</li> </ol> | of the total base f | luid of the hydraulic | fracturing treatment         | _                     | =                                     | No (If No, sk                           | ip questions 2 an<br>ip question 3)<br>out Page Three ( | ,                                              |  |  |
| Date of first Producti<br>Injection:                                                        | ion/Injection or Re | esumed Production     | / Producing Meth             | nod:                  | Gas Lift 0                            | Other (Explain)                         |                                                         |                                                |  |  |
| Estimated Production Per 24 Hours                                                           | on                  | Oil Bbls.             |                              |                       |                                       |                                         | Gas-Oil Ratio                                           | Gravity                                        |  |  |
| DISPOS                                                                                      | SITION OF GAS:      |                       | N                            | METHOD OF COMP        | LETION:                               |                                         |                                                         | N INTERVAL:<br>Bottom                          |  |  |
|                                                                                             | _                   | on Lease              | Open Hole                    |                       |                                       | mmingled mit ACO-4)                     | Тор                                                     | Bottom                                         |  |  |
| ,                                                                                           | , Submit ACO-18.)   |                       |                              |                       | · · · · · · · · · · · · · · · · · · · |                                         |                                                         |                                                |  |  |
| Shots Per<br>Foot                                                                           | Perforation<br>Top  | Perforation<br>Bottom | Bridge Plug<br>Type          | Bridge Plug<br>Set At | Acid                                  | Fracture, Shot, Cer<br>(Amount and Kind | menting Squeeze  I of Material Used)                    | Record                                         |  |  |
|                                                                                             |                     |                       |                              |                       |                                       |                                         |                                                         |                                                |  |  |
|                                                                                             |                     |                       |                              |                       |                                       |                                         |                                                         |                                                |  |  |
|                                                                                             |                     |                       |                              |                       |                                       |                                         |                                                         |                                                |  |  |
|                                                                                             |                     |                       |                              |                       |                                       |                                         |                                                         |                                                |  |  |
| TUBING RECORD:                                                                              | Size:               | Set /                 | At:                          | Packer At:            |                                       |                                         |                                                         |                                                |  |  |
| . 5213 (1200) 10.                                                                           | JIEG.               |                       |                              | . 30.0.71             |                                       |                                         |                                                         |                                                |  |  |