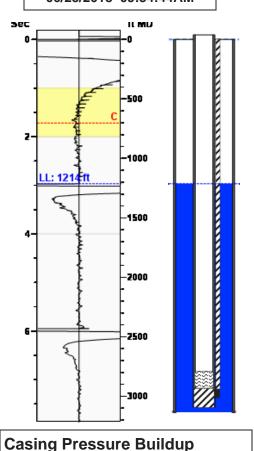

## **Manually Entered Production**

Liquid Level 3092 ft Percent Liquid 100.00%

# Static Bottomhole Pressure \*.\* psi (g) @ \*.\* ft TVD

Static Liquid Level
Oil Column Height
Water Column Height

1214 ft MD

\* \* ft MD

\* \* ft MD

#### Static Shot 06/25/2018 09:54:44AM