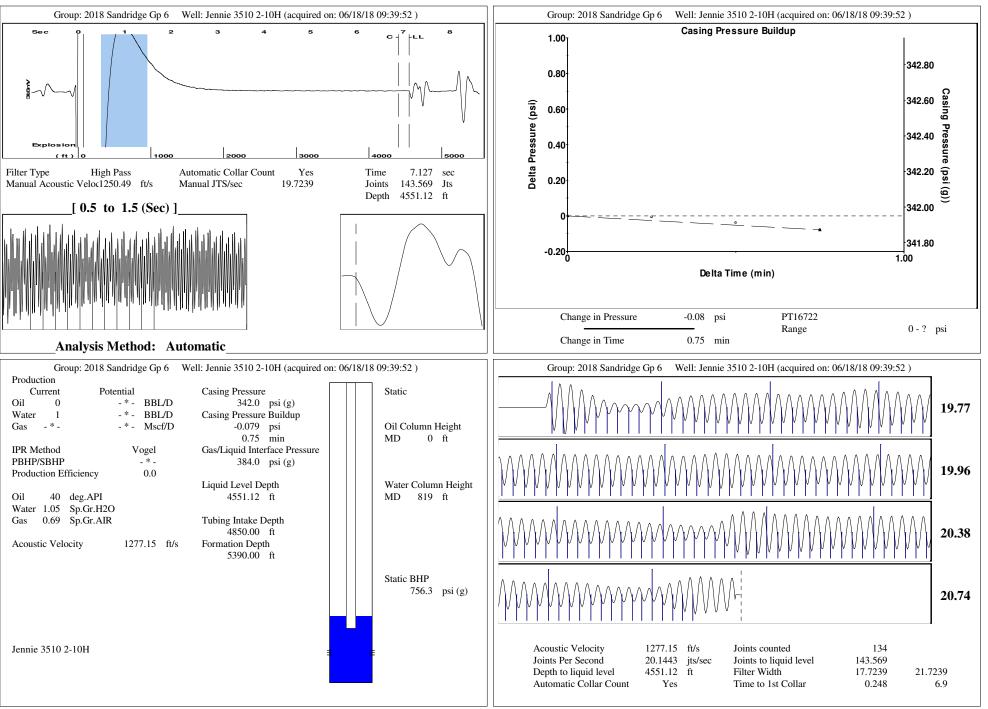

| General         Well ID       121726         Well       Jennie 3510 2-10H         Company       Sandridge         Operator       - * -         Lease Name       Jennie 3510 2-10H         Elevation       1297.00 ft         Production Method       Other         Dataset Description       Comment                                                                                                                      | Surface Unit         Manufacturer       -*-         Unit Class       Conventional         Unit API Number       -*-         Measured Stroke Length       -*-         Rotation       CW         Counter Balance Effect (Weights Level)       -*-         Klb       Weight Of Counter Weights         Votor Type       Electric         Rated HP       -*-         HP                                                                                                                                                                                                                                                                                                                                                                                                                                                                                                                                                        |
|---------------------------------------------------------------------------------------------------------------------------------------------------------------------------------------------------------------------------------------------------------------------------------------------------------------------------------------------------------------------------------------------------------------------------|----------------------------------------------------------------------------------------------------------------------------------------------------------------------------------------------------------------------------------------------------------------------------------------------------------------------------------------------------------------------------------------------------------------------------------------------------------------------------------------------------------------------------------------------------------------------------------------------------------------------------------------------------------------------------------------------------------------------------------------------------------------------------------------------------------------------------------------------------------------------------------------------------------------------------|
|                                                                                                                                                                                                                                                                                                                                                                                                                           | Run Time       24 hr/day         MFG/Comment       -*-         Electric Motor Parameters       -*-         Rated Full Load AMPS       -*-         Rated Full Load RPM       -*-         Synchronous RPM       1200         Voltage       -*-         Hertz       60         Phase       3         Power Consumption       5         Power Demand       8 \$/KW                                                                                                                                                                                                                                                                                                                                                                                                                                                                                                                                                             |
| TubularsPumpTubing OD2.875 in<br>7.000 in<br>Average Joint LengthPlunger Diameter<br>9 ump Intake Depth $-* - in$<br>9 ump Intake DepthAverage Joint Length31.700 ft<br>$-* - ft$<br>Kelly Bushing $** - in$ Rod String20.00 ftPolished Rod<br>Polished Rod<br>Polished Rod DiameterTop TaperTaper 2<br>$-* - in$ Rod Type $-* - in$<br>$-* - inTop TaperTaper 2-* - inTop Taper-* - in - $ | Conditions         Pressure       Production       0 BBL/D         Static BHP       Production       0 BBL/D         Static BHP Method       Acoustic       Production       0 BBL/D         Static BHP Method       Acoustic       Production       0 BBL/D         Static BHP Date       0/6/26/2017         Producing BHP       - * -       Producing BHP Method       - * -       Producing Det Method       - * -       Producing BHP Method       - * -       Producing BHP Method       - * -       Producing Det Method       - * -       Producing Pressure       Surface Temperatures       Surface Temperature       150 deg F |