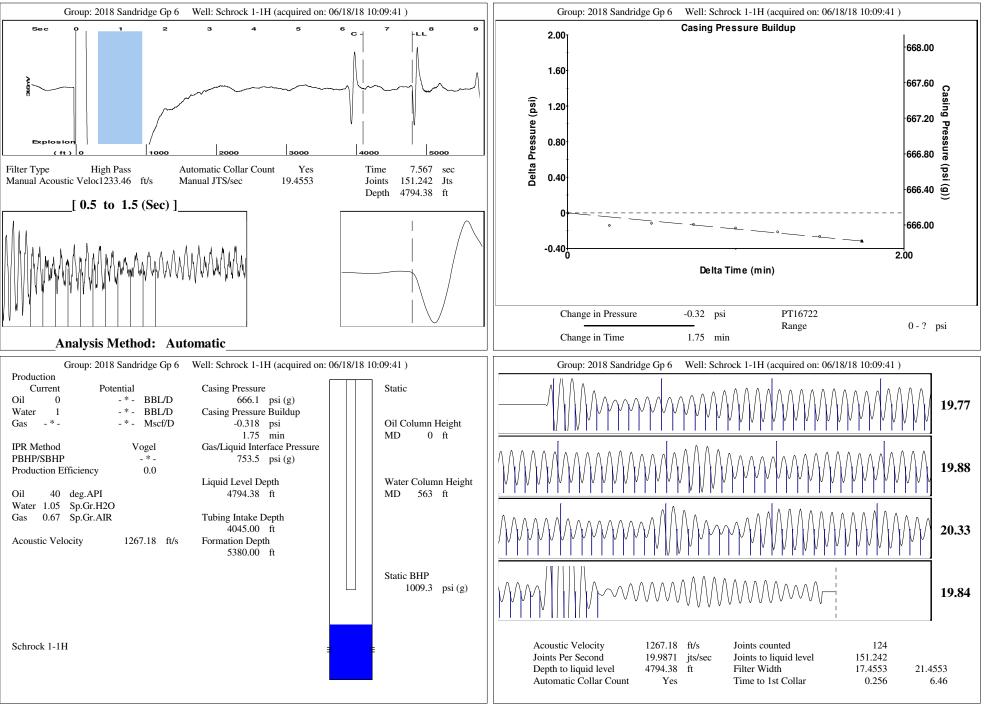

| Motor Type Electric   Rated HP - * -   Run Time 24                                                                                                                                                                                                                                                                                                                                                                                                                                                                       |
|--------------------------------------------------------------------------------------------------------------------------------------------------------------------------------------------------------------------------------------------------------------------------------------------------------------------------------------------------------------------------------------------------------------------------------------------------------------------------------------------------------------------------|
| MFG/Comment                                                                                                                                                                                                                                                                                                                                                                                                                                                                                                              |
| Electric Motor ParametersRated Full Load AMPS- * -Rated Full Load RPM- * -Synchronous RPM1200Voltage- * -Hertz60Phase3Power Consumption5Power Demand8                                                                                                                                                                                                                                                                                                                                                                    |
| Conditions                                                                                                                                                                                                                                                                                                                                                                                                                                                                                                               |
| Pressure   Production   0   BBL/D     Static BHP   1009.3   psi (g)   Oil Production   0   BBL/D     Static BHP Method   Acoustic   Water Production   1   BBL/D     Static BHP Date   06/18/2018   Gas Production   - * -   Mscf/D     Producing BHP   - * -   psi (g)   Production Date   06/26/2017   -     Producing BHP Method   - * -   psi (g)   -   Temperatures   -     Producing BHP Date   - * -   Surface Temperature   70   deg F     Formation Depth   5380.00   ft   Bottomhole Temperature   150   deg F |
| Surface Producing Pressures   Fluid Properties     Tubing Pressure   -* - psi (g)   Oil API   40 deg.API     Casing Pressure   666.1 psi (g)   Water Specific Gravity   1.05 Sp.Gr.H2C     Casing Pressure Buildup   Casing Pressure Buildup   Casing Pressure Buildup   Casing Pressure Buildup                                                                                                                                                                                                                         |
| Change in Pressure -0.318 psi<br>Over Change in Time 1.75 min                                                                                                                                                                                                                                                                                                                                                                                                                                                            |
|                                                                                                                                                                                                                                                                                                                                                                                                                                                                                                                          |